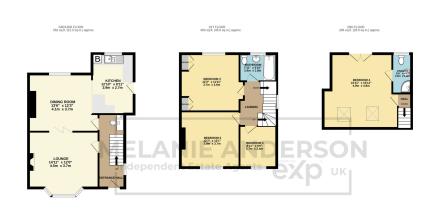

TOTAL FLOOR AREA: 1331 sq.ft. (123.7 sq.m.) approx

Whilst every attempt has been made to ensure the accuracy of the floorplan contained here, measurements whits every attenting that been inacte we instanct the accuracy or their toolypan contained in every finest certained of doors, windows, nooms and any other items are approximate and no responsibility is taken for any error, omission or mis-statement. This plan is for illustrative purposes only and should be used as such by any prospective purchaser. The services, systems and appliances shown have not been tested and no guarantee as to their operability or efficiency can be given.