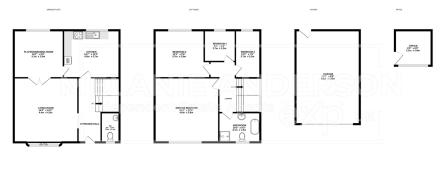

Set in a highly sought-after location with excellent school catchments and just a short distance from Swansea University, Singleton Hospital, and Swansea City Centre, this house has

TOTAL FLOOR AREA: 124869, th (115 9 sq. m) approx. While every strength has been radie to example of the docystan costaneed have. How strength of the strength of the strength of the docystan costaneed by its laten for any reormsized or emit screenter. This plan is the distantion purposes with add hould be used as such by any prospective pathaker. This plan is to their operating of the strength of the prospective pathaker. This plan is to their operatively of the strength of the strength