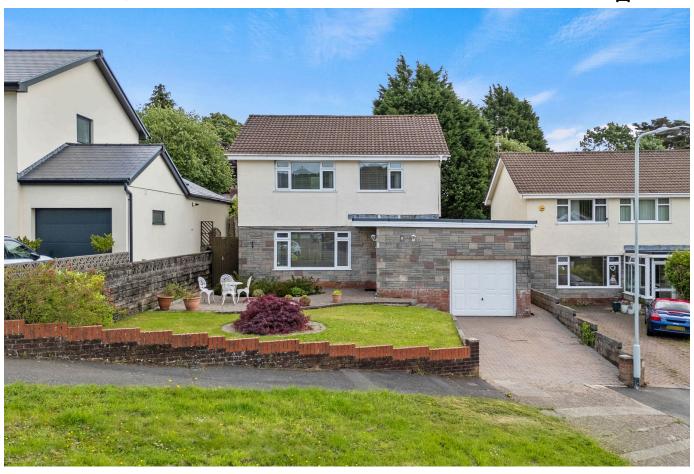

## High View Gardens, Sketty, Swansea, SA2 8ER

Offers Over £500.000

- · Well-Presented Four Bedroom Detached Property
- Open Plan Kitchen/Diner
- · Modern Family Bathroom & Ground Floor WC
- Well Maintained Mature Garden
- Sought After Sketty Location

The prospective purchase:

as to their openability of efficiency can be always.

Very well-presented four bed detached family home located in a peaceful cul-de-sac in Sketty. Benefitting from a lounge, a kitchen/dining room, utility, and WC on the ground floor. The first floor briefly comprises of four double bedrooms and a family bathroom. Outside there are well-maintained mature gardens with multiple zones for enjoying the sun throughout the day, driveway with parking for two cars and a single garage. Property is within good school catchments making this an ideal family home. Situated in an ideal location nearby Swansea University, Singleton Hospital and Swansea City Centre with easy access to the M4. Viewing comes highly recommended to appreciate all it has to offer. Freehold. No onward chain.