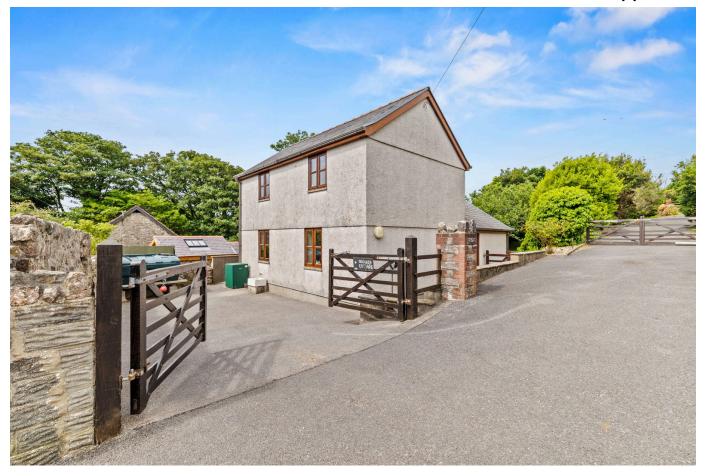

## Orchard Cottage, Rhossili, Swansea, SA3 1PJ

Offers Over £400,000

🛤 3 💾 2 🚰 1

Independent Estate Agents

- Charming Three Bedroom Detached Cottage
- Ground Floor Bathroom & First Floor Shower Room
- South Facing Rear Patio Area
- No Onward Chain
- Ideal Family Home/Holiday Home

- Open Plan Lounge, Kitchen & Dining Area
- Flexible Third Bedroom on Ground Floor
- Driveway with Parking for Two Cars
- Electric Car Charging Point
- Easy Access to Rhossili Beach and The Worm's Head

## MELANIE ANDERSON Independent Estate Agents ехр ик

GROUND FLOOR 542 sq.ft. (50.4 sq.m.) approx 1ST FLOOR 253 sq.ft. (23.5 sq.m.) approx.

Charming three-bedroom detached property located in the village of Middleton. Orchard Cottage benefits from an open plan lounge/kitchen/diner, family bathroom and third bedroom on the ground floor. The first floor briefly comprises of two bedrooms and a shower room. Outside there is a fully enclosed low-maintenance Indian sandstone patio area and tarmac driveway. Situated in the quiet village of Middleton, this property offers easy access to scenic coastal walks and a friendly village community. Just minutes from Rhossili Beach, Worm's Head, Mewslade Bay and the coastal path, with the Rhossili Downs also close by. Well-suited for families or holiday letting, it's a rare opportunity in a sought-after location. Freehold. Viewing is highly recommended. No chain.