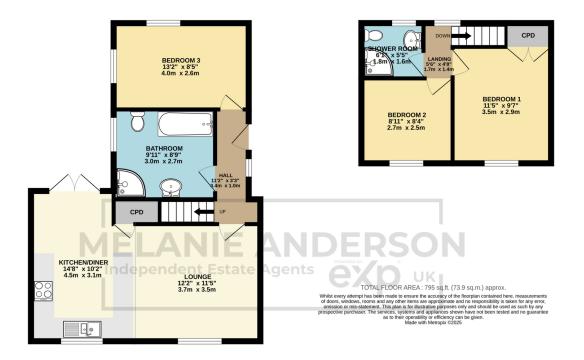

## MELANIE ANDERSON Independent Estate Agents ехр ик

GROUND FLOOR 542 sq.ft. (50.4 sq.m.) approx 1ST FLOOR 253 sq.ft. (23.5 sq.m.) approx.

Charming three-bedroom detached property located in the village of Middleton. Orchard Cottage benefits from an open plan lounge/kitchen/diner, family bathroom and third bedroom on the ground floor. The first floor briefly comprises of two bedrooms and a shower room. Outside there is a fully enclosed low-maintenance Indian sandstone patio area and tarmac driveway. Situated in the quiet village of Middleton, this property offers easy access to scenic coastal walks and a friendly village community. Just minutes from Rhossili Beach, Worm's Head, Mewslade Bay and the coastal path, with the Rhossili Downs also close by. Well-suited for families or holiday letting, it's a rare opportunity in a sought-after location. Freehold. Viewing is highly recommended. No chain.