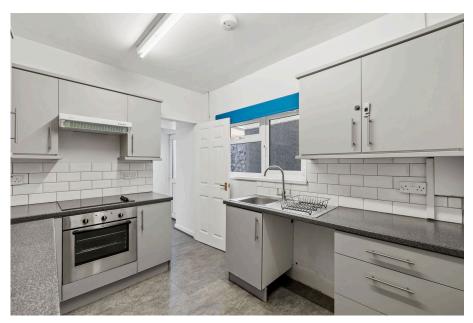

The property offers plenty of space throughout, featuring a bright living room, a separate dining area, a modern kitchen and a four-piece bathroom. Upstairs, there are three generously sized bedrooms, all with built-in storage for added convenience.