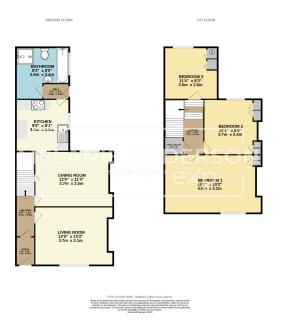

## Offers In Region Of £120,000

- No Onward Chain
- Bright Open Living Areas
- Modern Kitchen
- Move-In Ready Condition
- Close to Local Schools and Shops

· Spacious Three-Bedrooms

**□** 3 **□** 1 **□** 2

- Separate Living and Dining Areas
- · Four-Piece Bathroom Suite
- Private Courtyard Garden
- Excellent Investment Opportunity

Offered with no onward chain, this well-maintained threebedroom terraced home is ideally located just a short walk from Swansea city centre, with local schools and shops nearby. It's a fantastic option for families, first-time buyers or investors.

The property offers plenty of space throughout, featuring a bright living room, a separate dining area, a modern kitchen and a four-piece bathroom. Upstairs, there are three generously sized bedrooms, all with built-in storage for added convenience.