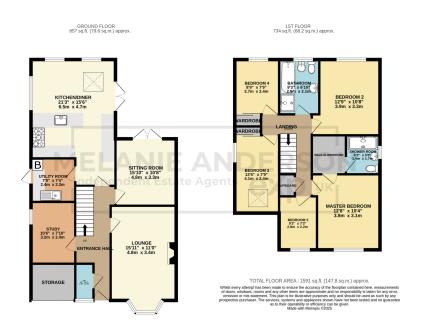

## Llys Le Breos, Mayals, Swansea, SA3 5DL

- Five Bedroom Detached Property
- Three Reception Rooms
- Driveway Parking
- Quiet Cul De Sac Location
- Ideal Family Home

- Open Plan Kitchen/Diner
- En-suite to Master
- Substantial, Enclosed Rear Garden
- Near Clyne Gardens, Clyne Golf Club and the Seaside Village of Mumbles

Beautifully presented five bedroom detached property situated in a desirable cul de sac location in Mayals. Benefiting from three reception rooms, open plan kitchen/diner, ground floor w/c, en-suite to master, driveway parking and a substantial, enclosed rear garden. Located nearby Clyne Gardens, Clyne Golf Club and the seaside village of Mumbles is just a short drive away. Nearby local shops and amenities and within Bishopston Comprehensive School catchment, making an ideal family home.