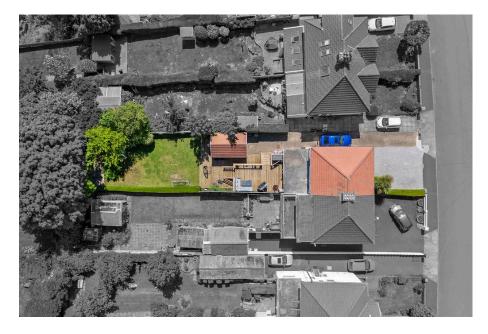

## Goetre Fach Road, Killay, Swansea, SA2 7SQ

Offers In Region Of £350,000

- Immaculately Presented Bay Fronted Semi-Detached
   Open Plan Kitchen/Diner to Rear
- Property
  Two Reception Rooms
- Utility/Ground Floor W/C
- Modern First Floor Bathroom Fully Landscaped Rear Garden
- Driveway Parking · Sought After Killay Location
- · Nearby Killay Shopping Precinct, Singleton Hospital & City Centre
  - Ideal Family Home

Immaculately presented bay fronted semi-detached home in a prime Killay location. Beautifully designed throughout, with accommodation featuring two welcoming reception rooms with bay windows, a modern open-plan kitchen/diner perfect for family living and entertaining, plus the convenience of a separate utility room with WC. Further benefiting from driveway parking and a fully landscaped rear garden. Situated in a sought-after location in Killay, the property offers excellent access to local shops, schools, and amenities. Ideal family home. Freehold.