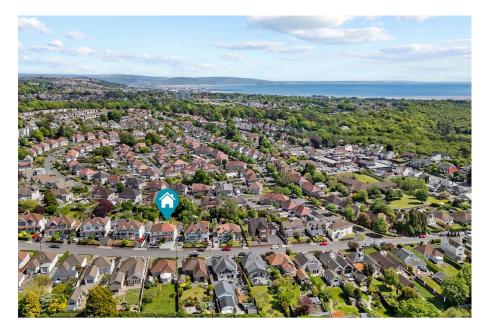

## Goetre Fach Road, Killay, Swansea, SA2 7SQ

Offers In Region Of £350,000

- Immaculately Presented Bay Fronted Semi-Detached
   Open Plan Kitchen/Diner to Rear
- Property
  Two Reception Rooms
- Utility/Ground Floor W/C
- Modern First Floor Bathroom Fully Landscaped Rear Garden
- Driveway Parking · Sought After Killay Location
- · Nearby Killay Shopping Precinct, Singleton Hospital & City Centre
  - Ideal Family Home

Immaculately presented bay fronted semi-detached home in a prime Killay location. Beautifully designed throughout, with accommodation featuring two welcoming reception rooms with bay windows, a modern open-plan kitchen/diner perfect for family living and entertaining, plus the convenience of a separate utility room with WC. Further benefiting from driveway parking and a fully landscaped rear garden. Situated in a sought-after location in Killay, the property offers excellent access to local shops, schools, and amenities. Ideal family home. Freehold.