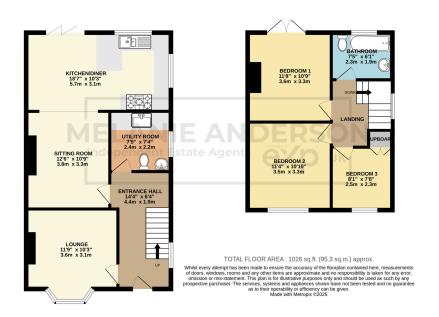

## Goetre Fach Road, Killay, Swansea, SA2 7SQ

Offers In Region Of £350,000

- Immaculately Presented Bay Fronted Semi-Detached
   Open Plan Kitchen/Diner to Rear
- Property
  Two Reception Rooms
- Utility/Ground Floor W/C
- Modern First Floor Bathroom Fully Landscaped Rear Garden
- Driveway Parking · Sought After Killay Location
- · Nearby Killay Shopping Precinct, Singleton Hospital & City Centre
  - Ideal Family Home