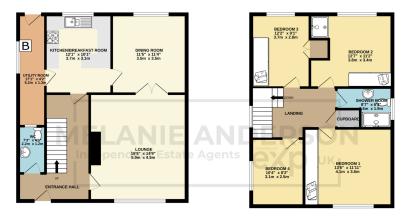

TOTAL FLOOR AREA : 1353 sq.ft. (125.7 sq.m.) approx. Whilst every attempt has been made to ensure the accuracy of the floorplan contained here, measurements of doors, windows, rooms and any other items are approximate and no responsibility is taken for any error, omission or mis-statement. This plan is for illustrative purposes only and should be used as such by any prospective purchaser. The services, systems and appliances shown have not been tested and no guarantee as to their operability or efficiency can be given. Made with Metroix & 2025