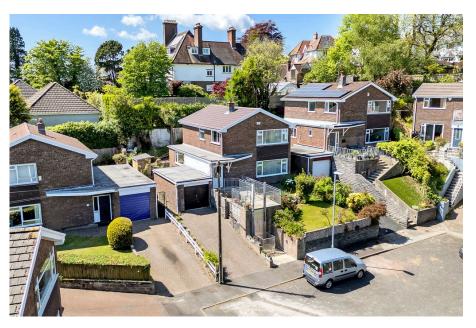

Offered with no ongoing chain, set in an elevated position is this four bedroom detached family home situated in a quiet cul de sac location in Sketty, enjoying sea views. The accommodation is briefly comprising; entrance hall, lounge, dining room, kitchen/breakfast, utility and w/c to the ground floor, with four bedrooms and a shower room to the first floor. Benefiting from a driveway, garage and enclosed rear garden. In need of general updating throughout, offering plenty of potential. Conveniently located nearby Singleton Hospital, Swansea University and the City Centre, with easy access to the M4. Within good school catchments, making this an ideal family home. Freehold. Viewing comes highly recommended.