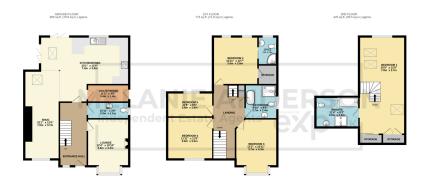

TOTAL FLOOR AREA: 2056 sq.ft. (191.0 sq.m.) approx

Whilst every attempt has been made to ensure the accuracy of the floorplan contained here, measurements of doors, windows, rooms and any other items are approximate and no responsibility is taken for any error, omission or mis-statement. This plan is for illustrative purposes only and should be used as such by any prospective purchaser. The services, systems and appliances shown have not been tested and no guarantee. as to their operability or efficiency can be given
Made with Metropix ©2025