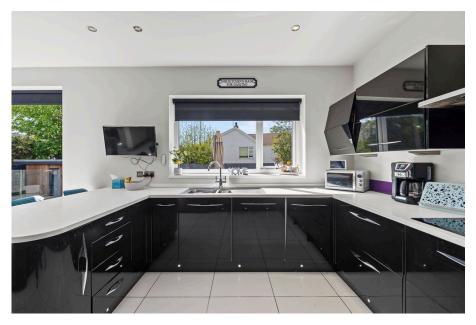

- Modernised Throughout
- · Bi Folding Doors to Rear Garden
- Sought After Caswell **Location Nearby Mumbles &**
- Popular Beaches

   Beautifully Landscaped
  South Facing Garden

Offered with no ongoing chain is this fantastic opportunity to purchase this remarkable five bedroom detached family home within an extremely sought after location in Caswell. Benefiting from a beautifully designed open plan kitchen/living area with bifolding doors going out to the incredible landscaped garden which features a summer house and hot tub. Further benefiting from a galleried landing and bespoke windows throughout enjoying sea views. Accommodation is spread over three stories to include two reception rooms, kitchen/diner, utility, five bedrooms, two en-suites, a family bathroom and w/c. Located within walking distance to both Caswell and Langland Bays, this home offers the quintessential Gower lifestyle—sandy beaches and clifftop walks at your doorstep with Mumbles village nearby. Within Bishopston Comprehensive catchment, making this an ideal family home. Freehold. Viewing comes highly recommended.