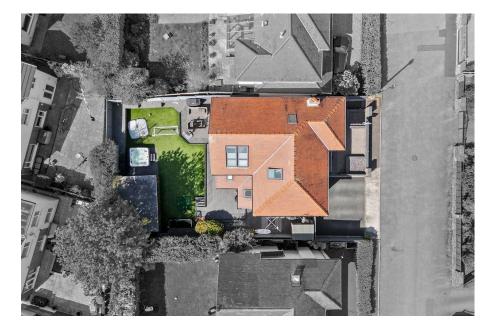

- Modernised Throughout
- · Bi Folding Doors to Rear Garden
- Sought After Caswell **Location Nearby Mumbles &**
- Popular Beaches

   Beautifully Landscaped
  South Facing Garden

Offered with no ongoing chain is this fantastic opportunity to purchase this remarkable five bedroom detached family home within an extremely sought after location in Caswell. Benefiting from a beautifully designed open plan kitchen/living area with bifolding doors going out to the incredible landscaped garden which features a summer house and hot tub. Further benefiting from a galleried landing and bespoke windows throughout enjoying sea views. Accommodation is spread over three stories to include two reception rooms, kitchen/diner, utility, five bedrooms, two en-suites, a family bathroom and w/c. Located within walking distance to both Caswell and Langland Bays, this home offers the quintessential Gower lifestyle—sandy beaches and clifftop walks at your doorstep with Mumbles village nearby. Within Bishopston Comprehensive catchment, making this an ideal family home. Freehold. Viewing comes highly recommended.

TOTAL FLOOR AREA: 2056 sq.ft. (191.0 sq.m.) approx

Whilst every attempt has been made to ensure the accuracy of the floorplan contained here, measurements of doors, windows, rooms and any other items are approximate and no responsibility is taken for any error, omission or mis-statement. This plan is for illustrative purposes only and should be used as such by any prospective purchaser. The services, systems and appliances shown have not been tested and no guarantee. as to their operability or efficiency can be given
Made with Metropix ©2025