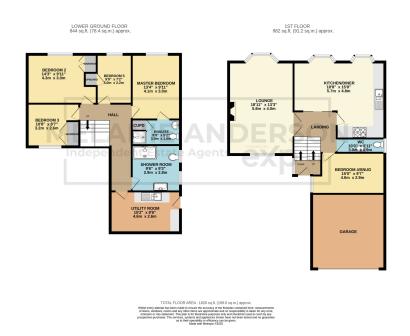

Offered with no ongoing chain is this modernised, five bedroom split level property situated in a very sought after location in Tycoch enjoying spectacular sea views to the rear. The property offers flexible accommodation; with two reception rooms, open plan kitchen/family room, w/c and bedroom to the upper floor. The lower ground floor is host to four bedrooms, en-suite to master, shower room and utility room. Benefiting from a double garage and driveway parking along with a substantial rear garden. Situated within an ideal location to benefit from the local amenities such as Tycoch Square, Sketty Cross and Killay, and within good school catchments such as Sketty Primary School and Olfcha Comprehensive. Viewing comes highly recommended. No Onward Chain.