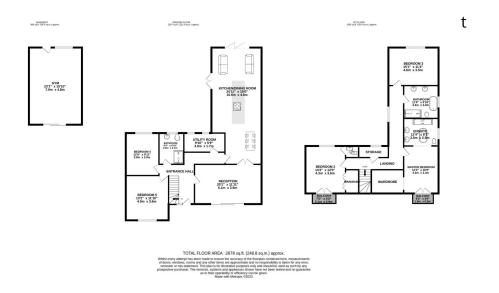

Offered to the market with no ongoing chain is this truly spectacular five bedroom detached property modernised to a high standard throughout with far reaching sea views over Swansea Bay. Situated in a sought after location nearby Mumbles Village and the award winning Gower Peninsula which enjoys many popular beaches and cliff top walks. Benefiting from a well appointed bespoke kitchen with integrated appliances and quartz worktops, two reception rooms and luxurious bathrooms with high end finishes. Occupying an elevated plot with off road parking, converted multi-use garage and a beautifully landscaped, level rear garden enjoying a patio area and custom, sheltered bar enjoying feature lighting. Viewing comes highly recommended to appreciate all this property has to offer. Ideal family home within a popular school catchment area. Freehold.