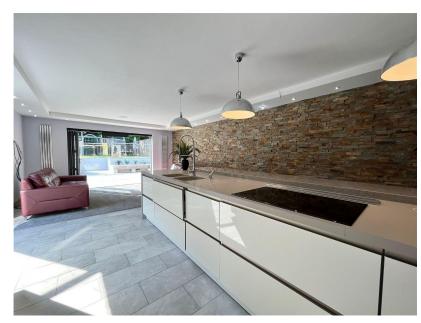

- Well Appointed Bespoke Kitchen with Integrated Appliances & Quartz
- Appliances & Quartz

  Worktows En-suite with High End Finishes
- Beautifully Landscaped Low Maintenance Rear Garden to Include a Bar and Patio Area
- Sought After Location Nearby Mumbles Village & the Award Winning Gower
- Remits Ref MA0143

Offered to the market with no ongoing chain is this truly spectacular five bedroom detached property modernised to a high standard throughout with far reaching sea views over Swansea Bay. Situated in a sought after location nearby Mumbles Village and the award winning Gower Peninsula which enjoys many popular beaches and cliff top walks. Benefiting from a well appointed bespoke kitchen with integrated appliances and quartz worktops, two reception rooms and luxurious bathrooms with high end finishes. Occupying an elevated plot with off road parking, converted multi-use garage and a beautifully landscaped, level rear garden enjoying a patio area and custom, sheltered bar enjoying feature lighting. Viewing comes highly recommended to appreciate all this property has to offer. Ideal family home within a popular school catchment area. Freehold.