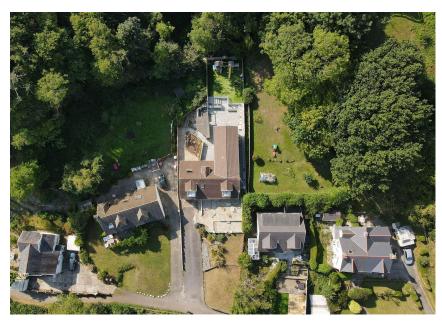

## Slade Gardens, West Cross, Swansea, SA3 5QP

Offers Over £800,000

- Truly Spectacular Five Bedroom Detached Property Modernised to a High
- Stran Rance phicon Blooms & Built in Sonos Speakers
- Sit Out Balcony with Breathtaking Sea Views to the Front
- Converted Multi-Use Garage Sought After Location
- Popular School Catchment Area & No Onward Chain

Offered to the market with no ongoing chain is this truly spectacular five bedroom detached property modernised to a high standard throughout with far reaching sea views over Swansea Bay. Situated in a sought after location nearby Mumbles Village and the award winning Gower Peninsula which enjoys many popular beaches and cliff top walks. Benefiting from a well appointed bespoke kitchen with integrated appliances and quartz worktops, two reception rooms and luxurious bathrooms with high end finishes. Occupying an elevated plot with off road parking, converted multi-use garage and a beautifully landscaped, level rear garden enjoying a patio area and custom, sheltered bar enjoying feature lighting. Viewing comes highly recommended to appreciate all this property has to offer. Ideal family home within a popular school catchment area. Freehold.