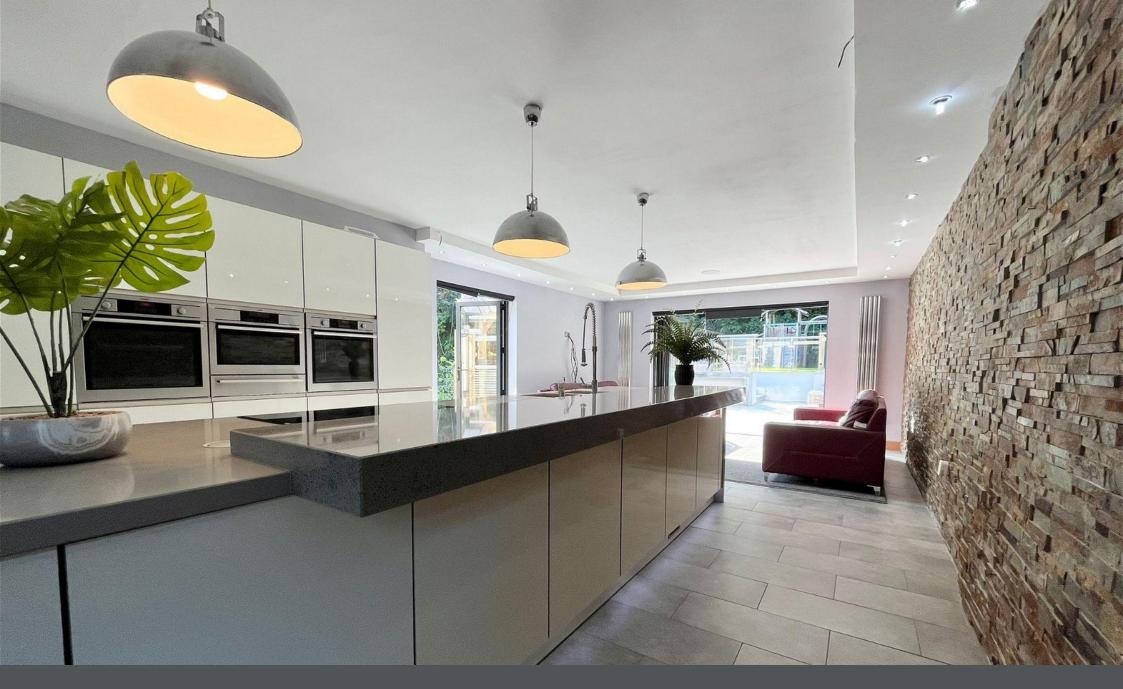

- Well Appointed Bespoke Kitchen with Integrated Appliances & Quartz
- Appliances & Quartz

  Worktows En-suite with High End Finishes
- Beautifully Landscaped Low Maintenance Rear Garden to Include a Bar and Patio Area
- Sought After Location Nearby Mumbles Village & the Award Winning Gower
- Remits Ref MA0143

Offered to the market with no ongoing chain is this truly spectacular five bedroom detached property modernised to a high standard throughout with far reaching sea views over Swansea Bay. Situated in a sought after location nearby Mumbles Village and the award winning Gower Peninsula which enjoys many popular beaches and cliff top walks. Benefiting from a well appointed bespoke kitchen with integrated appliances and quartz worktops, two reception rooms and luxurious bathrooms with high end finishes. Occupying an elevated plot with off road parking, converted multi-use garage and a beautifully landscaped, level rear garden enjoying a patio area and custom, sheltered bar enjoying feature lighting. Viewing comes highly recommended to appreciate all this property has to offer. Ideal family home within a popular school catchment area. Freehold.