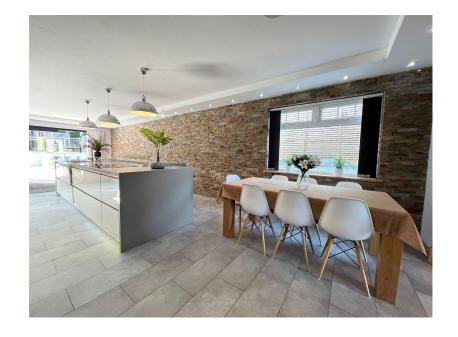

- Well Appointed Bespoke Kitchen with Integrated Appliances & Quartz
- Appliances & Quartz

  Worktows En-suite with High End Finishes
- Beautifully Landscaped Low Maintenance Rear Garden to Include a Bar and Patio Area
- Sought After Location Nearby Mumbles Village & the Award Winning Gower
- Remits Ref MA0143

Offered to the market with no ongoing chain is this truly spectacular five bedroom detached property modernised to a high standard throughout with far reaching sea views over Swansea Bay. Situated in a sought after location nearby Mumbles Village and the award winning Gower Peninsula which enjoys many popular beaches and cliff top walks. Benefiting from a well appointed bespoke kitchen with integrated appliances and quartz worktops, two reception rooms and luxurious bathrooms with high end finishes. Occupying an elevated plot with off road parking, converted multi-use garage and a beautifully landscaped, level rear garden enjoying a patio area and custom, sheltered bar enjoying feature lighting. Viewing comes highly recommended to appreciate all this property has to offer. Ideal family home within a popular school catchment area. Freehold.