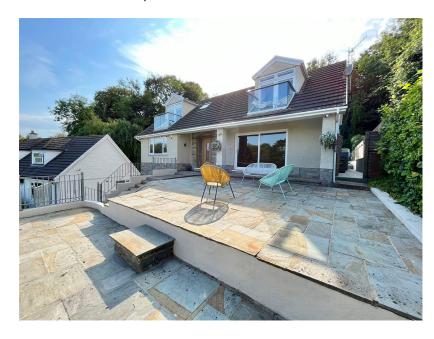

## Slade Gardens, West Cross, Swansea, SA3 5QP

Offers Over £800,000

- Truly Spectacular Five Bedroom Detached Property Modernised to a High
- Stran Rance phicon Blooms & Built in Sonos Speakers
- Sit Out Balcony with Breathtaking Sea Views to the Front
- Converted Multi-Use Garage Sought After Location
- Popular School Catchment Area & No Onward Chain

Offered to the market with no ongoing chain is this truly spectacular five bedroom detached property modernised to a high standard throughout with far reaching sea views over Swansea Bay. Situated in a sought after location nearby Mumbles Village and the award winning Gower Peninsula which enjoys many popular beaches and cliff top walks. Benefiting from a well appointed bespoke kitchen with integrated appliances and quartz worktops, two reception rooms and luxurious bathrooms with high end finishes. Occupying an elevated plot with off road parking, converted multi-use garage and a beautifully landscaped, level rear garden enjoying a patio area and custom, sheltered bar enjoying feature lighting. Viewing comes highly recommended to appreciate all this property has to offer. Ideal family home within a popular school catchment area. Freehold.