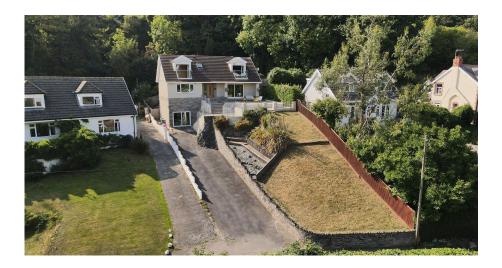

## Slade Gardens, West Cross, Swansea, SA3 5QP

Offers Over £800,000

- Truly Spectacular Five Bedroom Detached Property Modernised to a High
- Stran Rance phicon Blooms & Built in Sonos Speakers
- Sit Out Balcony with Breathtaking Sea Views to the Front
- Converted Multi-Use Garage Sought After Location
- Popular School Catchment Area & No Onward Chain

Offered to the market with no ongoing chain is this truly spectacular five bedroom detached property modernised to a high standard throughout with far reaching sea views over Swansea Bay. Situated in a sought after location nearby Mumbles Village and the award winning Gower Peninsula which enjoys many popular beaches and cliff top walks. Benefiting from a well appointed bespoke kitchen with integrated appliances and quartz worktops, two reception rooms and luxurious bathrooms with high end finishes. Occupying an elevated plot with off road parking, converted multi-use garage and a beautifully landscaped, level rear garden enjoying a patio area and custom, sheltered bar enjoying feature lighting. Viewing comes highly recommended to appreciate all this property has to offer. Ideal family home within a popular school catchment area. Freehold.