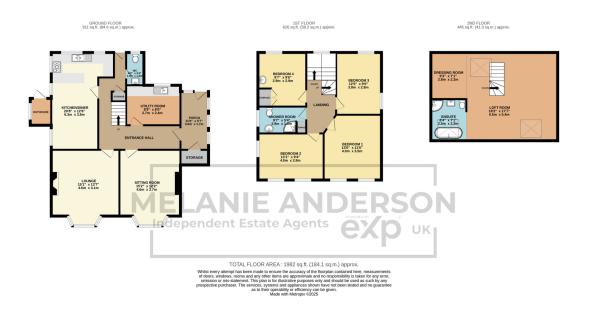

## MELANIE ANDERSON Independent Estate Agents ехр ик

Impressive detached property, formerly the local school headmaster's residence, dating back to 1907. This home provides a blend of period charm and modern comfort. Enjoying stunning estuary views from various vantage points throughout the property and garden. Benefitting from two reception rooms, a kitchen/dining room, utility, and WC on the ground floor. The first floor briefly comprises of four double bedrooms and a family bathroom, with a converted second floor loft room providing a bedroom, open dressing room, and en-suite bathroom.