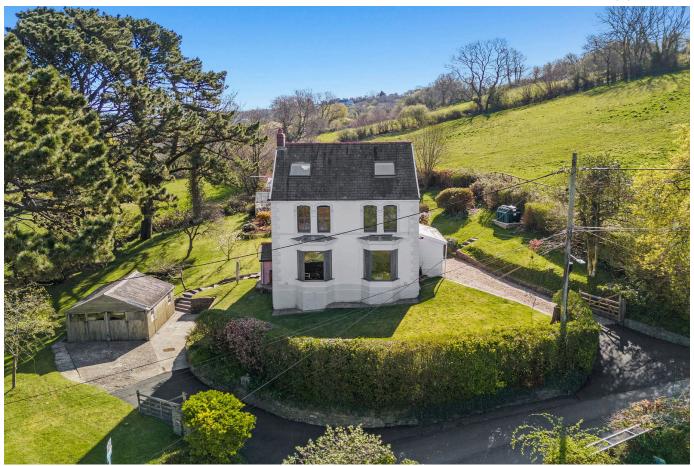

## Trelawney, Llanmorlais, Swansea, SA4 3TL

Offers Over £600,000

🍋 4 🚰 2 🚘 2

- Four Bedroom Detached Property
- Edwardian Period Features Throughout
- 0.5 Acre Garden With Vegetable Patch and Greenhouse
- Wood Burning Stove and Oak Surround
- Offered With No Onward Chain

## MELANIE ANDERSON Independent Estate Agents ехр ик

Impressive detached property, formerly the local school headmaster's residence, dating back to 1907. This home provides a blend of period charm and modern comfort. Enjoying stunning estuary views from various vantage points throughout the property and garden. Benefitting from two reception rooms, a kitchen/dining room, utility, and WC on the ground floor. The first floor briefly comprises of four double bedrooms and a family bathroom, with a converted second floor loft room providing a bedroom, open dressing room, and en-suite bathroom.

Outside there are well-maintained mature gardens, with two driveways and a detached garage. A sheltered vegetable patch, greenhouse, and additional outbuilding offers further opportunity for storage, a home office, or studio space.