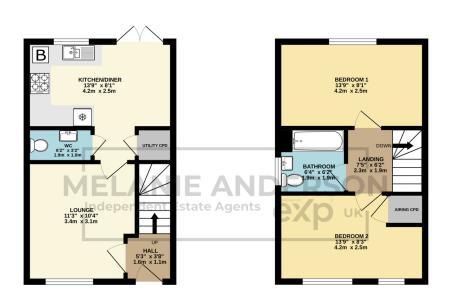

## MELANIE ANDERSON Independent Estate Agents EXP UK

GROUND FLOOR 309 sq.ft. (28.7 sq.m.) approx.

1ST FLOOR 307 sq.ft. (28.5 sq.m.) approx.

TOTAL FLOOR AREA: 616 sq.ft. (57.2 sq.m.) approx.

Whist every attempt has been made to ensure the accuracy of the thospian contained here, measurement of doors, windows, norms and any other them are approximate and no responsibility is taken for any error omission or mis-statement. This plan is for instruction purposes only and should be used as such by any prospective purchase.

The prospective purchase.

The prospective purchase.

The prospective purchase.

The prospective purchase.

Immaculately presented two bedroom semi-detached property situated in a peaceful new build estate in Grovesend. Accommodation briefly comprising of; entrance hall, lounge, open-plan kitchen/diner, WC and utility cupboard to the ground floor; and two double bedrooms and a family bathroom on the first floor. Benefiting from a modern kitchen/diner, and a low maintenance, fully enclosed south-facing rear garden providing an excellent space for outdoor relaxation and entertaining. Located in the sought-after location of Grovesend, this property is ideal for families or first-time buyers. The property also benefits from easy access to scenic rural walks, perfect for enjoying the surrounding countryside. Viewing comes highly recommended.