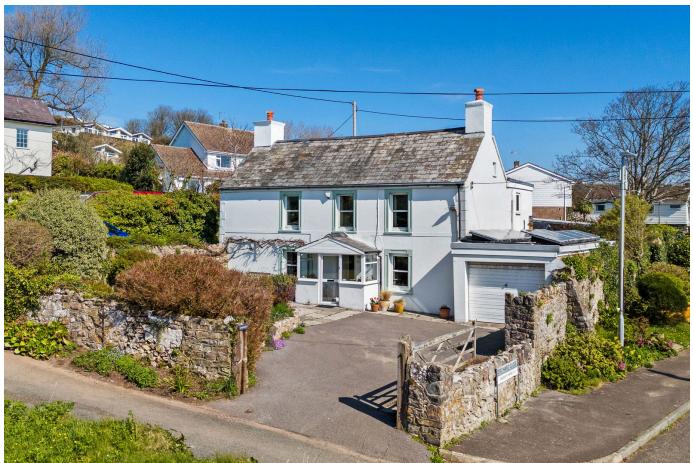

## Rose Croft, Port Eynon

Offers Over £500,000

🛤 2 🚰 2 🚘 4

- Two Bedroom Detached Cottage
- Period Features Throughout
- Single Garage and Off Road Parking
- Sea Views
- No Onward Chain

- 350m to Port Eynon Beach
- Walled Front and Rear Gardens
- PV Solar Panels
- Open Plan Kitchen-Diner
- Local Shops and Amenities

Situated in the heart of Port Eynon, this charming two-bedroom detached cottage offers a rare opportunity to own a home in one of Gower's most sought-after coastal villages. Offered with no onward chain, this property is perfect as a full-time residence or a tranquil retreat. Benefitting from walled front and rear gardens, garage and driveway, solar panels, five multi-functional reception rooms (two currently used as bedrooms) and an open plan kitchen-diner, with separate utility room. Located on the breathtaking Gower Peninsula - the UK's first Area of Outstanding Natural Beauty - residents can enjoy stunning beaches, scenic coastal walks, and a welcoming village atmosphere. With dog-friendly beaches year-round and picturesque cliff paths on your doorstep, this is a truly special place to call home. Freehold. Viewing is highly recommended.