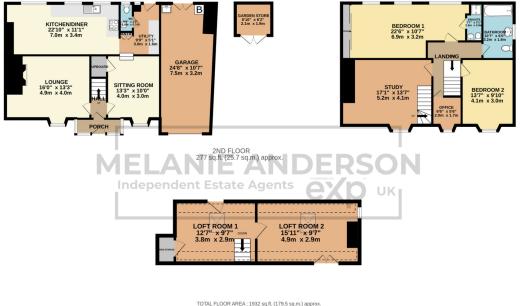

## MELANIE ANDERSON

GROUND FLOOR 912 sq.ft. (84.8 sq.m.) approx

TO IAE L-LOOPR AREA: 19/32 (3), (1/2) 5 (3), (1/2) 5 (3), (1/2) 5 (3), (1/2) 5 (3), (1/2), (3/2), (3/2), (3/2), (3/2), (3/2), (3/2), (3/2), (3/2), (3/2), (3/2), (3/2), (3/2), (3/2), (3/2), (3/2), (3/2), (3/2), (3/2), (3/2), (3/2), (3/2), (3/2), (3/2), (3/2), (3/2), (3/2), (3/2), (3/2), (3/2), (3/2), (3/2), (3/2), (3/2), (3/2), (3/2), (3/2), (3/2), (3/2), (3/2), (3/2), (3/2), (3/2), (3/2), (3/2), (3/2), (3/2), (3/2), (3/2), (3/2), (3/2), (3/2), (3/2), (3/2), (3/2), (3/2), (3/2), (3/2), (3/2), (3/2), (3/2), (3/2), (3/2), (3/2), (3/2), (3/2), (3/2), (3/2), (3/2), (3/2), (3/2), (3/2), (3/2), (3/2), (3/2), (3/2), (3/2), (3/2), (3/2), (3/2), (3/2), (3/2), (3/2), (3/2), (3/2), (3/2), (3/2), (3/2), (3/2), (3/2), (3/2), (3/2), (3/2), (3/2), (3/2), (3/2), (3/2), (3/2), (3/2), (3/2), (3/2), (3/2), (3/2), (3/2), (3/2), (3/2), (3/2), (3/2), (3/2), (3/2), (3/2), (3/2), (3/2), (3/2), (3/2), (3/2), (3/2), (3/2), (3/2), (3/2), (3/2), (3/2), (3/2), (3/2), (3/2), (3/2), (3/2), (3/2), (3/2), (3/2), (3/2), (3/2), (3/2), (3/2), (3/2), (3/2), (3/2), (3/2), (3/2), (3/2), (3/2), (3/2), (3/2), (3/2), (3/2), (3/2), (3/2), (3/2), (3/2), (3/2), (3/2), (3/2), (3/2), (3/2), (3/2), (3/2), (3/2), (3/2), (3/2), (3/2), (3/2), (3/2), (3/2), (3/2), (3/2), (3/2), (3/2), (3/2), (3/2), (3/2), (3/2), (3/2), (3/2), (3/2), (3/2), (3/2), (3/2), (3/2), (3/2), (3/2), (3/2), (3/2), (3/2), (3/2), (3/2), (3/2), (3/2), (3/2), (3/2), (3/2), (3/2), (3/2), (3/2), (3/2), (3/2), (3/2), (3/2), (3/2), (3/2), (3/2), (3/2), (3/2), (3/2), (3/2), (3/2), (3/2), (3/2), (3/2), (3/2), (3/2), (3/2), (3/2), (3/2), (3/2), (3/2), (3/2), (3/2), (3/2), (3/2), (3/2), (3/2), (3/2), (3/2), (3/2), (3/2), (3/2), (3/2), (3/2), (3/2), (3/2), (3/2), (3/2), (3/2), (3/2), (3/2), (3/2), (3/2), (3/2), (3/2), (3/2), (3/2), (3/2), (3/2), (3/2), (3/2), (3/2), (3/2), (3/2), (3/2), (3/2), (3/2), (3/2), (3/2), (3/2), (3/2), (3/2), (3/2), (3/2), (3/2), (3/2), (3/2), (3/2), (3/2), (3/2), (3/2), (3/2), (3/2), (3/2), (3/2), (3/2), (3/2), (3/2), (3/2), (3/2), (3/2), (3/2), (3/2), (3/2), (3/2), (3/2), (3