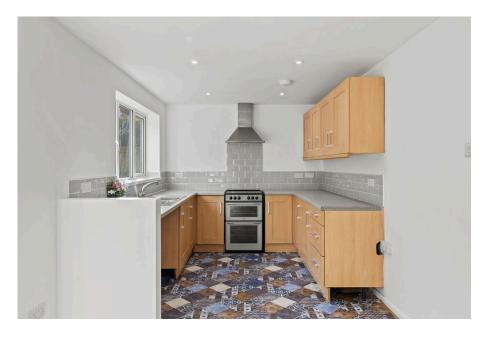

- Open Plan Kitchen/Diner
- Ground Floor W/C & F/F Family Bathroom
- Driveway Parking
- Bishopston Comprehensive School Catchment
- Sought After Location Nearby Mumbles Village

Very well presented four bedroom detached property situated in a quiet cul de sac location in Newton. Property briefly comprising; entrance hall, L shaped lounge, open plan kitchen/ diner and w/c to the ground floor, with four bedrooms and a family bathroom to the first floor. Benefiting from an enclosed rear garden and driveway parking. Dawlish Close is within Newton Primary and Bishopston Comprehensive catchment areas, making this an ideal family home. Within walking distance to Mumbles village which is host to an array of boutique shops, restaurants and bars. Close to many popular beaches and cliff top walks. Viewing comes highly recommended.