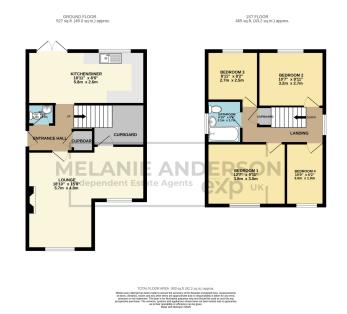

## Dawlish Close, Newton, Swansea, SA3 4UT

Offers In Region Of £400,000

- · Well Presented Four **Bedroom Detached Property**
- L Shaped Lounge
- · Enclosed Rear Garden
- · Quiet Cul de sac Location
- NO ONWARD CHAIN

- Open Plan Kitchen/Diner
- Ground Floor W/C & F/F Family Bathroom
- Driveway Parking
- Bishopston Comprehensive School Catchment
- Sought After Location Nearby Mumbles Village

Very well presented four bedroom detached property situated in a quiet cul de sac location in Newton. Property briefly comprising; entrance hall, L shaped lounge, open plan kitchen/ diner and w/c to the ground floor, with four bedrooms and a family bathroom to the first floor. Benefiting from an enclosed rear garden and driveway parking. Dawlish Close is within Newton Primary and Bishopston Comprehensive catchment areas, making this an ideal family home. Within walking distance to Mumbles village which is host to an array of boutique shops, restaurants and bars. Close to many popular beaches and cliff top walks. Viewing comes highly recommended.