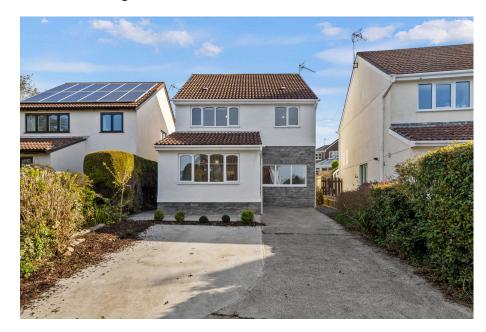

## Dawlish Close, Newton, Swansea, SA3 4UT

Offers In Region Of £400,000

- · Well Presented Four **Bedroom Detached Property**
- L Shaped Lounge
- · Enclosed Rear Garden
- · Quiet Cul de sac Location
- NO ONWARD CHAIN

- Open Plan Kitchen/Diner
- Ground Floor W/C & F/F Family Bathroom
- Driveway Parking
- Bishopston Comprehensive School Catchment
- Sought After Location Nearby Mumbles Village

Very well presented four bedroom detached property situated in a quiet cul de sac location in Newton. Property briefly comprising; entrance hall, L shaped lounge, open plan kitchen/ diner and w/c to the ground floor, with four bedrooms and a family bathroom to the first floor. Benefiting from an enclosed rear garden and driveway parking. Dawlish Close is within Newton Primary and Bishopston Comprehensive catchment areas, making this an ideal family home. Within walking distance to Mumbles village which is host to an array of boutique shops, restaurants and bars. Close to many popular beaches and cliff top walks. Viewing comes highly recommended.