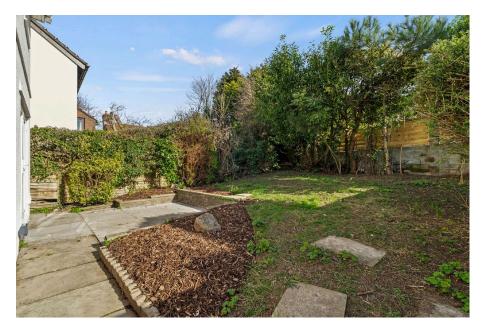

## Dawlish Close, Newton, Swansea, SA3 4UT

Offers In Region Of £400,000

- · Well Presented Four **Bedroom Detached Property**
- L Shaped Lounge
- · Enclosed Rear Garden
- · Quiet Cul de sac Location
- NO ONWARD CHAIN

- Open Plan Kitchen/Diner
- Ground Floor W/C & F/F Family Bathroom
- Driveway Parking
- Bishopston Comprehensive School Catchment
- Sought After Location Nearby Mumbles Village

Very well presented four bedroom detached property situated in a quiet cul de sac location in Newton. Property briefly comprising; entrance hall, L shaped lounge, open plan kitchen/ diner and w/c to the ground floor, with four bedrooms and a family bathroom to the first floor. Benefiting from an enclosed rear garden and driveway parking. Dawlish Close is within Newton Primary and Bishopston Comprehensive catchment areas, making this an ideal family home. Within walking distance to Mumbles village which is host to an array of boutique shops, restaurants and bars. Close to many popular beaches and cliff top walks. Viewing comes highly recommended.