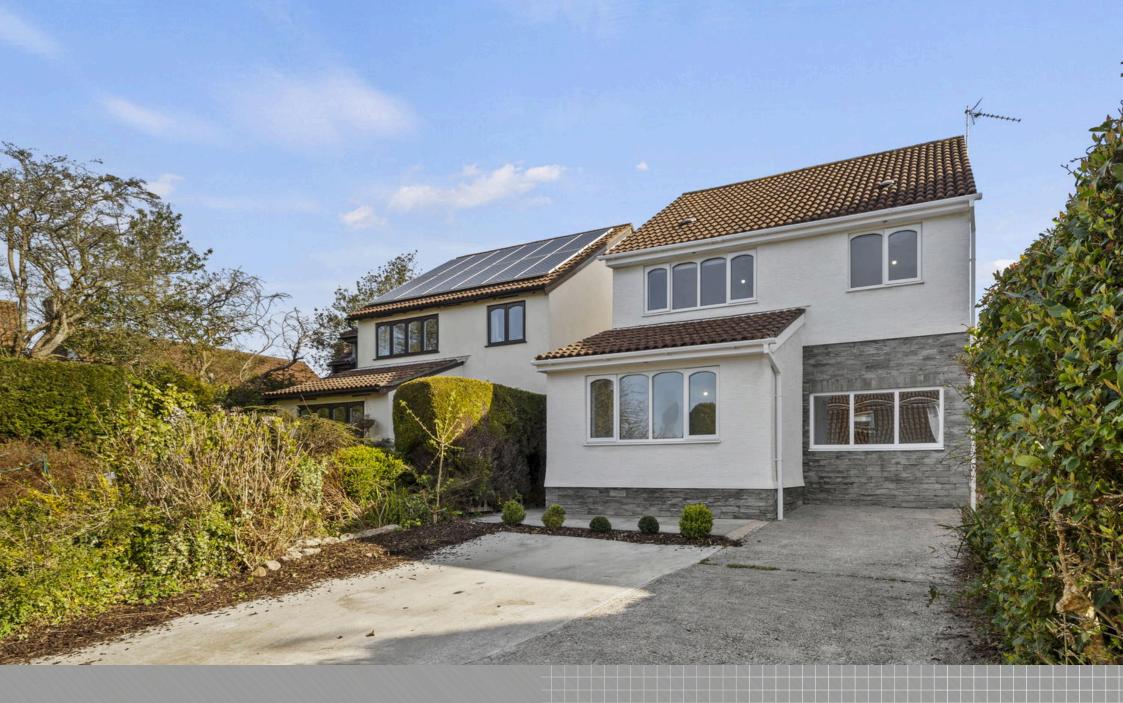

## Dawlish Close, Newton, Swansea, SA3 4UT

Offers In Region Of £400,000

- · Well Presented Four **Bedroom Detached Property**
- L Shaped Lounge
- · Enclosed Rear Garden
- · Quiet Cul de sac Location
- NO ONWARD CHAIN

- Open Plan Kitchen/Diner
- Ground Floor W/C & F/F Family Bathroom
- Driveway Parking
- Bishopston Comprehensive School Catchment
- Sought After Location Nearby Mumbles Village

Very well presented four bedroom detached property situated in a quiet cul de sac location in Newton. Property briefly comprising; entrance hall, L shaped lounge, open plan kitchen/ diner and w/c to the ground floor, with four bedrooms and a family bathroom to the first floor. Benefiting from an enclosed rear garden and driveway parking. Dawlish Close is within Newton Primary and Bishopston Comprehensive catchment areas, making this an ideal family home. Within walking distance to Mumbles village which is host to an array of boutique shops, restaurants and bars. Close to many popular beaches and cliff top walks. Viewing comes highly recommended.