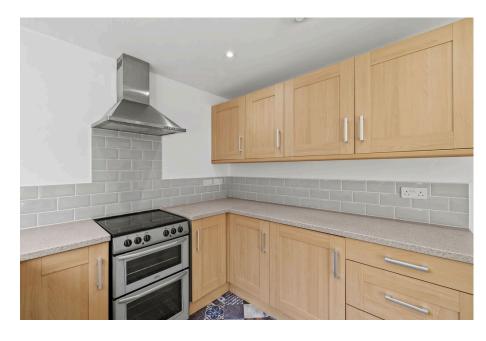

- Open Plan Kitchen/Diner
- Ground Floor W/C & F/F Family Bathroom
- Driveway Parking
- Bishopston Comprehensive School Catchment
- Sought After Location Nearby Mumbles Village

Very well presented four bedroom detached property situated in a quiet cul de sac location in Newton. Property briefly comprising; entrance hall, L shaped lounge, open plan kitchen/ diner and w/c to the ground floor, with four bedrooms and a family bathroom to the first floor. Benefiting from an enclosed rear garden and driveway parking. Dawlish Close is within Newton Primary and Bishopston Comprehensive catchment areas, making this an ideal family home. Within walking distance to Mumbles village which is host to an array of boutique shops, restaurants and bars. Close to many popular beaches and cliff top walks. Viewing comes highly recommended.