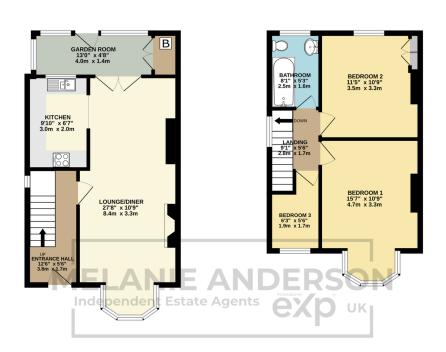

## Whitley Road, Loughor, Swansea, SA4 6SS

Offers Over £190.000

Charming well-presented bay-fronted three bedroom semi-detached property situated in a quiet cul-de-sac location in Loughor. Accommodation briefly comprising; entrance hall, open plan lounge/diner, kitchen and garden room to the ground floor. The first floor comprises three bedrooms and a modern bathroom. Benefiting from a recently fitted Shaker style kitchen, and a low maintenance, fully enclosed rear garden providing an excellent space for outdoor relaxation and entertaining. Located in the sought-after location of Loughor, this property is ideal for families or first-time buyers. Viewing comes highly recommended.

GROUND FLOOR 445 sq.ft. (41.3 sq.m.) approx 1ST FLOOR 393 sq.ft. (36.5 sq.m.) approx.

TOTAL FLOOR AREA: 838 sq.ft. (77.8 sq.m.) approx.

Whist every attempt has been made to ensure the accuracy of the floorplast contained here, measurements of doors, window, rooms and any other times are approximate and no responsibility is taken for any error, emission or mis-statement. This plan is for flatorative purposes only and should be used as such by any prospective purkness. The services, sporters and applicance shown have not been tested and no guarantee.