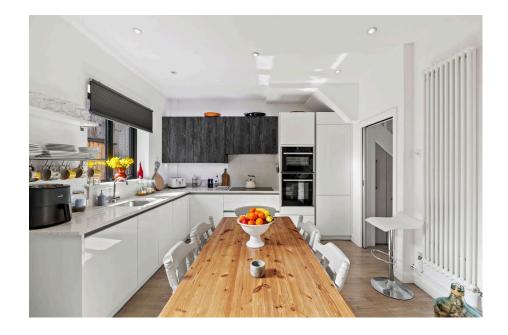

• First Floor Shower Room

• Enclosed Rear Garden

Beautifully presented bay fronted three bedroom semidetached property situated in a cul-de-sac location in the heart of Mumbles, just a stones throw from the village. Accommodation briefly comprising; entrance hall, lounge and open plan kitchen/diner to the ground floor. First floor is host to three bedrooms and a shower room, with an attic conversion enjoying sea views. Benefiting from triple glazed windows throughout, a recently fitted wood burner in the lounge, and a low maintenance, fully enclosed rear garden. Situated within walking distance to Mumbles which is host to an array of restaurants, cafes and boutique shops along with many popular beaches and cliff top walks that Gower has to offer. Ideal family home. Viewing comes highly recommended.