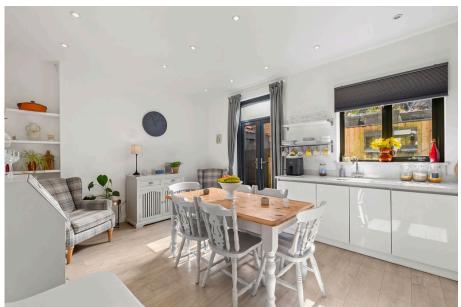

• First Floor Shower Room

• Enclosed Rear Garden

Beautifully presented bay fronted three bedroom semidetached property situated in a cul-de-sac location in the heart of Mumbles, just a stones throw from the village. Accommodation briefly comprising; entrance hall, lounge and open plan kitchen/diner to the ground floor. First floor is host to three bedrooms and a shower room, with an attic conversion enjoying sea views. Benefiting from triple glazed windows throughout, a recently fitted wood burner in the lounge, and a low maintenance, fully enclosed rear garden. Situated within walking distance to Mumbles which is host to an array of restaurants, cafes and boutique shops along with many popular beaches and cliff top walks that Gower has to offer. Ideal family home. Viewing comes highly recommended.