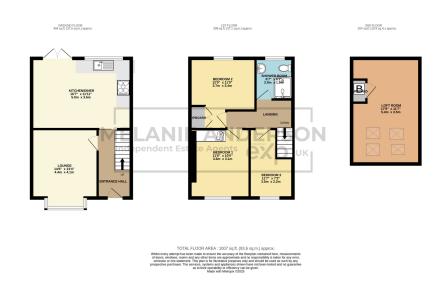

## Park Avenue, Mumbles, Swansea, SA3 4DU

Offers Over £375,000

• Bay Fronted

- Recently Modernised Throughout
- Three Bedroom Semi-Detached Property
- Loft Room with Sea Views
- Stones Throw from Mumbles Ideal Family Home Village
- Sought After Location
- Nearby Popular Beaches such as Langland & Caswell

• First Floor Shower Room

• Enclosed Rear Garden

Beautifully presented bay fronted three bedroom semidetached property situated in a cul-de-sac location in the heart of Mumbles, just a stones throw from the village. Accommodation briefly comprising; entrance hall, lounge and open plan kitchen/diner to the ground floor. First floor is host to three bedrooms and a shower room, with an attic conversion enjoying sea views. Benefiting from triple glazed windows throughout, a recently fitted wood burner in the lounge, and a low maintenance, fully enclosed rear garden. Situated within walking distance to Mumbles which is host to an array of restaurants, cafes and boutique shops along with many popular beaches and cliff top walks that Gower has to offer. Ideal family home. Viewing comes highly recommended.