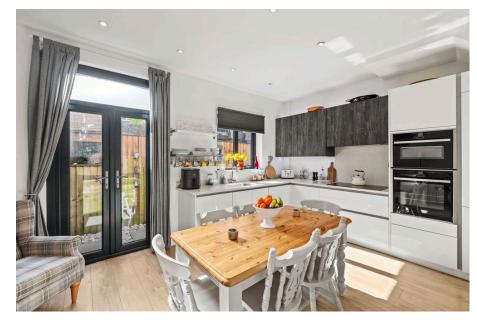

• First Floor Shower Room

• Enclosed Rear Garden

Beautifully presented bay fronted three bedroom semidetached property situated in a cul-de-sac location in the heart of Mumbles, just a stones throw from the village. Accommodation briefly comprising; entrance hall, lounge and open plan kitchen/diner to the ground floor. First floor is host to three bedrooms and a shower room, with an attic conversion enjoying sea views. Benefiting from triple glazed windows throughout, a recently fitted wood burner in the lounge, and a low maintenance, fully enclosed rear garden. Situated within walking distance to Mumbles which is host to an array of restaurants, cafes and boutique shops along with many popular beaches and cliff top walks that Gower has to offer. Ideal family home. Viewing comes highly recommended.