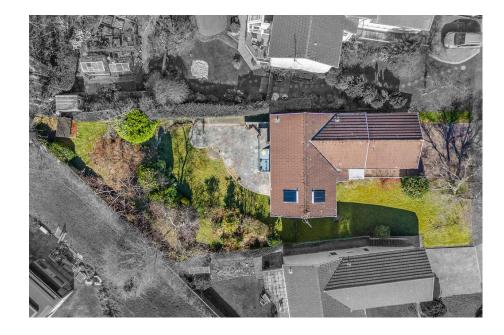

## Pastoral Way, Sketty, Swansea, SA2 9LY

Offers Over £425,000

- Well Presented Five Bedroom Detached
- Breathtaking Sea Views to Rear
- Double Garage & Driveway Parking
   Substantial Fully Enclosed Rear Garden
- Ideal Family Home
- Close to Singleton Hospital,
   No Onward Chain City Center & M4

- Split Level Property
- Two Reception Rooms
- Sought After Sketty Location

Offered with no ongoing chain is this well presented, five bedroom split level property situated in a very sought after location in Tycoch enjoying breathtaking sea views to the rear. The property offers flexible accommodation; with two reception rooms, kitchen, w/c and bedroom to the upper floor. The lower ground floor is host to four bedrooms and a family bathroom. Benefiting from a sit out balcony with sea views, double garage and driveway parking along with a substantial rear garden. Situated within an ideal location to benefit from the local amenities such as Tycoch Square, Sketty Cross and Killay, and within good school catchments such as Sketty Primary School and Olfcha Comprehensive. Viewing comes highly recommended.