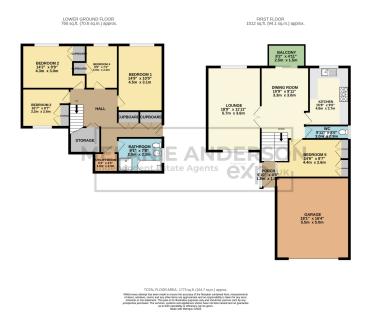

- Split Level Property
- Two Reception Rooms
- Sought After Sketty Location

Offered with no ongoing chain is this well presented, five bedroom split level property situated in a very sought after location in Tycoch enjoying breathtaking sea views to the rear. The property offers flexible accommodation; with two reception rooms, kitchen, w/c and bedroom to the upper floor. The lower ground floor is host to four bedrooms and a family bathroom. Benefiting from a sit out balcony with sea views, double garage and driveway parking along with a substantial rear garden. Situated within an ideal location to benefit from the local amenities such as Tycoch Square, Sketty Cross and Killay, and within good school catchments such as Sketty Primary School and Olfcha Comprehensive. Viewing comes highly recommended.