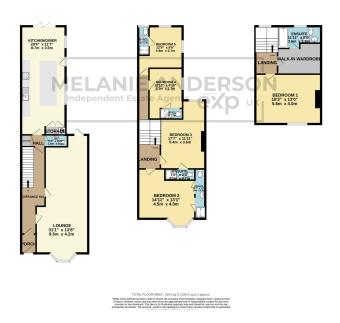

## Bonville Terrace, Swansea, SA1 4QS

Offers Over £400,000

- Five Bedroom Victorian Property
- Character & Charm Throughout
- Five En-suite Bedrooms
- Sought After Uplands Location
- Sea Views

- Kitchen Extension
- Modernised Throughout to a High Standard
- No Onward Chain
- Garage to Rear
- Close To Local Shops & Amenities

Offered with no onward chain, this beautifully renovated fivebedroom Victorian property sits in the heart of the sought-after Uplands. Just moments from the bustling city center and the scenic Swansea Bay coastline, this home is an ideal retreat for those seeking urban accessibility with a touch of coastal charm. Meticulously restored to blend timeless character with modern comforts, this home retains its original period features, exuding elegance and charm throughout. A true standout property overlooking Swansea Bay, this Victorian treasure combines heritage charm with modern practicality. Early viewing is highly recommended—don't miss your chance to own this exceptional home