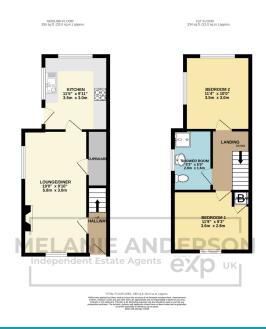

- Nearby Local Shops & Amenities
- Potential for Off-Road Parking
- Ideal for FTB or Investment

Beautifully presented two bedroom end of terrace property situated in a convenient location in Bon-y-maen. Accommodation comprising; entrance hallway, open plan lounge/diner and a newly renovated kitchen to the ground floor with two double bedrooms and a shower room to the first floor. Benefiting from a basement, enclosed outside space and potential for off-street parking. Located adjacent to Kilvey Hill Community Woodland and within walking distance of Liberty Stadium and Morfa Retail Park, with easy access to the M4. Freehold. Ideal FTB or investment property. Viewing comes highly recommended.