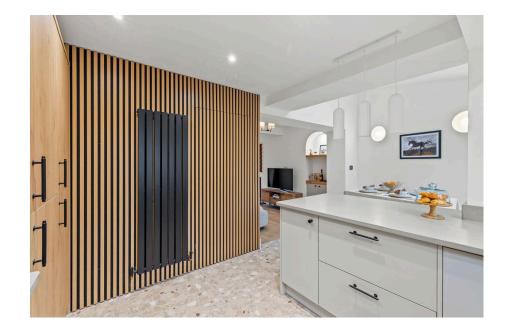

- Open Plan Kitchen/Diner with Extension
- Utility/Ground Floor W/C
- Stylish En-suite to Master
- No Onward Chain
- Sought After Killay Location

Offered with no ongoing chain is this beautifully modernised bay fronted semi-detached home in a prime Killay location. Thoughtfully renovated throughout, with accommodation featuring two welcoming reception rooms with bay windows, a modern open-plan kitchen/diner perfect for family living and entertaining, plus the convenience of a separate utility room with WC. The master bedroom benefits from a luxury en-suite shower room, complementing the property's high-end specifications.