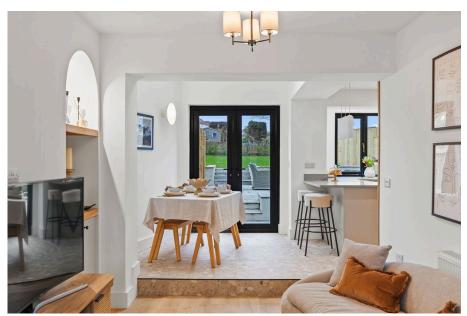

- Open Plan Kitchen/Diner with Extension
- Utility/Ground Floor W/C
- Stylish En-suite to Master
- No Onward Chain
- Sought After Killay Location

Offered with no ongoing chain is this beautifully modernised bay fronted semi-detached home in a prime Killay location. Thoughtfully renovated throughout, with accommodation featuring two welcoming reception rooms with bay windows, a modern open-plan kitchen/diner perfect for family living and entertaining, plus the convenience of a separate utility room with WC. The master bedroom benefits from a luxury en-suite shower room, complementing the property's high-end specifications.

Situated in a sought-after location in Killay, the property offers excellent access to local shops, schools, and amenities. The enclosed rear garden provides a private outdoor space for relaxation and family enjoyment.