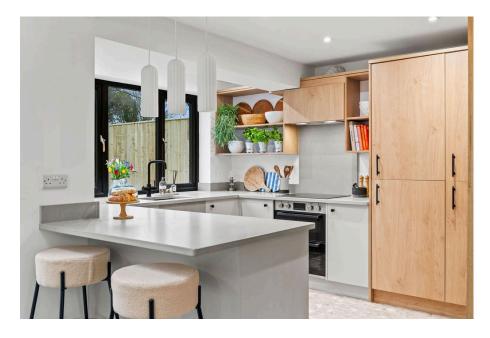

- Open Plan Kitchen/Diner with Extension
- Utility/Ground Floor W/C
- Stylish En-suite to Master
- No Onward Chain
- Sought After Killay Location

Offered with no ongoing chain is this beautifully modernised bay fronted semi-detached home in a prime Killay location. Thoughtfully renovated throughout, with accommodation featuring two welcoming reception rooms with bay windows, a modern open-plan kitchen/diner perfect for family living and entertaining, plus the convenience of a separate utility room with WC. The master bedroom benefits from a luxury en-suite shower room, complementing the property's high-end specifications.