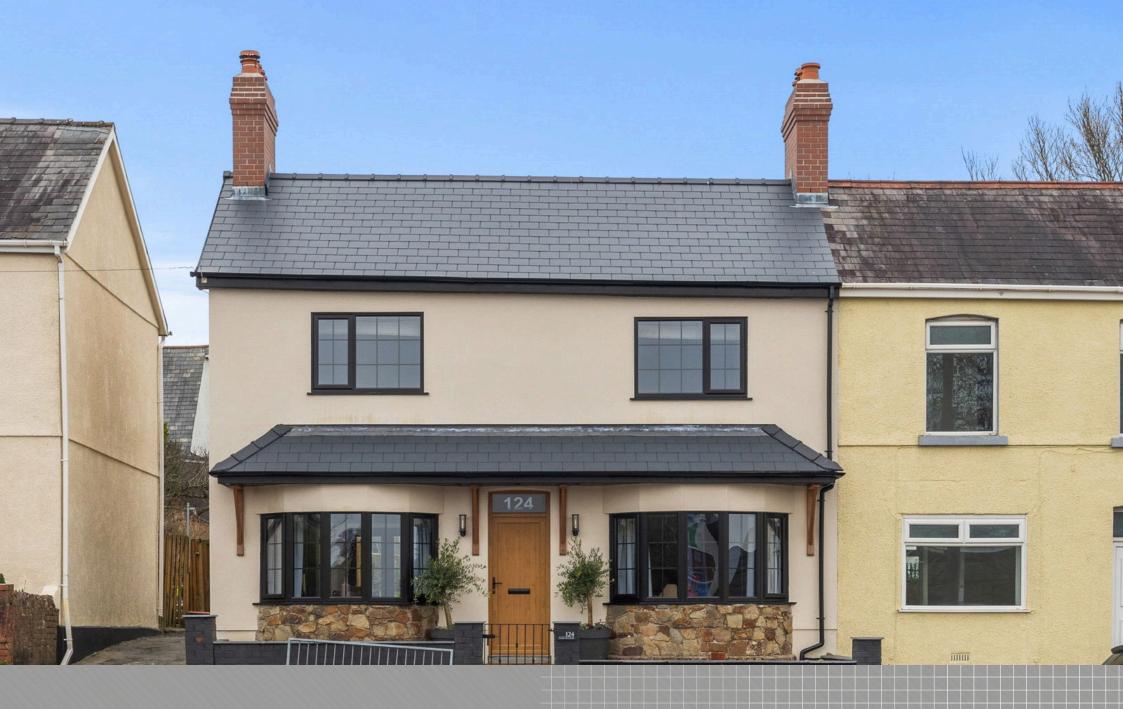

## Goetre Fawr Road, Killay, Swansea, SA2 7QU

Offers Over £350,000

- Beautifully Modernised Bay Fronted Semi-Detached
- Two Reception Rooms
- Luxuriously Appointed Contemporary Bathroom
- Fully Landscaped Rear Garden
- Family Home

- Open Plan Kitchen/Diner with Extension
- Utility/Ground Floor W/C
- Stylish En-suite to Master
- No Onward Chain
- Sought After Killay Location

Offered with no ongoing chain is this beautifully modernised bay fronted semi-detached home in a prime Killay location. Thoughtfully renovated throughout, with accommodation featuring two welcoming reception rooms with bay windows, a modern open-plan kitchen/diner perfect for family living and entertaining, plus the convenience of a separate utility room with WC. The master bedroom benefits from a luxury en-suite shower room, complementing the property's high-end specifications.