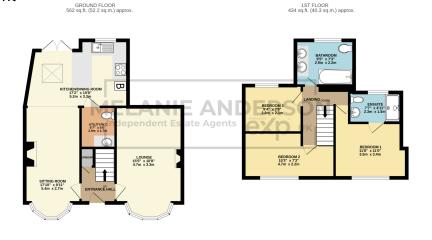

## Goetre Fawr Road, Killay, Swansea, SA2 7QU

Offers Over £350,000

- Beautifully Modernised Bay Fronted Semi-Detached
- Two Reception Rooms
- Luxuriously Appointed Contemporary Bathroom
- Fully Landscaped Rear Garden
- Family Home

- Open Plan Kitchen/Diner with Extension
- Utility/Ground Floor W/C
- Stylish En-suite to Master
- No Onward Chain
- Sought After Killay Location

Offered with no ongoing chain is this beautifully modernised bay fronted semi-detached home in a prime Killay location. Thoughtfully renovated throughout, with accommodation featuring two welcoming reception rooms with bay windows, a modern open-plan kitchen/diner perfect for family living and entertaining, plus the convenience of a separate utility room with WC. The master bedroom benefits from a luxury en-suite shower room, complementing the property's high-end specifications.

Situated in a sought-after location in Killay, the property offers excellent access to local shops, schools, and amenities. The enclosed rear garden provides a private outdoor space for relaxation and family enjoyment.