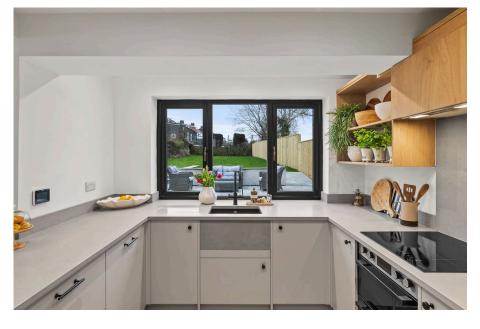

- Open Plan Kitchen/Diner with Extension
- Utility/Ground Floor W/C
- Stylish En-suite to Master
- No Onward Chain
- Sought After Killay Location

Offered with no ongoing chain is this beautifully modernised bay fronted semi-detached home in a prime Killay location. Thoughtfully renovated throughout, with accommodation featuring two welcoming reception rooms with bay windows, a modern open-plan kitchen/diner perfect for family living and entertaining, plus the convenience of a separate utility room with WC. The master bedroom benefits from a luxury en-suite shower room, complementing the property's high-end specifications.