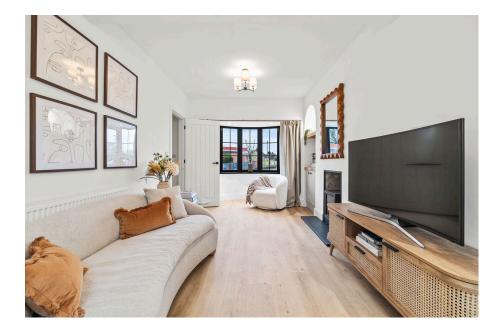

- Open Plan Kitchen/Diner with Extension
- Utility/Ground Floor W/C
- Stylish En-suite to Master
- No Onward Chain
- Sought After Killay Location

Offered with no ongoing chain is this beautifully modernised bay fronted semi-detached home in a prime Killay location. Thoughtfully renovated throughout, with accommodation featuring two welcoming reception rooms with bay windows, a modern open-plan kitchen/diner perfect for family living and entertaining, plus the convenience of a separate utility room with WC. The master bedroom benefits from a luxury en-suite shower room, complementing the property's high-end specifications.