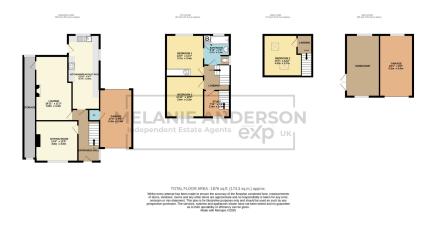

## Gowerton Road, Three Crosses, Swansea, SA4 3PX

Offers Over £375,000

- Three Bedroom Detached Property
- Kitchen/Breakfast Room
- First Floor Family Bathroom Two Single Garages &
- Fully Enclosed Rear Garden Ideal Family Home within
- Sought After Three Crosses Location with a Semi-Rural Feel

- Two Reception Rooms
- Original Features Throughout
- Workshop to Rear
- Bishopston School Catchment

Offered with no ongoing chain is this three bedroom detached property situated in a sought after location in Three Crosses, a delightful suburban village perfectly situated just 5 miles from the heart of Swansea. Benefiting from two spacious reception rooms, kitchen/breakfast room, first floor bathroom and loft room. Externally there is a good sized rear garden along with two single garages and a workshop offering plenty of potential. The village of Three Crosses offers semi-rural living and benefits from its own community centre, the Gower Golf Club and the well regarded Crwys primary school. It is also within Bishopston Comprehensive catchment, making this an ideal family home. Set on the "Gateway to Gower" this location offers easy links to popular Gower beaches and also provides easy access to Swansea, Mumbles, Llanelli and the M4. Viewing comes highly recommended to appreciate all this pro