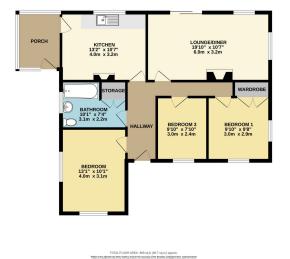

ge









Offered with no ongoing chain is this three bedroom detached bungalow situated in a sought after location in Cwm Ivy, Llanmadoc on the North Gower coast nearby local shops and amenities within the village. The property is set on a decent sized plot and the accommodation briefly comprises; lounge/ diner, kitchen, bathroom and three bedrooms. This property is in need of modernisation throughout, offering plenty of potential. Situated on the award-winning Gower Peninsula, within walking distance of the stunning coastline, including Whiteford Sands and Broughton Bay. This property is ideally located to explore the National Trusts land from Cwm Ivy to Whiteford Burrows and beyond. Perfect investment property/ family home. Freehold.





GROUND FLOOR 868 sq.ft. (80.7 sq.m.) approx.



## Science 01792 805075

## Swansea, Mumbles & Cower

## ☑ sales@melanieanderson.co.uk

Melanie Anderson Independent Estate Agents is an approved agent at eXp World UK Limited, trading as eXp UK, registered at C/O Corporation Service Company (Uk) Limited, 5 ChurchillPlace, 10th Floor, London, United Kingdom, E14 5HU. Company number 12016573. VAT no 327 4120 29. If you have instructed another agent to sell your house and instructed eXp World Ltd tosell your property at the same time, then you could be liable to pay both agents. It is recommended that you check the contract you have with your current agent.