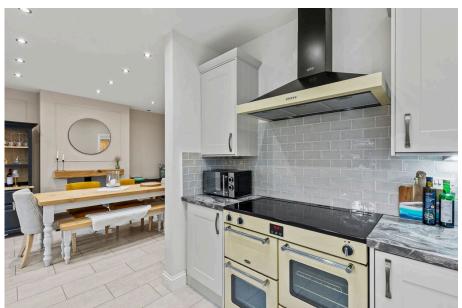

Set in an elevated position is this extended traditional bay fronted semi-detached property benefiting from panoramic sea views to the front towards Mumbles Head.

Accommodation briefly comprising entrance hall, lounge, beautiful open plan kitchen/diner with a ground floor w/c and utility room. Three bedrooms and a family bathroom to the first floor with a further bedroom and shower room to the second floor. Benefiting from front and rear gardens with potential for off road parking. Ideal family home within good school catchments. Located nearby Swansea University, Singleton Hospital and Swansea City Centre with easy access to the M4. Freehold.