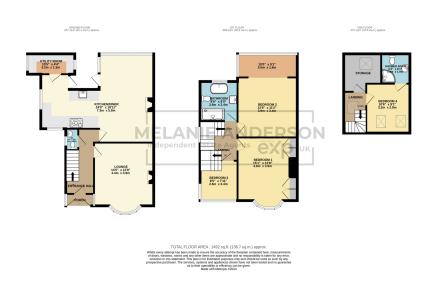

Set in an elevated position is this extended traditional bay fronted semi-detached property benefiting from panoramic sea views to the front towards Mumbles Head.

Accommodation briefly comprising entrance hall, lounge, beautiful open plan kitchen/diner with a ground floor w/c and utility room. Three bedrooms and a family bathroom to the first floor with a further bedroom and shower room to the second floor. Benefiting from front and rear gardens with potential for off road parking. Ideal family home within good school catchments. Located nearby Swansea University, Singleton Hospital and Swansea City Centre with easy access to the M4. Freehold.