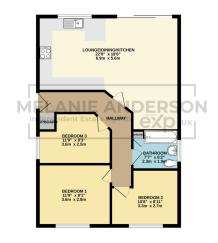

#### **Floor Area** 753 sq. ft.

**Tenure** Freehold

£ per annum

**Ground Rent** £ per annum