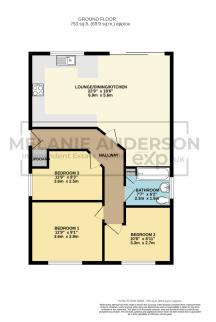

## Pencaerfenni Park, Crofty, Swansea, SA4 3SG

- No Onward Chain
- Open Plan Kitchen/Family Room
- Single Car Garage
- Cul de sac Location
- Close to Local Amenties

- Three Bedroom Detached Bungalow
- Driveway Parking for Several Vehicles
- South Facing Rear Garden
- North Gower village of Crofty
- Ideal Downsize

Offered with no ongoing chain is this well presented three bedroom detached bungalow, situated in a highly sought after cul de sac location in the North Gower village of Crofty. Benefiting from an open plan kitchen/family room, garage, south facing rear garden with countryside views and ample off road parking. The property is within easy access of the M4, a local shop, post office, as well as having access to pleasant walks along the estuary. Freehold. Viewing comes highly recommended.