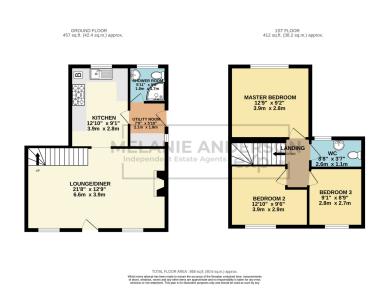

## Cae Mansel Lane, Gowerton, Swansea, SA4 3HW

Offers Over £300,000

- Three Bedroom Mid Terrace Open Plan Lounge/Diner Cottage
- Ground Floor Shower Room Utility Room & F/F W.C
- Off Road Parking to Front
- Double Garage & Summer House
- Ideal Family Home/First time Close to Local Shops & Purchase
- Substantial Rear Garden with Countryside Views
- Sought After Gowerton Location with a Semi-Rural Feel
  - **Amenities**

Well presented three bedroom mid terrace cottage situated in a sought after Gowerton location, on the outskirts of Three Crosses. Benefiting from an open plan lounge/diner, utilty room, ground floor shower room, first floor w/c and off road parking to the front. Further benefiting from a substantial rear garden with countryside views, along with a summer house and double detached garage. Set on the "Gateway to Gower" this location offers easy links to popular Gower beaches and also provides easy access to Swansea, Mumbles, Llanelli and the M4. Ideal first time purchase/family home within good school catchments. Freehold.