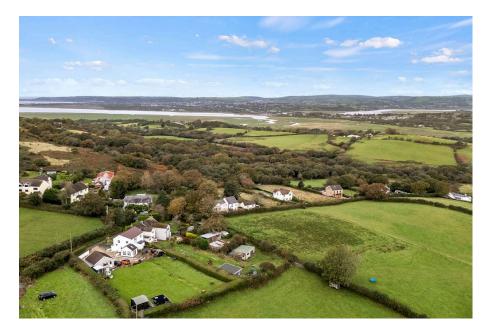

Well presented three bedroom mid terrace cottage situated in a sought after Gowerton location, on the outskirts of Three Crosses. Benefiting from an open plan lounge/diner, utilty room, ground floor shower room, first floor w/c and off road parking to the front. Further benefiting from a substantial rear garden with countryside views, along with a summer house and double detached garage. Set on the "Gateway to Gower" this location offers easy links to popular Gower beaches and also provides easy access to Swansea, Mumbles, Llanelli and the M4. Ideal first time purchase/family home within good school catchments. Freehold.