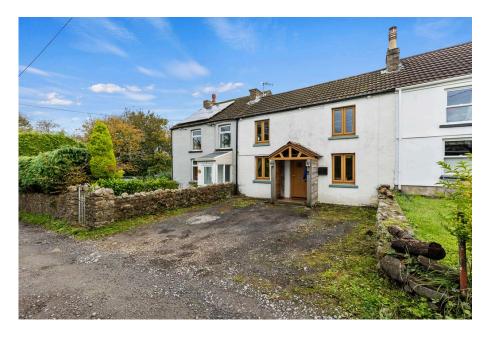

## Cae Mansel Lane, Gowerton, Swansea, SA4 3HW

Offers Over £300,000

- Three Bedroom Mid Terrace Open Plan Lounge/Diner Cottage
- Ground Floor Shower Room Utility Room & F/F W.C
- Off Road Parking to Front
- Double Garage & Summer House
- Ideal Family Home/First time Close to Local Shops & Purchase
- Substantial Rear Garden with Countryside Views
- Sought After Gowerton Location with a Semi-Rural Feel
  - **Amenities**

Well presented three bedroom mid terrace cottage situated in a sought after Gowerton location, on the outskirts of Three Crosses. Benefiting from an open plan lounge/diner, utilty room, ground floor shower room, first floor w/c and off road parking to the front. Further benefiting from a substantial rear garden with countryside views, along with a summer house and double detached garage. Set on the "Gateway to Gower" this location offers easy links to popular Gower beaches and also provides easy access to Swansea, Mumbles, Llanelli and the M4. Ideal first time purchase/family home within good school catchments. Freehold.