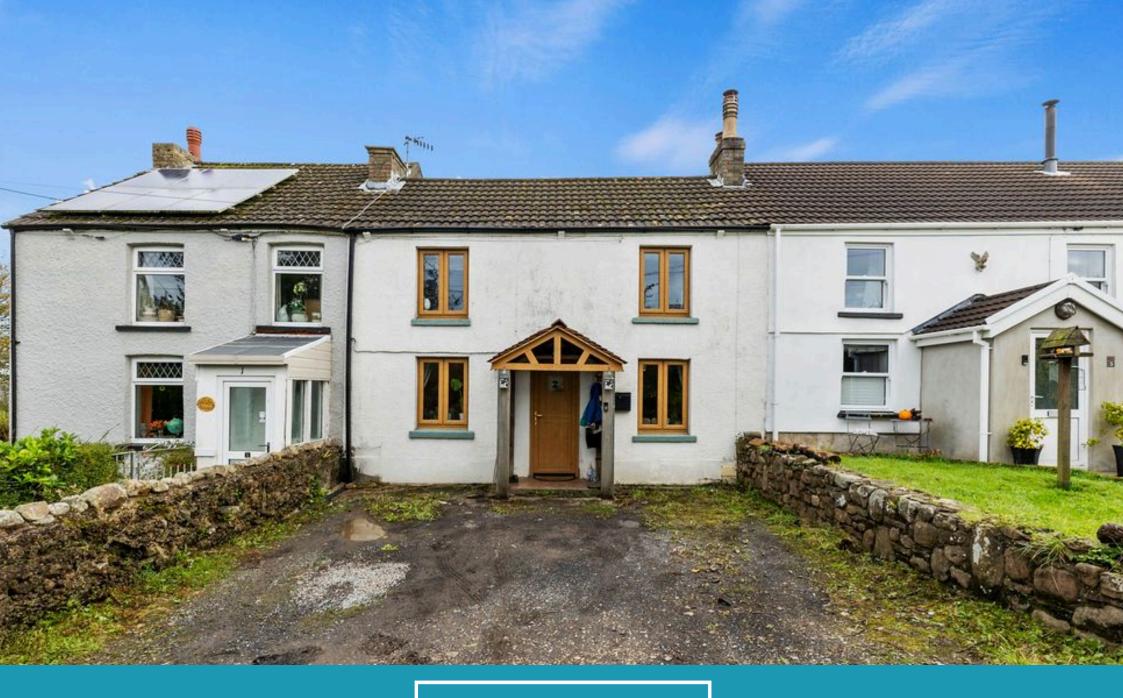

## Cae Mansel Lane, Gowerton, Swansea, SA4 3HW

Offers Over £300,000

- Three Bedroom Mid Terrace Open Plan Lounge/Diner Cottage
- Ground Floor Shower Room Utility Room & F/F W.C
- Off Road Parking to Front
- Double Garage & Summer House
- Ideal Family Home/First time Close to Local Shops & Purchase
- Substantial Rear Garden with Countryside Views
- Sought After Gowerton Location with a Semi-Rural Feel
  - **Amenities**

Well presented three bedroom mid terrace cottage situated in a sought after Gowerton location, on the outskirts of Three Crosses. Benefiting from an open plan lounge/diner, utilty room, ground floor shower room, first floor w/c and off road parking to the front. Further benefiting from a substantial rear garden with countryside views, along with a summer house and double detached garage. Set on the "Gateway to Gower" this location offers easy links to popular Gower beaches and also provides easy access to Swansea, Mumbles, Llanelli and the M4. Ideal first time purchase/family home within good school catchments. Freehold.