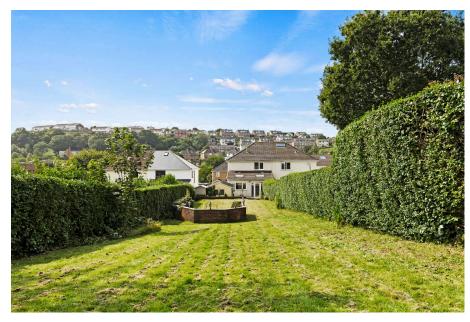

## Druslyn Road, West Cross, Swansea, SA3 5QQ Offers Over £375,000

**▶** 3 **▶** 1 **₽** 2

- Well Presented Three Bedroom Semi-Detached PropertySea Views to Rear
- Driveway & Single Car Garage
- Ideal Family Home
- Sought After Location Nearby Local Shops, Amenities & Schools

- Extended Open Plan Kitchen/Diner
- First Floor Bathroom & G/F W.C
- Substantial Rear Garden
- No Onward Chain
- Close To Mumbles Village

Offered with no onward chain is this well presented three bedroom semi-detached property situated within close proximity to Mumbles. Benefitting from an extended, open plan kitchen/diner, sea views to rear, ground floor w/c and a substantial rear garden with a single car garage. Druslyn Road is ideal for families, with popular primary schools located close by. Sought after location with local shops, pubs and the hustle and bustle of Mumbles Village just a short walk away. Freehold. Viewing comes highly recommended.