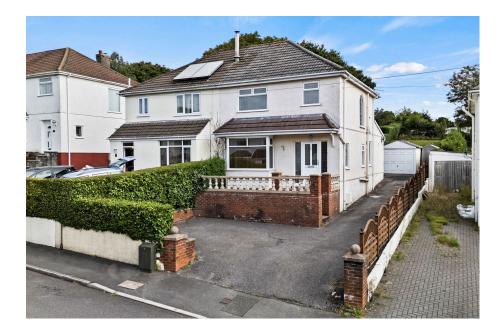

## Druslyn Road, West Cross, Swansea, SA3 5QQ Offers Over £375,000

**▶** 3 **▶** 1 **₽** 2

- Well Presented Three Bedroom Semi-Detached PropertySea Views to Rear
- Driveway & Single Car Garage
- Ideal Family Home
- Sought After Location Nearby Local Shops, Amenities & Schools

- Extended Open Plan Kitchen/Diner
- First Floor Bathroom & G/F W.C
- Substantial Rear Garden
- No Onward Chain
- Close To Mumbles Village

Offered with no onward chain is this well presented three bedroom semi-detached property situated within close proximity to Mumbles. Benefitting from an extended, open plan kitchen/diner, sea views to rear, ground floor w/c and a substantial rear garden with a single car garage. Druslyn Road is ideal for families, with popular primary schools located close by. Sought after location with local shops, pubs and the hustle and bustle of Mumbles Village just a short walk away. Freehold. Viewing comes highly recommended.