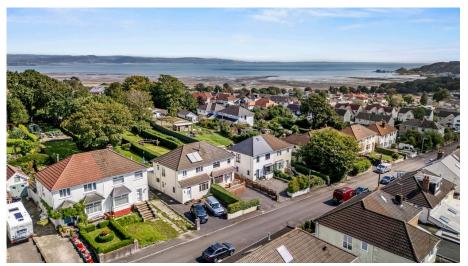

## Druslyn Road, West Cross, Swansea, SA3 5QQ Offers Over £375,000

**▶** 3 **▶** 1 **₽** 2

- Well Presented Three Bedroom Semi-Detached PropertySea Views to Rear
- Driveway & Single Car Garage
- Ideal Family Home
- Sought After Location Nearby Local Shops, Amenities & Schools

- Extended Open Plan Kitchen/Diner
- First Floor Bathroom & G/F W.C
- Substantial Rear Garden
- No Onward Chain
- Close To Mumbles Village

Offered with no onward chain is this well presented three bedroom semi-detached property situated within close proximity to Mumbles. Benefitting from an extended, open plan kitchen/diner, sea views to rear, ground floor w/c and a substantial rear garden with a single car garage. Druslyn Road is ideal for families, with popular primary schools located close by. Sought after location with local shops, pubs and the hustle and bustle of Mumbles Village just a short walk away. Freehold. Viewing comes highly recommended.