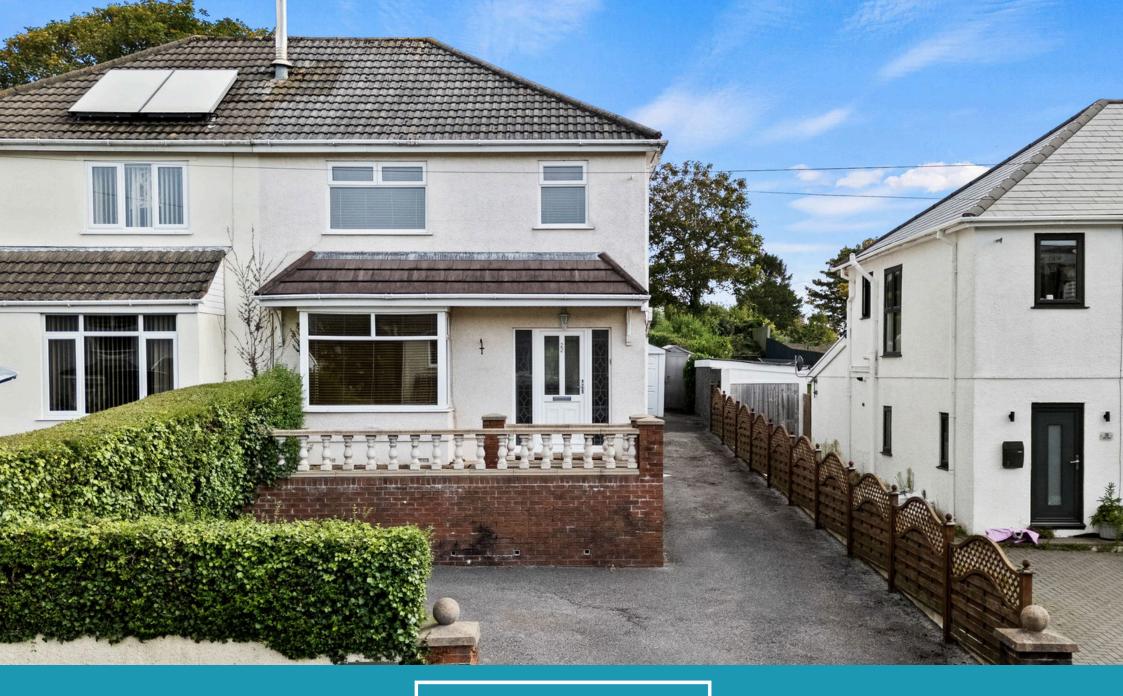

## Druslyn Road, West Cross, Swansea, SA3 5QQ Offers Over £375,000

**▶** 3 **▶** 1 **₽** 2

- Well Presented Three Bedroom Semi-Detached PropertySea Views to Rear
- Driveway & Single Car Garage
- Ideal Family Home
- Sought After Location Nearby Local Shops, Amenities & Schools

- Extended Open Plan Kitchen/Diner
- First Floor Bathroom & G/F W.C
- Substantial Rear Garden
- No Onward Chain
- Close To Mumbles Village

Offered with no onward chain is this well presented three bedroom semi-detached property situated within close proximity to Mumbles. Benefitting from an extended, open plan kitchen/diner, sea views to rear, ground floor w/c and a substantial rear garden with a single car garage. Druslyn Road is ideal for families, with popular primary schools located close by. Sought after location with local shops, pubs and the hustle and bustle of Mumbles Village just a short walk away. Freehold. Viewing comes highly recommended.