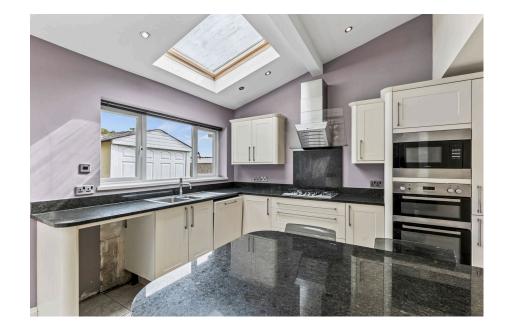

- Extended Open Plan Kitchen/Diner
- First Floor Bathroom & G/F W.C
- Substantial Rear Garden
- No Onward Chain
- Close To Mumbles Village

Offered with no onward chain is this well presented three bedroom semi-detached property situated within close proximity to Mumbles. Benefitting from an extended, open plan kitchen/diner, sea views to rear, ground floor w/c and a substantial rear garden with a single car garage. Druslyn Road is ideal for families, with popular primary schools located close by. Sought after location with local shops, pubs and the hustle and bustle of Mumbles Village just a short walk away. Freehold. Viewing comes highly recommended.