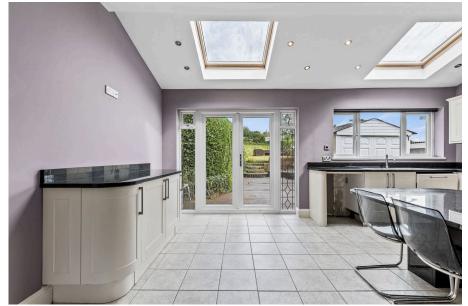

- Extended Open Plan Kitchen/Diner
- First Floor Bathroom & G/F W.C
- Substantial Rear Garden
- No Onward Chain
- Close To Mumbles Village

Offered with no onward chain is this well presented three bedroom semi-detached property situated within close proximity to Mumbles. Benefitting from an extended, open plan kitchen/diner, sea views to rear, ground floor w/c and a substantial rear garden with a single car garage. Druslyn Road is ideal for families, with popular primary schools located close by. Sought after location with local shops, pubs and the hustle and bustle of Mumbles Village just a short walk away. Freehold. Viewing comes highly recommended.