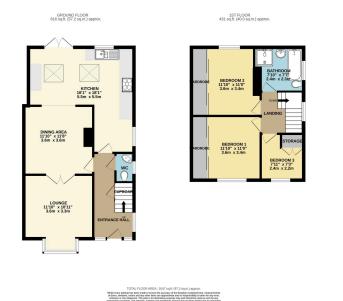

## Druslyn Road, West Cross, Swansea, SA3 5QQ Offers Over £375,000

**▶** 3 **▶** 1 **₽** 2

- Well Presented Three Bedroom Semi-Detached PropertySea Views to Rear
- Driveway & Single Car Garage
- Ideal Family Home
- Sought After Location Nearby Local Shops, Amenities & Schools

- Extended Open Plan Kitchen/Diner
- First Floor Bathroom & G/F W.C
- Substantial Rear Garden
- No Onward Chain
- Close To Mumbles Village

Offered with no onward chain is this well presented three bedroom semi-detached property situated within close proximity to Mumbles. Benefitting from an extended, open plan kitchen/diner, sea views to rear, ground floor w/c and a substantial rear garden with a single car garage. Druslyn Road is ideal for families, with popular primary schools located close by. Sought after location with local shops, pubs and the hustle and bustle of Mumbles Village just a short walk away. Freehold. Viewing comes highly recommended.