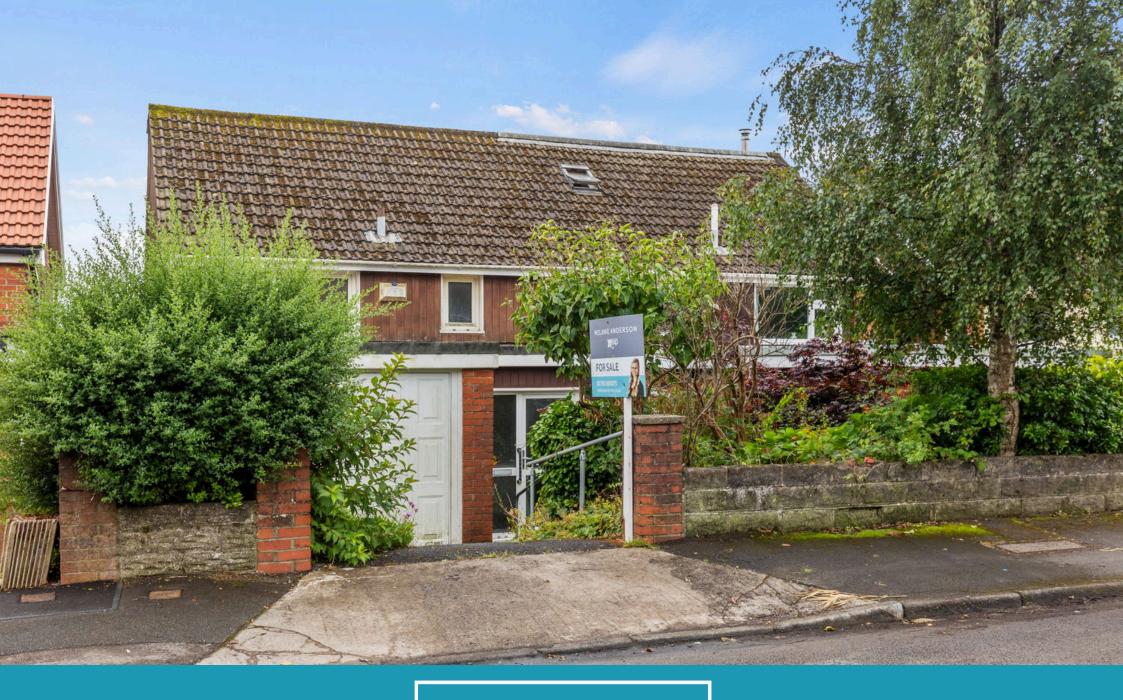

## Lon Masarn, Sketty, Swansea, SA2 9EX

Offers Over £230,000

- NO ONWARD CHAIN
- Panoramic Sea Views
- In Need Of Modernisation Throughout
- Open Plan Lounge/Diner
- Catchment for Sketty Primary and Olchfa Secondary Schools

- Three Bedroom Semi-Detached Property
- Driveway and Single Car Garage
- Balcony
- Sought After Location
- Viewing Comes Highly Recommended

Offered with no onward chain is this three bedroom split level semi-detached property, boasting panoramic sea views to rear, situated in a sought after location in Sketty. Benefiting from a sit out balcony with views over Swansea Bay and Mumbles Pier and a single car garage with driveway parking. Easy access to local amenities such as Tycoch Square and Sketty Cross, whilst being within Sketty and Olchfa School catchment areas. Ideal family home. Viewing comes highly recommended to appreciate all this property has to offer. Freehold.