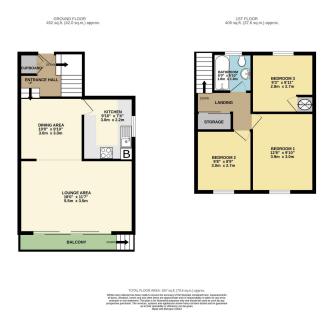

## Lon Masarn, Sketty, Swansea, SA2 9EX

Offers Over £230,000

- NO ONWARD CHAIN
- Panoramic Sea Views
- In Need Of Modernisation Throughout
- Open Plan Lounge/Diner
- Catchment for Sketty Primary and Olchfa Secondary Schools

- Three Bedroom Semi-Detached Property
- Driveway and Single Car Garage
- Balcony
- Sought After Location
- Viewing Comes Highly Recommended

Offered with no onward chain is this three bedroom split level semi-detached property, boasting panoramic sea views to rear, situated in a sought after location in Sketty. Benefiting from a sit out balcony with views over Swansea Bay and Mumbles Pier and a single car garage with driveway parking. Easy access to local amenities such as Tycoch Square and Sketty Cross, whilst being within Sketty and Olchfa School catchment areas. Ideal family home. Viewing comes highly recommended to appreciate all this property has to offer. Freehold.