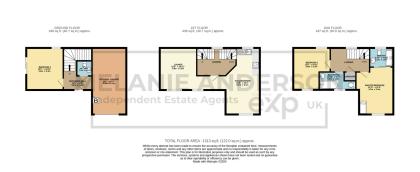

- Two Bathrooms Including En-Suite to Master and Additional GF W/C
- Courtyard Garden
- to Swansea Town Centre and Local Amenities

Set in the convenient location close to Swansea's local amenities, is this beautifully presented three bedroom townhouse. Modernised throughout, the property comprises; entrance hallway, bedroom, w/c and access to integral garage on ground floor. Second floor is host to lounge and open plan kitchen/diner. Stairs to the second floor with two bedrooms, en-suite shower room and family bathroom. Externally there is a private courtyard garden with driveway parking to the front. Easy access to M4. Close by retail parks and shops. Ideal family home/buy to let. Freehold.