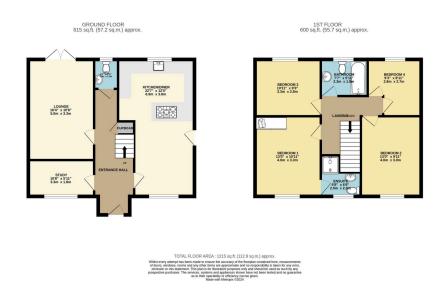

Offered with no ongoing chain is this immaculately presented four bedroom detached property situated in the Hedgerows Estate within a sought after location in Pennard. Benefiting from an open plan kitchen/diner, two reception rooms, ground floor w/c and en-suite to master. Further benefiting from a garage, driveway and an enclosed rear garden with pleasant countryside views to the rear. Parc Llydan is nearby local shops and amenities to include The Southgate Club, Pennard Golf club and just a short drive into the seaside village of Mumbles. Within excellent school catchments to include Pennard Primary and Bishopston Comprehensive School, making this an ideal family home. Viewing comes highly recommended.