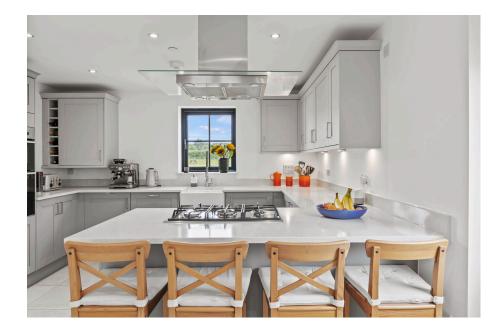

- Within the Hedgerows Estate in Pennard
- Beautiful Open Plan Kitchen/ Diner
- Family Bathroom, En-suite to Master & G/F W.C
- Within Catchment for Pennard Primary & Bishopston Comprehensive
  • SkchOptward Chain

Offered with no ongoing chain is this immaculately presented four bedroom detached property situated in the Hedgerows Estate within a sought after location in Pennard. Benefiting from an open plan kitchen/diner, two reception rooms, ground floor w/c and en-suite to master. Further benefiting from a garage, driveway and an enclosed rear garden with pleasant countryside views to the rear. Parc Llydan is nearby local shops and amenities to include The Southgate Club, Pennard Golf club and just a short drive into the seaside village of Mumbles. Within excellent school catchments to include Pennard Primary and Bishopston Comprehensive School, making this an ideal family home. Viewing comes highly recommended.