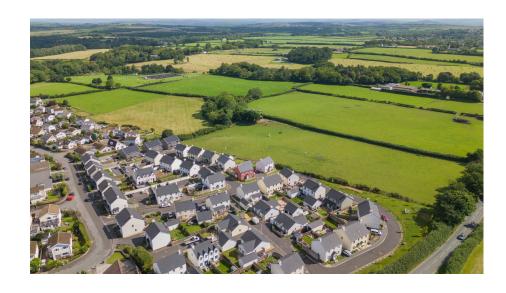

Offered with no ongoing chain is this immaculately presented four bedroom detached property situated in the Hedgerows Estate within a sought after location in Pennard. Benefiting from an open plan kitchen/diner, two reception rooms, ground floor w/c and en-suite to master. Further benefiting from a garage, driveway and an enclosed rear garden with pleasant countryside views to the rear. Parc Llydan is nearby local shops and amenities to include The Southgate Club, Pennard Golf club and just a short drive into the seaside village of Mumbles. Within excellent school catchments to include Pennard Primary and Bishopston Comprehensive School, making this an ideal family home. Viewing comes highly recommended.