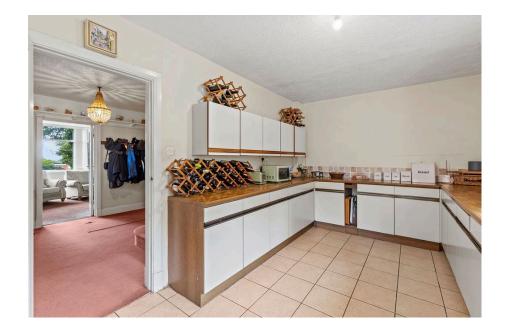

- Two Attic Rooms
- Utility Room & G/F W.C
- Front & Rear Gardens
- In Need of General Updating, Offering Plenty of Potential
- Sought After Location Nearby Mumbles Village & Gower Peninsular

Substantial detached property situated in an extremely desirable location in Newton. Benefiting from four bedrooms, two attic rooms, two reception rooms, ground floor w/c and a utility room. The property is in need of general updating throughout, offering plenty of potential. Further benefiting from a double garage, front and rear gardens and ample off road parking. Set within a stones throw from popular Newton Primary and within catchment area for the highly regarded Bishopston Comprehensive School. Just a short stroll into the seaside village of Mumbles which offers an array of boutique shops, cafes and restaurants. Ideal family home. Viewing comes highly recommended.