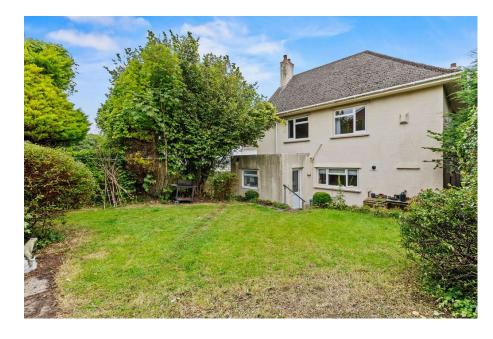

- Two Attic Rooms
- Utility Room & G/F W.C
- Front & Rear Gardens
- In Need of General Updating, Offering Plenty of Potential
- Sought After Location Nearby Mumbles Village & Gower Peninsular

Substantial detached property situated in an extremely desirable location in Newton. Benefiting from four bedrooms, two attic rooms, two reception rooms, ground floor w/c and a utility room. The property is in need of general updating throughout, offering plenty of potential. Further benefiting from a double garage, front and rear gardens and ample off road parking. Set within a stones throw from popular Newton Primary and within catchment area for the highly regarded Bishopston Comprehensive School. Just a short stroll into the seaside village of Mumbles which offers an array of boutique shops, cafes and restaurants. Ideal family home. Viewing comes highly recommended.