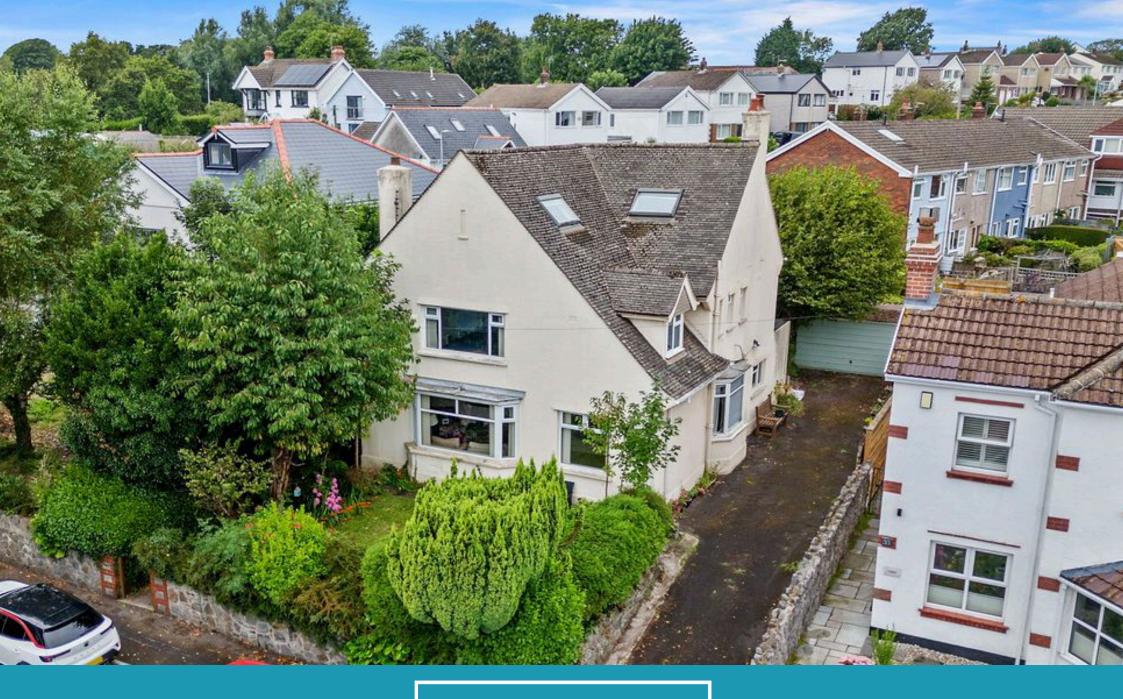

## Slade Road, Newton, Swansea, SA3 4UF

Offers Over £600,000

- Substantial Four Bedroom Detached Property
- Two Reception Rooms
- Ample Driveway Parking & Double Garage
- Newton Primary & Bishopston Comprehensive Catchment Area
- Ideal Family Home

- Two Attic Rooms
- Utility Room & G/F W.C
- Front & Rear Gardens
- In Need of General Updating, Offering Plenty of Potential
- Sought After Location Nearby Mumbles Village & Gower Peninsular

Substantial detached property situated in an extremely desirable location in Newton. Benefiting from four bedrooms, two attic rooms, two reception rooms, ground floor w/c and a utility room. The property is in need of general updating throughout, offering plenty of potential. Further benefiting from a double garage, front and rear gardens and ample off road parking. Set within a stones throw from popular Newton Primary and within catchment area for the highly regarded Bishopston Comprehensive School. Just a short stroll into the seaside village of Mumbles which offers an array of boutique shops, cafes and restaurants. Ideal family home. Viewing comes highly recommended.