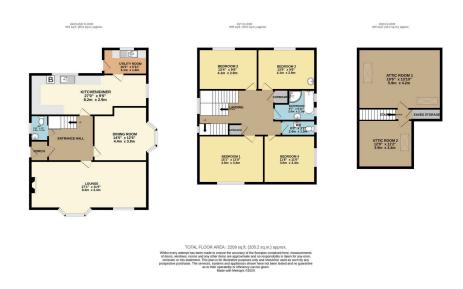

## Slade Road, Newton, Swansea, SA3 4UF

Offers Over £600,000

- Substantial Four Bedroom Detached Property
- Two Reception Rooms
- Ample Driveway Parking & Double Garage
- Newton Primary & Bishopston Comprehensive Catchment Area
- Ideal Family Home

- Two Attic Rooms
- Utility Room & G/F W.C
- Front & Rear Gardens
- In Need of General Updating, Offering Plenty of Potential
- Sought After Location Nearby Mumbles Village & Gower Peninsular

Substantial detached property situated in an extremely desirable location in Newton. Benefiting from four bedrooms, two attic rooms, two reception rooms, ground floor w/c and a utility room. The property is in need of general updating throughout, offering plenty of potential. Further benefiting from a double garage, front and rear gardens and ample off road parking. Set within a stones throw from popular Newton Primary and within catchment area for the highly regarded Bishopston Comprehensive School. Just a short stroll into the seaside village of Mumbles which offers an array of boutique shops, cafes and restaurants. Ideal family home. Viewing comes highly recommended.