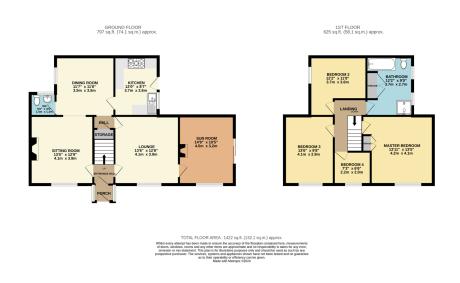

- Beautifully Landscaped Gardens
- Ample Off Road Parking & Double Garage
- Four Reception Rooms
- Sought After Sketty Location
- Quote Ref MA0143

Rare opportunity to purchase this truly spectacular four bedroom detached cottage occupying 1/3 of an acre on beautifully landscaped grounds. Benefiting from character and charm throughout, four reception rooms, modernised kitchen, wood burner, a downstairs cloakroom and double detached garage along with ample off road parking. The property is tucked away in a sought after location in Sketty within a popular school catchment area making it an ideal family home. Freehold. A viewing is absolutely essential to appreciate all this beautiful home has to offer.