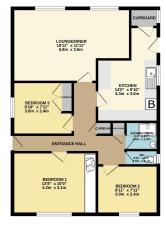

GROUND FLOOR 785 sq.ft. (72.9 sq.m.) approx.

01792 805075

## TOTAL PLOOR AREA: 175 sq.1; (12.9 sq.n;) approx. When may among tax been made to make the accuracy of the tooption control rens, neuranness affords, solvers and reg dress are approximate and accordinates in subset of the opport property of the standard standard standard standard standard standard standard property of the standard stan