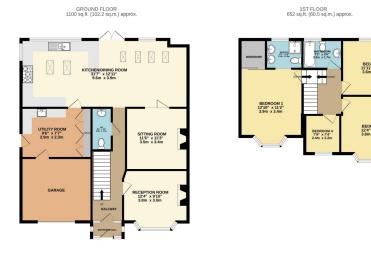

## Brookvale Road, West Cross, Swansea, SA3 5EX

Offers Over £500,000

- Quote Ref MA0143
- Substantial Rear Garden with• Ideal Family Home in Sought Woodland behind
- in Wardrobe & Ensuite
- F/F Family Bathroom & G/F Two Reception Rooms WC
- Open Plan Kitchen Extension/Family Room & **Utility Room**

- Within Good School Catchments
- After Location
- Master Bedroom with Walk- Offroad Parking on Driveway and Single Garage

  - Beautifully Presented Four Bedroom Traditional Semi-**Detached Property**

Beautifully presented four bedroom extended traditional semidetached property in a sought after location in West Cross. Benefiting from an open plan kitchen/family room, two reception rooms, wood burner, downstairs W/C, en-suite to master, off road parking and single car garage. Further benefiting from solar panels and a good size garden with laid to lawn area backing onto the woodlands. Situated in a quiet location within good school catchments, making an ideal family home. Nearby Clyne Gardens and Clyne Golf Club, with easy access to the seaside village of Mumbles and into the award winning Gower Peninsula. Viewing is highly recommended to appreciate all this property has to offer. Freehold.