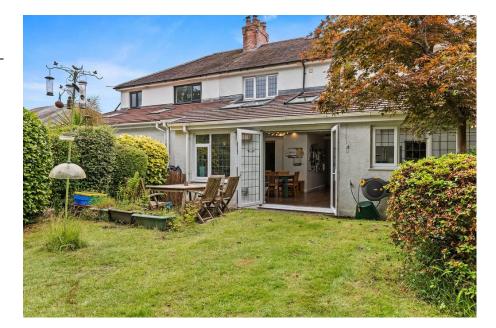

## Brookvale Road, West Cross, Swansea, SA3 5EX

Offers Over £500,000

- Quote Ref MA0143
- Substantial Rear Garden with• Ideal Family Home in Sought Woodland behind
- in Wardrobe & Ensuite
- F/F Family Bathroom & G/F Two Reception Rooms WC
- Open Plan Kitchen Extension/Family Room & **Utility Room**

- Within Good School Catchments
- After Location
- Master Bedroom with Walk- Offroad Parking on Driveway and Single Garage

  - Beautifully Presented Four Bedroom Traditional Semi-**Detached Property**

Beautifully presented four bedroom extended traditional semidetached property in a sought after location in West Cross. Benefiting from an open plan kitchen/family room, two reception rooms, wood burner, downstairs W/C, en-suite to master, off road parking and single car garage. Further benefiting from solar panels and a good size garden with laid to lawn area backing onto the woodlands. Situated in a quiet location within good school catchments, making an ideal family home. Nearby Clyne Gardens and Clyne Golf Club, with easy access to the seaside village of Mumbles and into the award winning Gower Peninsula. Viewing is highly recommended to appreciate all this property has to offer. Freehold.