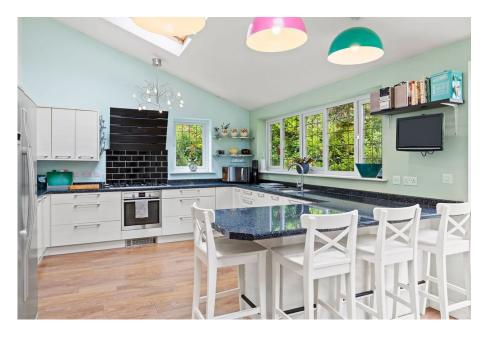

- Within Good School Catchments
- After Location
- Master Bedroom with Walk- Offroad Parking on Driveway and Single Garage

  - Beautifully Presented Four Bedroom Traditional Semi-**Detached Property**

Beautifully presented four bedroom extended traditional semidetached property in a sought after location in West Cross. Benefiting from an open plan kitchen/family room, two reception rooms, wood burner, downstairs W/C, en-suite to master, off road parking and single car garage. Further benefiting from solar panels and a good size garden with laid to lawn area backing onto the woodlands. Situated in a quiet location within good school catchments, making an ideal family home. Nearby Clyne Gardens and Clyne Golf Club, with easy access to the seaside village of Mumbles and into the award winning Gower Peninsula. Viewing is highly recommended to appreciate all this property has to offer. Freehold.