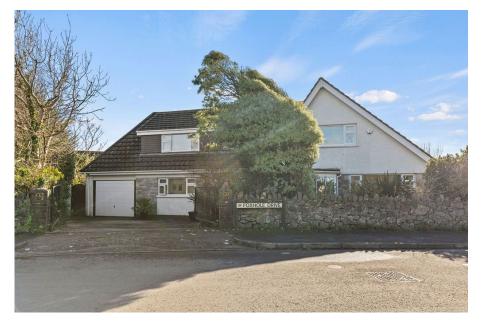

## **Foxhole Drive, Southgate, Swansea, SA3 2BZ** Offers Over £550,000

- Substantial Detached
  Property
- Conservatory & Utility Room 
  Corner Plot with South
- Sit Out Balcony
- En-suite to Master
- Sought After Location

## 🍋 4 🏪 3 🚍 3

Occupying a corner plot is this substantial four bedroom detached property situated in the sought after Gower village of Southgate. Benefiting from a granny annexe featuring a bedroom, reception room, shower room and kitchen. Further benefiting from solar panels, conservatory, utility room, open plan lounge/diner, en-suite to master, sit out balcony, garage and off road parking. Offering plenty of potential with flexible accommodation. Foxhole Drive is a stones throw away from a beautiful clifftop walk and nearby many popular beaches such as Pobbles, Three Cliffs Bay and Pwll Du. It is also convenient for the local shop, primary school and golf club. Within the catchment for Bishopston Comprehensive School making this an ideal family home. Viewing is highly recommended.