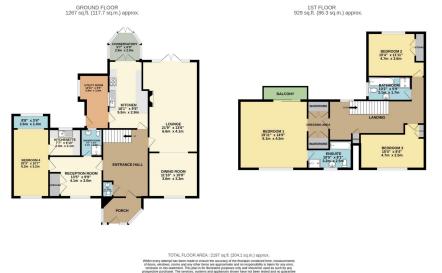

## **Foxhole Drive, Southgate, Swansea, SA3 2BZ** Offers Over £550,000

- Substantial Detached
  Property
- Conservatory & Utility Room 
  Corner Plot with South
- Sit Out Balcony
- En-suite to Master
- Sought After Location

- Granny Annexe Featuring Reception, Bedroom, Kitchen & Shower Room
- Corner Plot with South Facing Garden, Driveway & Garage
- Garage • Open Plan Lounge/Diner
- Ideal Family Home within Bishopston Comprehensive Catchment
- Quote Ref MA0143

## 🍋 4 🏪 3 🚍 3

Occupying a corner plot is this substantial four bedroom detached property situated in the sought after Gower village of Southgate. Benefiting from a granny annexe featuring a bedroom, reception room, shower room and kitchen. Further benefiting from solar panels, conservatory, utility room, open plan lounge/diner, en-suite to master, sit out balcony, garage and off road parking. Offering plenty of potential with flexible accommodation. Foxhole Drive is a stones throw away from a beautiful clifftop walk and nearby many popular beaches such as Pobbles, Three Cliffs Bay and Pwll Du. It is also convenient for the local shop, primary school and golf club. Within the catchment for Bishopston Comprehensive School making this an ideal family home. Viewing is highly recommended.