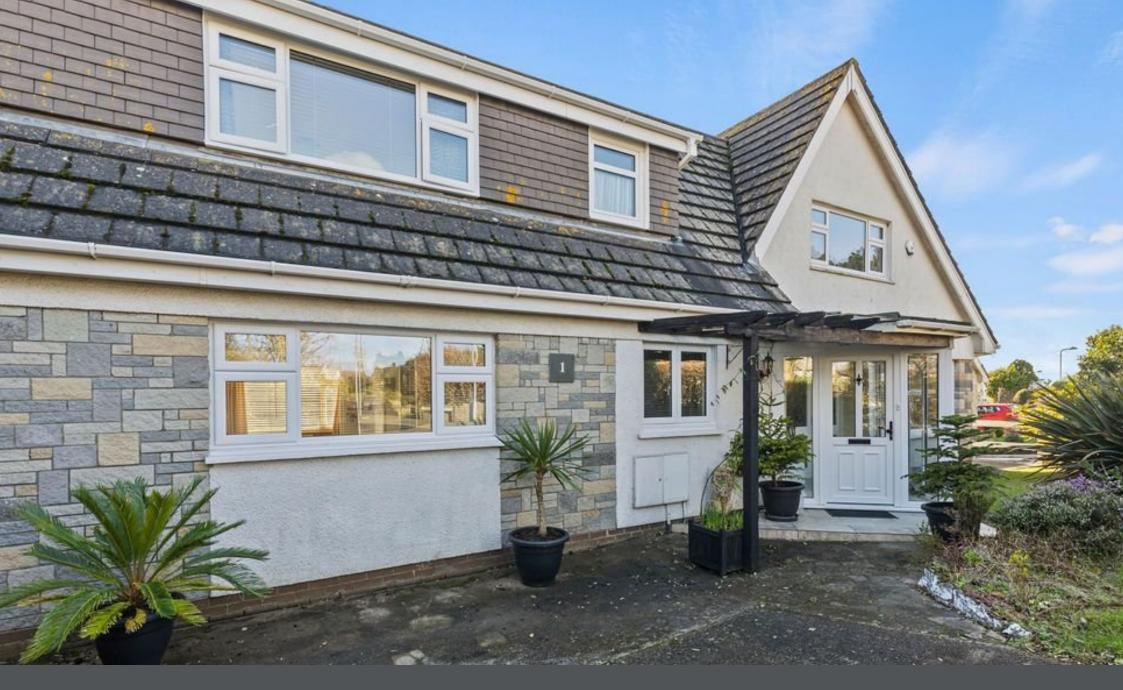

## **Foxhole Drive, Southgate, Swansea, SA3 2BZ** Offers Over £550,000

- Substantial Detached
  Property
- Conservatory & Utility Room 
  Corner Plot with South
- Sit Out Balcony
- En-suite to Master
- Sought After Location

## 🍋 4 🏪 3 🚍 3

Occupying a corner plot is this substantial four bedroom detached property situated in the sought after Gower village of Southgate. Benefiting from a granny annexe featuring a bedroom, reception room, shower room and kitchen. Further benefiting from solar panels, conservatory, utility room, open plan lounge/diner, en-suite to master, sit out balcony, garage and off road parking. Offering plenty of potential with flexible accommodation. Foxhole Drive is a stones throw away from a beautiful clifftop walk and nearby many popular beaches such as Pobbles, Three Cliffs Bay and Pwll Du. It is also convenient for the local shop, primary school and golf club. Within the catchment for Bishopston Comprehensive School making this an ideal family home. Viewing is highly recommended.