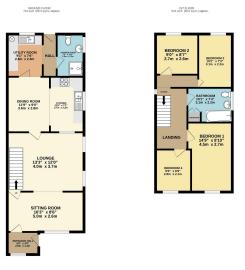

## Gowerton Road, Three Crosses, Swansea, SA4 3PX

Offers Over £375,000

- Extended Four Bedroom **Traditional Cottage**
- Wood burner
- Fully Enclosed Substantial Rear Garden With Gower Views
- Sought After Three Crosses Location with a Semi-Rural
  Close to Local Shops & Amenities Feel
- Driveway For Several Cars

- Open Plan Kitchen/Diner
- Utility Room & Ground Floor Shower Room
- Ideal Family Home within Bishopston School Catchment
- Quote Ref MA0143

Well presented four bedroom traditional cottage situated in a sought after location in Three Crosses nearby local shops and amenities. Benefiting from an open plan lounge/sitting room with a wood burner, contemporary fitted kitchen, utility room, ground floor shower room and first floor bathroom. Further benefiting from a driveway and fully enclosed substantial south facing garden with breathtaking views to the rear. The village of Three Crosses offers semi-rural living and benefits from its own community centre, the Gower Golf Club and the well regarded Crwys primary school. It is also within Bishopston Comprehensive catchment. Set on the "Gateway to Gower" this location offers easy links to popular Gower beaches and also provides easy access to Swansea, Mumbles, Llanelli and the M4. Viewing comes highly recommended to appreciate all this property has to offer.