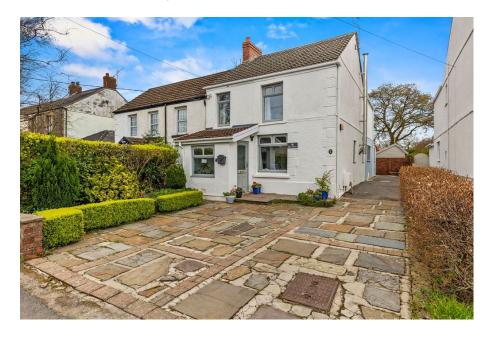

## Gowerton Road, Three Crosses, Swansea, SA4 3PX

Offers Over £375,000

- Extended Four Bedroom **Traditional Cottage**
- Wood burner
- Fully Enclosed Substantial Rear Garden With Gower Views
- Sought After Three Crosses Location with a Semi-Rural
  Close to Local Shops & Amenities Feel
- Driveway For Several Cars

- Open Plan Kitchen/Diner
- Utility Room & Ground Floor Shower Room
- Ideal Family Home within Bishopston School Catchment
- Quote Ref MA0143

Well presented four bedroom traditional cottage situated in a sought after location in Three Crosses nearby local shops and amenities. Benefiting from an open plan lounge/sitting room with a wood burner, contemporary fitted kitchen, utility room, ground floor shower room and first floor bathroom. Further benefiting from a driveway and fully enclosed substantial south facing garden with breathtaking views to the rear. The village of Three Crosses offers semi-rural living and benefits from its own community centre, the Gower Golf Club and the well regarded Crwys primary school. It is also within Bishopston Comprehensive catchment. Set on the "Gateway to Gower" this location offers easy links to popular Gower beaches and also provides easy access to Swansea, Mumbles, Llanelli and the M4. Viewing comes highly recommended to appreciate all this property has to offer.