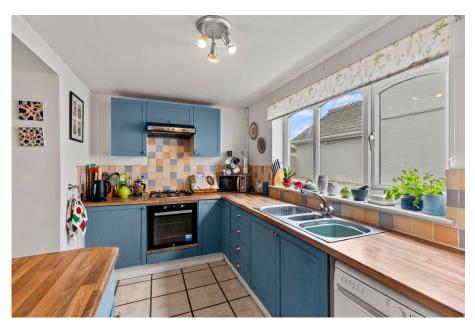

- Open Plan Kitchen/Diner
- Utility Room & Ground Floor Shower Room
- Ideal Family Home within Bishopston School Catchment
- Quote Ref MA0143

Well presented four bedroom traditional cottage situated in a sought after location in Three Crosses nearby local shops and amenities. Benefiting from an open plan lounge/sitting room with a wood burner, contemporary fitted kitchen, utility room, ground floor shower room and first floor bathroom. Further benefiting from a driveway and fully enclosed substantial south facing garden with breathtaking views to the rear. The village of Three Crosses offers semi-rural living and benefits from its own community centre, the Gower Golf Club and the well regarded Crwys primary school. It is also within Bishopston Comprehensive catchment. Set on the "Gateway to Gower" this location offers easy links to popular Gower beaches and also provides easy access to Swansea, Mumbles, Llanelli and the M4. Viewing comes highly recommended to appreciate all this property has to offer.