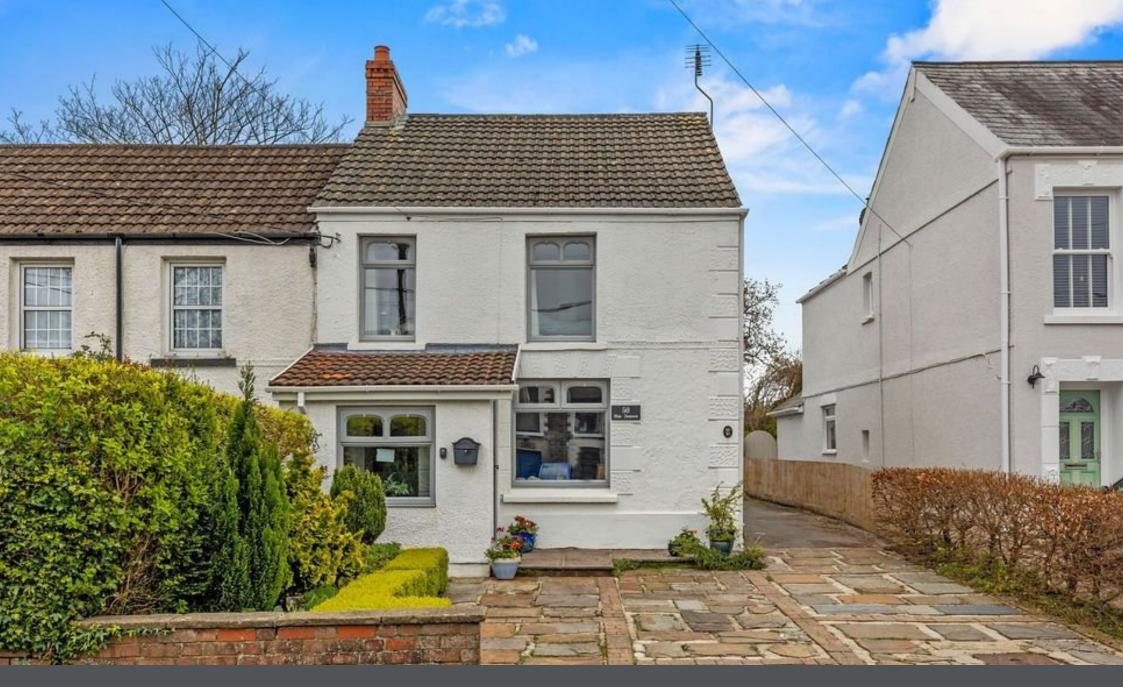

## Gowerton Road, Three Crosses, Swansea, SA4 3PX

Offers Over £375,000

- Extended Four Bedroom **Traditional Cottage**
- Wood burner
- Fully Enclosed Substantial Rear Garden With Gower Views
- Sought After Three Crosses Location with a Semi-Rural
  Close to Local Shops & Amenities Feel
- Driveway For Several Cars

- Open Plan Kitchen/Diner
- Utility Room & Ground Floor Shower Room
- Ideal Family Home within Bishopston School Catchment
- Quote Ref MA0143

Well presented four bedroom traditional cottage situated in a sought after location in Three Crosses nearby local shops and amenities. Benefiting from an open plan lounge/sitting room with a wood burner, contemporary fitted kitchen, utility room, ground floor shower room and first floor bathroom. Further benefiting from a driveway and fully enclosed substantial south facing garden with breathtaking views to the rear. The village of Three Crosses offers semi-rural living and benefits from its own community centre, the Gower Golf Club and the well regarded Crwys primary school. It is also within Bishopston Comprehensive catchment. Set on the "Gateway to Gower" this location offers easy links to popular Gower beaches and also provides easy access to Swansea, Mumbles, Llanelli and the M4. Viewing comes highly recommended to appreciate all this property has to offer.