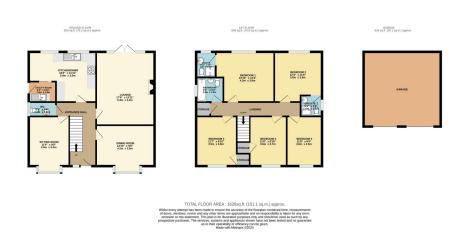

- Three Reception Rooms
- Utility Room
- Ideal Family Home
- Walking Distance into Mumbles Village

Substantial five bedroom detached property situated in a quiet cul de sac location in Mumbles within walking distance into the village. Accommodation briefly comprising; three reception rooms, kitchen/diner, utility and w/c to the ground floor with five bedrooms, two en-suites and a family bathroom to the first floor. Benefiting from front and rear gardens and a double detached garage with driveway parking. Situated nearby Singleton Hospital and Swansea University with easy access to the M4. Short drive into the award winning Gower Peninsula which has plenty of popular beaches and clifftop walks. Ideal family home. Viewing comes highly recommended.