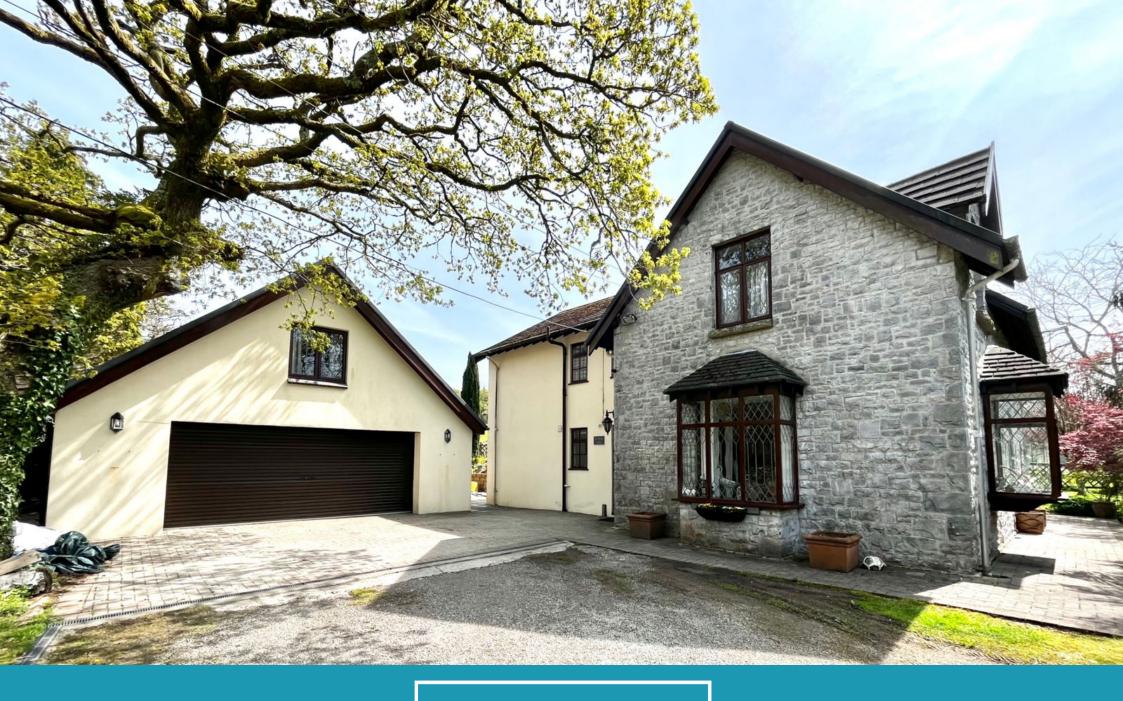

## Llethryd Lodge, Llethryd, Swansea, SA2 7LH £525,000

- Characterful Three Bedroom Beautiful Landscaped Wrap Detached Property Around Gardens **Detached Property**
- Countryside Views
- Double Detached Garage & Games Room Above
- Ample Off Road Parking
- G/F W.C & F/F Family Bathroom
- Original Features Throughout No Onward Chain
- Rural Village of Llethryd
- Quote Ref MA0143

Offered with no onward chain is this substantial three bedroom detached property, situated within the small rural village of Llethryd, Gower. Benefitting from characterful original features throughout, three reception rooms, countryside views, multi-fuel wood burner, ground floor WC, a wrap around, landscaped garden, off-road parking and double garage with workshop/games room above. Set on the outskirts of the Gower Peninsula, nearby many beaches and cliff top walks. Ideal family home. Freehold.