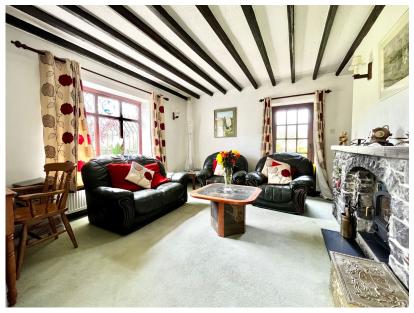

Offered with no onward chain is this substantial three bedroom detached property, situated within the small rural village of Llethryd, Gower. Benefitting from characterful original features throughout, three reception rooms, countryside views, multi-fuel wood burner, ground floor WC, a wrap around, landscaped garden, off-road parking and double garage with workshop/games room above. Set on the outskirts of the Gower Peninsula, nearby many beaches and cliff top walks. Ideal family home. Freehold.