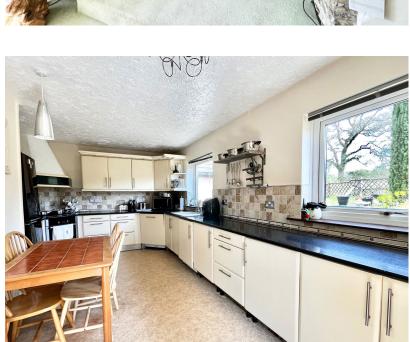

Offered with no onward chain is this substantial three bedroom detached property, situated within the small rural village of Llethryd, Gower. Benefitting from characterful original features throughout, three reception rooms, countryside views, multi-fuel wood burner, ground floor WC, a wrap around, landscaped garden, off-road parking and double garage with workshop/games room above. Set on the outskirts of the Gower Peninsula, nearby many beaches and cliff top walks. Ideal family home. Freehold.