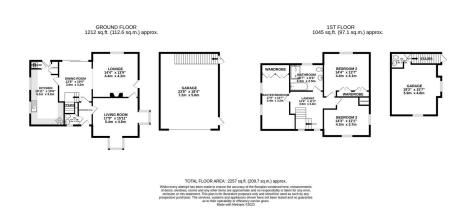

Offered with no onward chain is this substantial three bedroom detached property, situated within the small rural village of Llethryd, Gower. Benefitting from characterful original features throughout, three reception rooms, countryside views, multi-fuel wood burner, ground floor WC, a wrap around, landscaped garden, off-road parking and double garage with workshop/games room above. Set on the outskirts of the Gower Peninsula, nearby many beaches and cliff top walks. Ideal family home. Freehold.