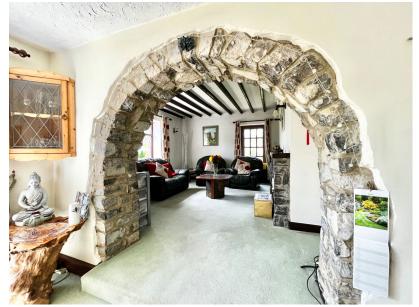

Offered with no onward chain is this substantial three bedroom detached property, situated within the small rural village of Llethryd, Gower. Benefitting from characterful original features throughout, three reception rooms, countryside views, multi-fuel wood burner, ground floor WC, a wrap around, landscaped garden, off-road parking and double garage with workshop/games room above. Set on the outskirts of the Gower Peninsula, nearby many beaches and cliff top walks. Ideal family home. Freehold.