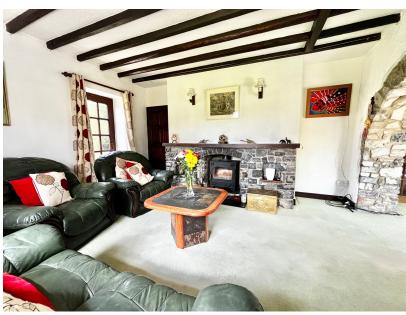

Offered with no onward chain is this substantial three bedroom detached property, situated within the small rural village of Llethryd, Gower. Benefitting from characterful original features throughout, three reception rooms, countryside views, multi-fuel wood burner, ground floor WC, a wrap around, landscaped garden, off-road parking and double garage with workshop/games room above. Set on the outskirts of the Gower Peninsula, nearby many beaches and cliff top walks. Ideal family home. Freehold.