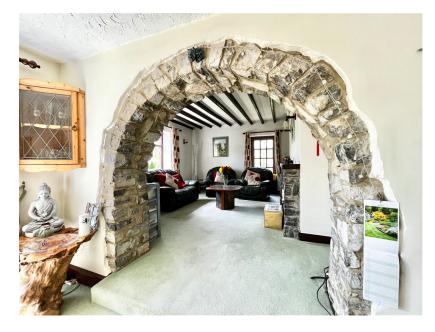

- Double Detached Garage & Games Room Above
- G/F W.C & F/F Family Bathroom
- Ouote Ref MA0143

**▶** 3 **▶** 1 **№** 3

Offered with no onward chain is this substantial three bedroom detached property, situated within the small rural village of Llethryd, Gower. Benefitting from characterful original features throughout, three reception rooms, countryside views, multi-fuel wood burner, ground floor WC, a wrap around, landscaped garden, off-road parking and double garage with workshop/ games room above. Set on the outskirts of the Gower Peninsula, nearby many beaches and cliff top walks. Ideal family home. Freehold.