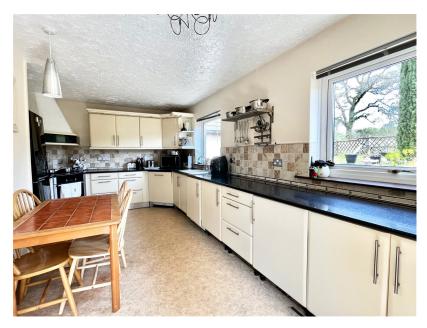

- Double Detached Garage & Games Room Above
- G/F W.C & F/F Family Bathroom
- Ouote Ref MA0143

**▶** 3 **▶** 1 **№** 3

Offered with no onward chain is this substantial three bedroom detached property, situated within the small rural village of Llethryd, Gower. Benefitting from characterful original features throughout, three reception rooms, countryside views, multi-fuel wood burner, ground floor WC, a wrap around, landscaped garden, off-road parking and double garage with workshop/ games room above. Set on the outskirts of the Gower Peninsula, nearby many beaches and cliff top walks. Ideal family home. Freehold.