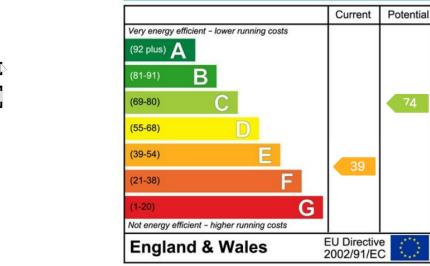

It is essential to quote MA0143 when enquiring about this property.

GARAGE 23'8" x 18'4" 7.2m x 5.6m

GROUND FLOOR 1212 sq.ft. (112.6 sq.m.) approx

Concer

**Energy Efficiency Rating** 

179° × 10°

LANDING 12'9' x 11'2 3.9m x 3.4e