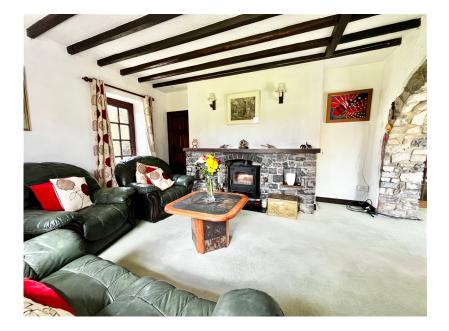

- Double Detached Garage & Games Room Above
- G/F W.C & F/F Family Bathroom
- Ouote Ref MA0143

**▶** 3 **▶** 1 **№** 3

Offered with no onward chain is this substantial three bedroom detached property, situated within the small rural village of Llethryd, Gower. Benefitting from characterful original features throughout, three reception rooms, countryside views, multi-fuel wood burner, ground floor WC, a wrap around, landscaped garden, off-road parking and double garage with workshop/ games room above. Set on the outskirts of the Gower Peninsula, nearby many beaches and cliff top walks. Ideal family home. Freehold.