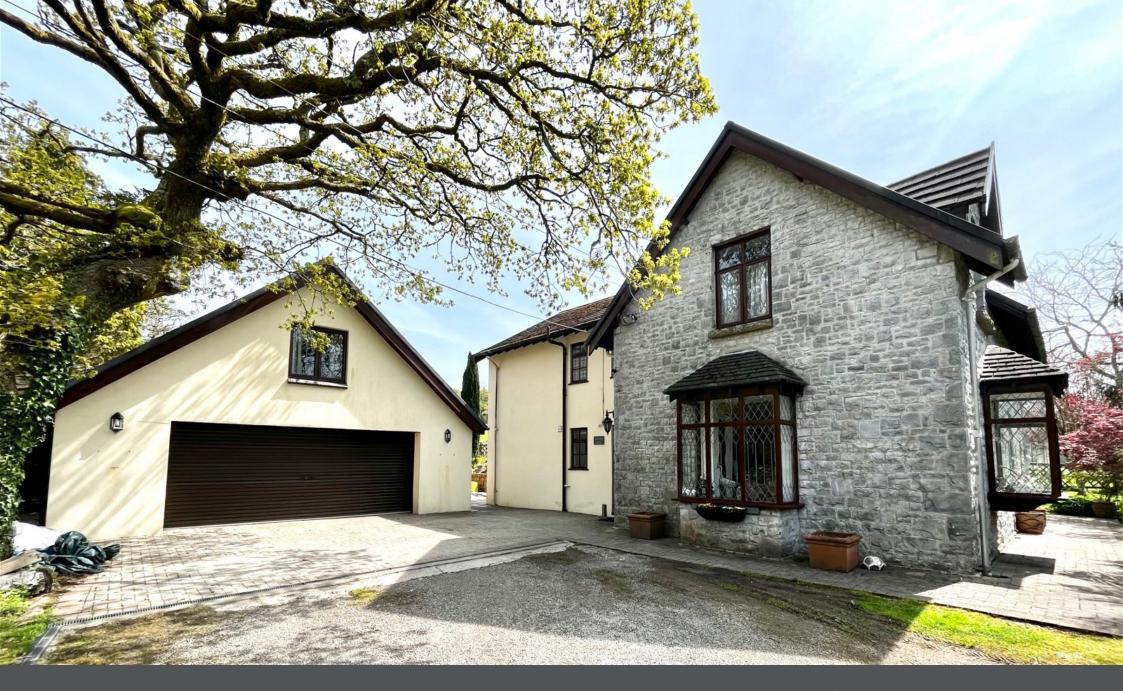

## Llethryd Lodge, Llethryd, Swansea, SA2 7LH Offers Over £550,000

- Characterful Three Bedroom
  Detached Property
  Beautiful Landscaped Wrap
  Around Gardens **Detached Property**
- Countryside Views
- Ample Off Road Parking
- Original Features Throughout 
  No Onward Chain
- Rural Village of Llethryd

- Double Detached Garage & Games Room Above
- G/F W.C & F/F Family Bathroom
- Ouote Ref MA0143

**▶** 3 **▶** 1 **№** 3

Offered with no onward chain is this substantial three bedroom detached property, situated within the small rural village of Llethryd, Gower. Benefitting from characterful original features throughout, three reception rooms, countryside views, multi-fuel wood burner, ground floor WC, a wrap around, landscaped garden, off-road parking and double garage with workshop/ games room above. Set on the outskirts of the Gower Peninsula, nearby many beaches and cliff top walks. Ideal family home. Freehold.