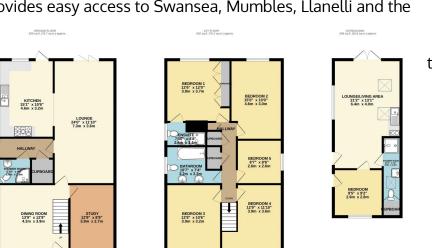

- Recent Updates to include New Roof, Windows, Doors & Underfloor Heating
- Fitted Sigma Kitchen, Utility Room & G/F Shower Room
- Rear Garden With Gower Views
- Bishopston School Catchment

Beautifully presented five bedroom semi-detached property situated in Gower, a delightful suburban village perfectly situated just 5 miles from the heart of Swansea. Conker Tree Cottage has been sympathetically renovated throughout to include a new roof, doors, windows and underfloor heating. Further benefits include a modern self-catering annex, comprising an open plan living space, bedroom and shower room. The property itself benefits from a ground floor shower room, en-suite to master, three reception rooms and off road parking to the front for three vehicles. The views to the rear are absolutely breathtaking along with a perfectly landscaped garden. Within Bishopston Comprehensive catchment, making this an ideal family home. Set on the "Gateway to Gower" this location offers easy links to popular Gower beaches and also provides easy access to Swansea, Mumbles, Llanelli and the