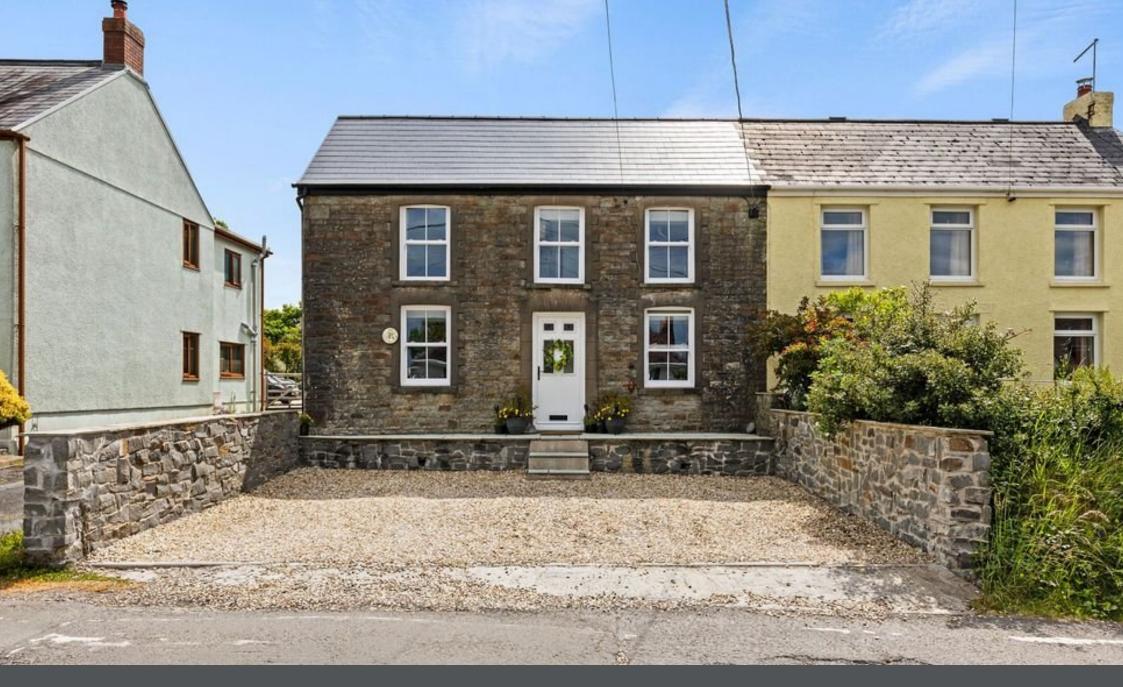

## Gowerton Road, Three Crosses, Swansea, SA4 3PX

- Beautifully Presented Five Bedroom Cottage
- Three Reception Rooms & En-suite to Master
- Modern Self-Catering Annex Fully Enclosed Substantial with One Bedroom & Shower Room
- Sought After Three Crosses Ideal Family Home within Location with a Semi-Rural Feel
- Off road Parking for up to 10 Quote Ref MA0143 Vehicles

- Recent Updates to include New Roof, Windows, Doors & Underfloor Heating
- Fitted Sigma Kitchen, Utility Room & G/F Shower Room
- Rear Garden With Gower Views
- Bishopston School Catchment

Beautifully presented five bedroom semi-detached property situated in Gower, a delightful suburban village perfectly situated just 5 miles from the heart of Swansea. Conker Tree Cottage has been sympathetically renovated throughout to include a new roof, doors, windows and underfloor heating. Further benefits include a modern self-catering annex, comprising an open plan living space, bedroom and shower room. The property itself benefits from a ground floor shower room, en-suite to master, three reception rooms and off road parking to the front for three vehicles. The views to the rear are absolutely breathtaking along with a perfectly landscaped garden. Within Bishopston Comprehensive catchment, making this an ideal family home. Set on the "Gateway to Gower" this location offers easy links to popular Gower beaches and also provides easy access to Swansea, Mumbles, Llanelli and the