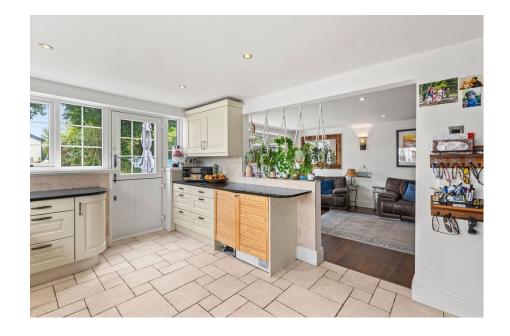

- Recent Updates to include New Roof, Windows, Doors & Underfloor Heating
- Fitted Sigma Kitchen, Utility Room & G/F Shower Room
- Rear Garden With Gower Views
- Bishopston School Catchment

Beautifully presented five bedroom semi-detached property situated in Gower, a delightful suburban village perfectly situated just 5 miles from the heart of Swansea. Conker Tree Cottage has been sympathetically renovated throughout to include a new roof, doors, windows and underfloor heating. Further benefits include a modern self-catering annex, comprising an open plan living space, bedroom and shower room. The property itself benefits from a ground floor shower room, en-suite to master, three reception rooms and off road parking to the front for three vehicles. The views to the rear are absolutely breathtaking along with a perfectly landscaped garden. Within Bishopston Comprehensive catchment, making this an ideal family home. Set on the "Gateway to Gower" this location offers easy links to popular Gower beaches and also provides easy access to Swansea, Mumbles, Llanelli and the