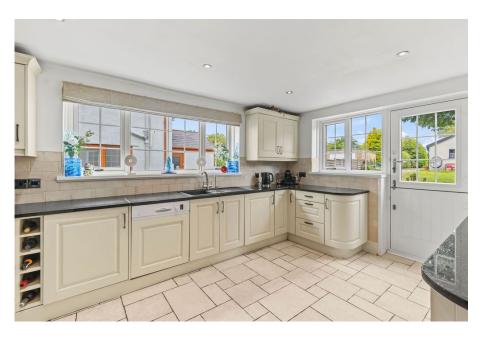

- Recent Updates to include New Roof, Windows, Doors & Underfloor Heating
- Fitted Sigma Kitchen, Utility Room & G/F Shower Room
- Rear Garden With Gower Views
- Bishopston School Catchment

Beautifully presented five bedroom semi-detached property situated in Gower, a delightful suburban village perfectly situated just 5 miles from the heart of Swansea. Conker Tree Cottage has been sympathetically renovated throughout to include a new roof, doors, windows and underfloor heating. Further benefits include a modern self-catering annex, comprising an open plan living space, bedroom and shower room. The property itself benefits from a ground floor shower room, en-suite to master, three reception rooms and off road parking to the front for three vehicles. The views to the rear are absolutely breathtaking along with a perfectly landscaped garden. Within Bishopston Comprehensive catchment, making this an ideal family home. Set on the "Gateway to Gower" this location offers easy links to popular Gower beaches and also provides easy access to Swansea, Mumbles, Llanelli and the