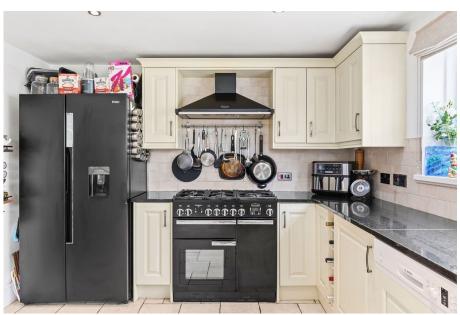

- Recent Updates to include New Roof, Windows, Doors & Underfloor Heating
- Fitted Sigma Kitchen, Utility Room & G/F Shower Room
- Rear Garden With Gower Views
- Bishopston School Catchment

Beautifully presented five bedroom semi-detached property situated in Gower, a delightful suburban village perfectly situated just 5 miles from the heart of Swansea. Conker Tree Cottage has been sympathetically renovated throughout to include a new roof, doors, windows and underfloor heating. Further benefits include a modern self-catering annex, comprising an open plan living space, bedroom and shower room. The property itself benefits from a ground floor shower room, en-suite to master, three reception rooms and off road parking to the front for three vehicles. The views to the rear are absolutely breathtaking along with a perfectly landscaped garden. Within Bishopston Comprehensive catchment, making this an ideal family home. Set on the "Gateway to Gower" this location offers easy links to popular Gower beaches and also provides easy access to Swansea, Mumbles, Llanelli and the