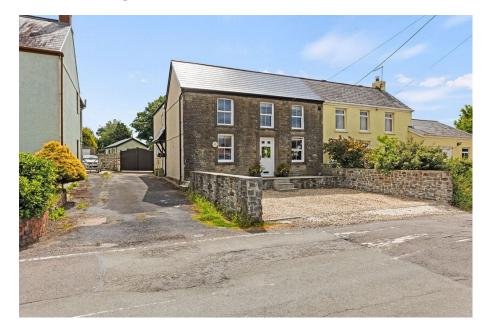

## Gowerton Road, Three Crosses, Swansea, SA4 3PX

- Beautifully Presented Five Bedroom Cottage
- Three Reception Rooms & En-suite to Master
- Modern Self-Catering Annex Fully Enclosed Substantial with One Bedroom & Shower Room
- Sought After Three Crosses Ideal Family Home within Location with a Semi-Rural Feel
- Off road Parking for up to 10 Quote Ref MA0143 Vehicles

- Recent Updates to include New Roof, Windows, Doors & Underfloor Heating
- Fitted Sigma Kitchen, Utility Room & G/F Shower Room
- Rear Garden With Gower Views
- Bishopston School Catchment

Beautifully presented five bedroom semi-detached property situated in Gower, a delightful suburban village perfectly situated just 5 miles from the heart of Swansea. Conker Tree Cottage has been sympathetically renovated throughout to include a new roof, doors, windows and underfloor heating. Further benefits include a modern self-catering annex, comprising an open plan living space, bedroom and shower room. The property itself benefits from a ground floor shower room, en-suite to master, three reception rooms and off road parking to the front for three vehicles. The views to the rear are absolutely breathtaking along with a perfectly landscaped garden. Within Bishopston Comprehensive catchment, making this an ideal family home. Set on the "Gateway to Gower" this location offers easy links to popular Gower beaches and also provides easy access to Swansea, Mumbles, Llanelli and the