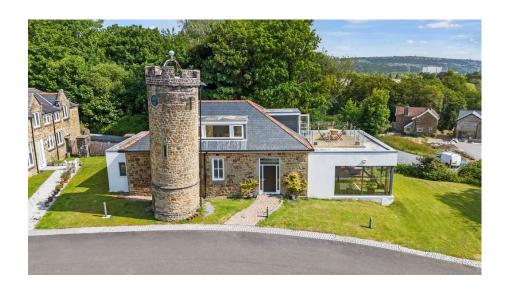

- Featuring Four Bedrooms, all with En-suites
- Contemporary Kitchen
- Private Garden & Roof Terrace
- Security Gates
- Quote Ref MA0143

Tucked away within the picturesque grounds of Clyne Castle lies a spectacular contemporary home – a true gem in the stunning gated community of Blackpill, situated within close proximity to the seaside village of Mumbles and the seafront. Castle Lodge, a detached period property, was part of the extensive redevelopment of the castle and its surrounding grounds in 2005. This historic building has undergone a remarkable transformation, seamlessly blending bright, openplan living spaces with a luxurious finish and a sleek, contemporary design. Offering a generous 2629 square feet of living space, this remarkable home boasts four bedrooms, each with its own en-suite bathroom, private gardens, three designated parking spaces (and visitors parking), a generous south-facing roof terrace, and the added security of the gated development. Freehold. Viewing is highly recommended.