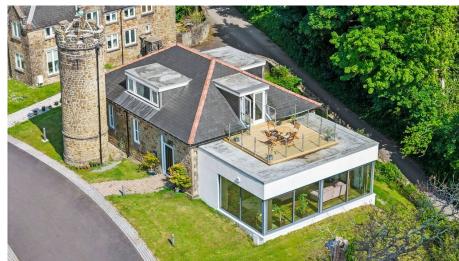

- Featuring Four Bedrooms, all with En-suites
- Contemporary Kitchen
- Private Garden & Roof Terrace
- Security Gates
- Quote Ref MA0143

Tucked away within the picturesque grounds of Clyne Castle lies a spectacular contemporary home – a true gem in the stunning gated community of Blackpill, situated within close proximity to the seaside village of Mumbles and the seafront. Castle Lodge, a detached period property, was part of the extensive redevelopment of the castle and its surrounding grounds in 2005. This historic building has undergone a remarkable transformation, seamlessly blending bright, openplan living spaces with a luxurious finish and a sleek, contemporary design. Offering a generous 2629 square feet of living space, this remarkable home boasts four bedrooms, each with its own en-suite bathroom, private gardens, three designated parking spaces (and visitors parking), a generous south-facing roof terrace, and the added security of the gated development. Freehold. Viewing is highly recommended.