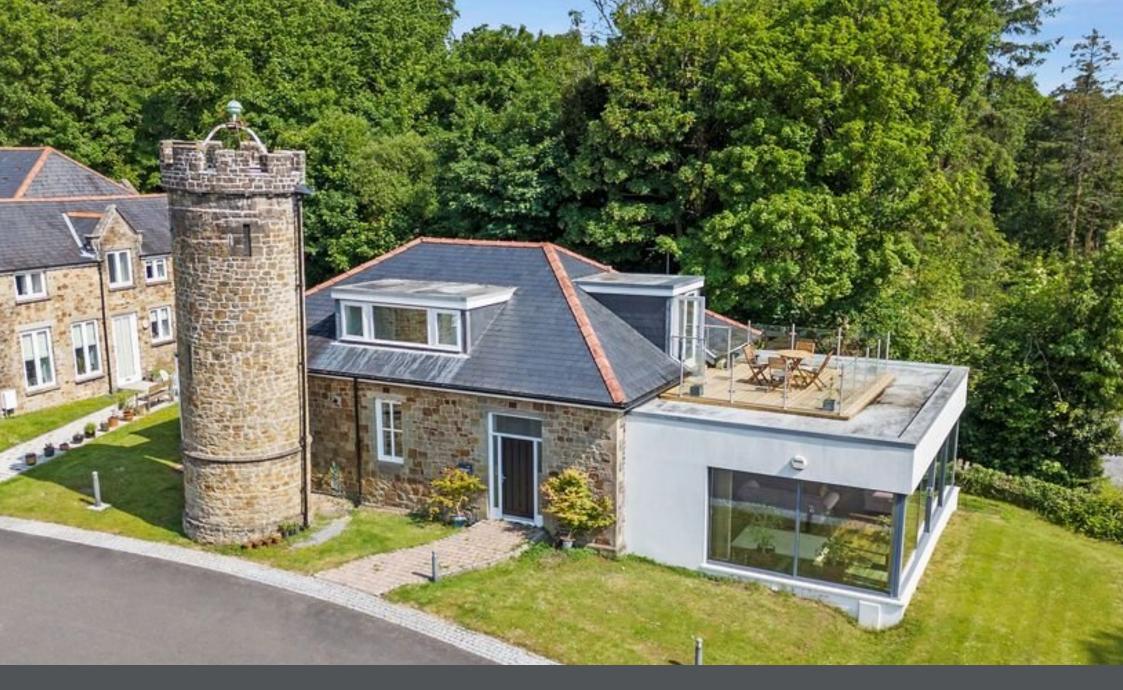

- Featuring Four Bedrooms, all with En-suites
- Contemporary Kitchen
- Private Garden & Roof Terrace
- Security Gates
- Quote Ref MA0143

Tucked away within the picturesque grounds of Clyne Castle lies a spectacular contemporary home – a true gem in the stunning gated community of Blackpill, situated within close proximity to the seaside village of Mumbles and the seafront. Castle Lodge, a detached period property, was part of the extensive redevelopment of the castle and its surrounding grounds in 2005. This historic building has undergone a remarkable transformation, seamlessly blending bright, openplan living spaces with a luxurious finish and a sleek, contemporary design. Offering a generous 2629 square feet of living space, this remarkable home boasts four bedrooms, each with its own en-suite bathroom, private gardens, three designated parking spaces (and visitors parking), a generous south-facing roof terrace, and the added security of the gated development. Freehold. Viewing is highly recommended.