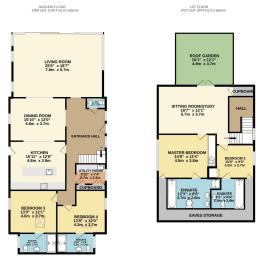

- Featuring Four Bedrooms, all with En-suites
- Contemporary Kitchen
- Private Garden & Roof Terrace
- Security Gates
- Quote Ref MA0143

Tucked away within the picturesque grounds of Clyne Castle lies a spectacular contemporary home – a true gem in the stunning gated community of Blackpill, situated within close proximity to the seaside village of Mumbles and the seafront. Castle Lodge, a detached period property, was part of the extensive redevelopment of the castle and its surrounding grounds in 2005. This historic building has undergone a remarkable transformation, seamlessly blending bright, openplan living spaces with a luxurious finish and a sleek, contemporary design. Offering a generous 2629 square feet of living space, this remarkable home boasts four bedrooms, each with its own en-suite bathroom, private gardens, three designated parking spaces (and visitors parking), a generous south-facing roof terrace, and the added security of the gated development. Freehold. Viewing is highly recommended.