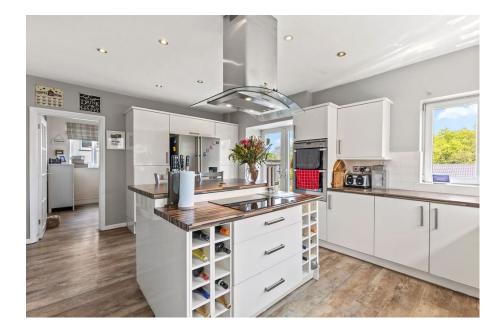

- Three Reception Rooms
- Outbuilding with Potential for Airbnb/Workshop
- Ample Off Road Parking
- Ideal Family Home
- Quote Ref MA0143

₽ 4 ₽ 2 ₽ 3

Substantial four bedroom family home in a sought after location benefiting from a modern open plan kitchen/ breakfast room, three reception rooms, solar panels and an impressive landscaped tiered garden garden with an outbuilding offering plenty of potential. Situated within close proximity to the cycle path which connects Swansea to Loughor and beyond, which can be accessed by a short walk. The property lies in an ideal location for access to local amenities. The villages of Gowerton and Killay are a short drive away which offers an array of shops, cafes and restaurants. The property is within good school catchments making this an ideal family home. Viewing comes highly recommended.