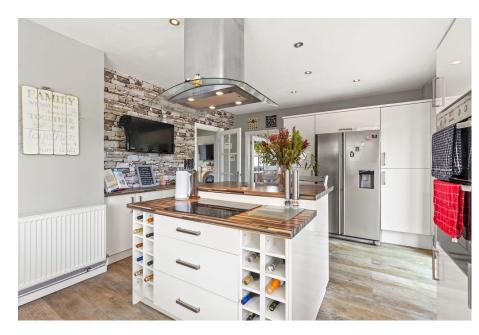

- Three Reception Rooms
- Outbuilding with Potential for Airbnb/Workshop
- Ample Off Road Parking
- Ideal Family Home
- Quote Ref MA0143

₽ 4 ₽ 2 ₽ 3

Substantial four bedroom family home in a sought after location benefiting from a modern open plan kitchen/ breakfast room, three reception rooms, solar panels and an impressive landscaped tiered garden garden with an outbuilding offering plenty of potential. Situated within close proximity to the cycle path which connects Swansea to Loughor and beyond, which can be accessed by a short walk. The property lies in an ideal location for access to local amenities. The villages of Gowerton and Killay are a short drive away which offers an array of shops, cafes and restaurants. The property is within good school catchments making this an ideal family home. Viewing comes highly recommended.