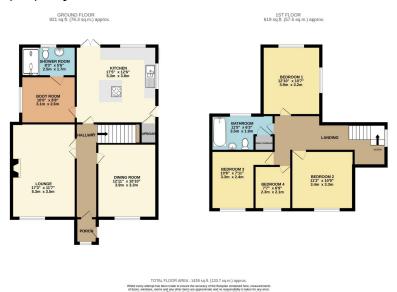

## Garrod Avenue, Dunvant, Swansea, SA2 7XQ

Offers Over £550,000

- Substantial Four Bedroom Detached Property
- G/F Shower Room & F/F Bathroom
- Landscaped Rear Garden
- Sought After Dunvant Location
- Close To Local Amenities

- Three Reception Rooms
- Outbuilding with Potential for Airbnb/Workshop
- Ample Off Road Parking
- Ideal Family Home
- Quote Ref MA0143

₽ 4 ₽ 2 ₽ 3

Substantial four bedroom family home in a sought after location benefiting from a modern open plan kitchen/ breakfast room, three reception rooms, solar panels and an impressive landscaped tiered garden garden with an outbuilding offering plenty of potential. Situated within close proximity to the cycle path which connects Swansea to Loughor and beyond, which can be accessed by a short walk. The property lies in an ideal location for access to local amenities. The villages of Gowerton and Killay are a short drive away which offers an array of shops, cafes and restaurants. The property is within good school catchments making this an ideal family home. Viewing comes highly recommended.