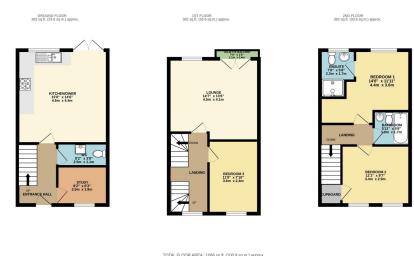

## **Minotaur Way, Pentrechwyth, Swansea, SA1 7FQ** Offers Over £210,000

**▶** 3 **▶** 2 **№** 2

- NO ONWARD CHAIN
- Three Double Bedrooms
- Lounge & Separate Study
- Single Car Garage & Driveway
- Convenient Copper Quarter Quote Ref MA0143 Location

- Beautifully Presented
  Townhouse
- Open Plan Kitchen/Diner
- Family Bathroom, G/F W.C & En-suite to Master
- Landscaped Rear Garden

Offered with no ongoing chain is this beautifully presented three bedroom townhouse situated in a convenient SA1 location with the Copper Quarter development opposite Morfa Shopping Centre. Benefiting from an open plan kitchen/diner, two reception rooms, ground floor w/c and an en-suite to master. Further benefiting from a landscaped rear garden, single car garage and a driveway. Nearby Swansea City Centre, Singleton Hospital and Swansea University with easy access to the M4. Ideal FTB/family home. Viewing comes highly recommended to appreciate all this property has to offer. Leasehold.