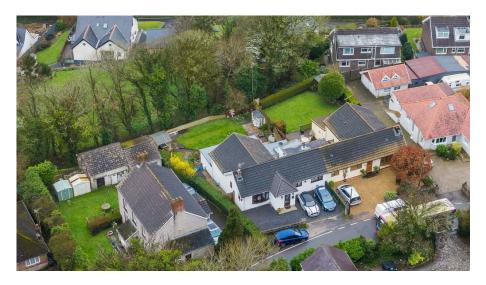

## Bishopston Road, Bishopston, Swansea, SA3 3EH

Offers In Region Of £475,000

- Four Bedroom Semi-Detached Split Level Property
  Master Bedroom with Walk-
- Master Bedroom with Walkin Wardrobe & En-suite
- Pleasant Views with Views over Bishopston Valley
- Within Catchment for Bishopston Comprehensive
- Off Road Parking for Multiple Vehicles

- Contemporary Open Plan Kitchen/Dining Room
- Two Reception Rooms & Utility Room
- Sought After Location in Award Winning Gower Peninsula
- Ideal Family Home
- Quote MA0143

Beautifully presented four bedroom semi-detached property, situated in the sought after village of Bishopston. Benefitting from ample off-road parking, enclosed rear garden, open plan contemporary kitchen/dining room, two reception rooms, four spacious bedrooms and two bathrooms. The ground floor comprises; entrance porch, lounge, two bedrooms, bathroom, kitchen/diner with sit-out balcony, utility room and stairs down to lower ground floor. Lower ground floor comprises; sitting room, w/c, bedroom four and master bedroom featuring ensuite shower room and walk-in wardrobe. This property offers perfect accommodation for a family. Close to local primary and comprehensive schools. Nearby local amenities such as convenience shops, pubs, Pwll-Du Bay, post office and surf shop. Bishopston is located on the Gower Peninsula, UK's first ever Area of Outstanding Natural Beauty. Freehold.