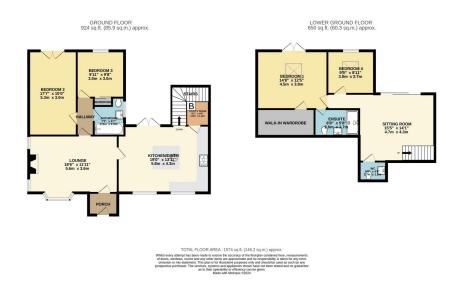

## Bishopston Road, Bishopston, Swansea, SA3 3EH

Offers In Region Of £475,000

- Four Bedroom Semi-Detached Split Level Property
  Master Bedroom with Walk-
- Master Bedroom with Walkin Wardrobe & En-suite
- Pleasant Views with Views over Bishopston Valley
- Within Catchment for Bishopston Comprehensive
- Off Road Parking for Multiple Vehicles

- Contemporary Open Plan Kitchen/Dining Room
- Two Reception Rooms & Utility Room
- Sought After Location in Award Winning Gower Peninsula
- Ideal Family Home
- Quote MA0143

Beautifully presented four bedroom semi-detached property, situated in the sought after village of Bishopston. Benefitting from ample off-road parking, enclosed rear garden, open plan contemporary kitchen/dining room, two reception rooms, four spacious bedrooms and two bathrooms. The ground floor comprises; entrance porch, lounge, two bedrooms, bathroom, kitchen/diner with sit-out balcony, utility room and stairs down to lower ground floor. Lower ground floor comprises; sitting room, w/c, bedroom four and master bedroom featuring ensuite shower room and walk-in wardrobe. This property offers perfect accommodation for a family. Close to local primary and comprehensive schools. Nearby local amenities such as convenience shops, pubs, Pwll-Du Bay, post office and surf shop. Bishopston is located on the Gower Peninsula, UK's first ever Area of Outstanding Natural Beauty. Freehold.