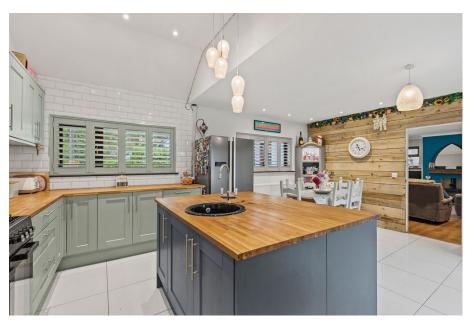

- Contemporary Open Plan Kitchen/Dining Room
- Two Reception Rooms & Utility Room
- Sought After Location in Award Winning Gower Peninsula
- Ideal Family Home
- Quote MA0143

Beautifully presented four bedroom semi-detached property, situated in the sought after village of Bishopston. Benefitting from ample off-road parking, enclosed rear garden, open plan contemporary kitchen/dining room, two reception rooms, four spacious bedrooms and two bathrooms. The ground floor comprises; entrance porch, lounge, two bedrooms, bathroom, kitchen/diner with sit-out balcony, utility room and stairs down to lower ground floor. Lower ground floor comprises; sitting room, w/c, bedroom four and master bedroom featuring ensuite shower room and walk-in wardrobe. This property offers perfect accommodation for a family. Close to local primary and comprehensive schools. Nearby local amenities such as convenience shops, pubs, Pwll-Du Bay, post office and surf shop. Bishopston is located on the Gower Peninsula, UK's first ever Area of Outstanding Natural Beauty. Freehold.