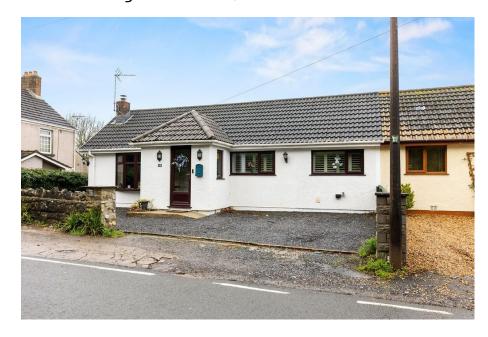

## Bishopston Road, Bishopston, Swansea, SA3 3EH

Offers In Region Of £475,000

- Four Bedroom Semi-Detached Split Level Property
  Master Bedroom with Walk-
- Master Bedroom with Walkin Wardrobe & En-suite
- Pleasant Views with Views over Bishopston Valley
- Within Catchment for Bishopston Comprehensive
- Off Road Parking for Multiple Vehicles

- Contemporary Open Plan Kitchen/Dining Room
- Two Reception Rooms & Utility Room
- Sought After Location in Award Winning Gower Peninsula
- Ideal Family Home
- Quote MA0143

Beautifully presented four bedroom semi-detached property, situated in the sought after village of Bishopston. Benefitting from ample off-road parking, enclosed rear garden, open plan contemporary kitchen/dining room, two reception rooms, four spacious bedrooms and two bathrooms. The ground floor comprises; entrance porch, lounge, two bedrooms, bathroom, kitchen/diner with sit-out balcony, utility room and stairs down to lower ground floor. Lower ground floor comprises; sitting room, w/c, bedroom four and master bedroom featuring ensuite shower room and walk-in wardrobe. This property offers perfect accommodation for a family. Close to local primary and comprehensive schools. Nearby local amenities such as convenience shops, pubs, Pwll-Du Bay, post office and surf shop. Bishopston is located on the Gower Peninsula, UK's first ever Area of Outstanding Natural Beauty. Freehold.