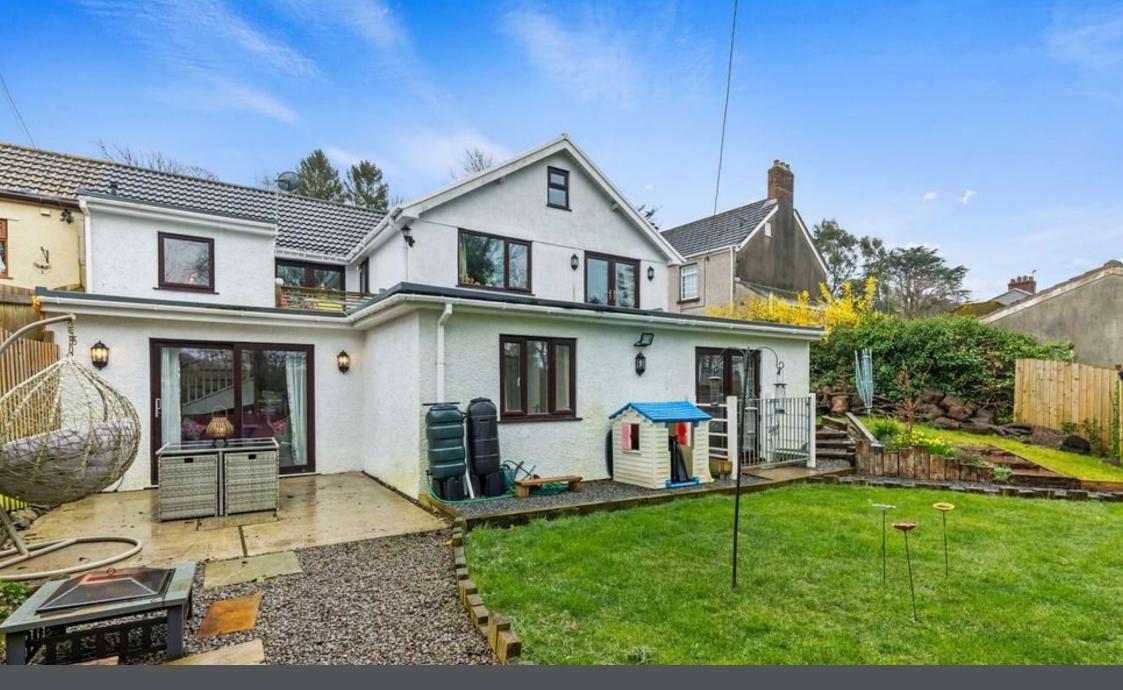

## Bishopston Road, Bishopston, Swansea, SA3 3EH

Offers In Region Of £475,000

- Four Bedroom Semi-Detached Split Level Property
  Master Bedroom with Walk-
- Master Bedroom with Walkin Wardrobe & En-suite
- Pleasant Views with Views over Bishopston Valley
- Within Catchment for Bishopston Comprehensive
- Off Road Parking for Multiple Vehicles

- Contemporary Open Plan Kitchen/Dining Room
- Two Reception Rooms & Utility Room
- Sought After Location in Award Winning Gower Peninsula
- Ideal Family Home
- Quote MA0143

Beautifully presented four bedroom semi-detached property, situated in the sought after village of Bishopston. Benefitting from ample off-road parking, enclosed rear garden, open plan contemporary kitchen/dining room, two reception rooms, four spacious bedrooms and two bathrooms. The ground floor comprises; entrance porch, lounge, two bedrooms, bathroom, kitchen/diner with sit-out balcony, utility room and stairs down to lower ground floor. Lower ground floor comprises; sitting room, w/c, bedroom four and master bedroom featuring ensuite shower room and walk-in wardrobe. This property offers perfect accommodation for a family. Close to local primary and comprehensive schools. Nearby local amenities such as convenience shops, pubs, Pwll-Du Bay, post office and surf shop. Bishopston is located on the Gower Peninsula, UK's first ever Area of Outstanding Natural Beauty. Freehold.