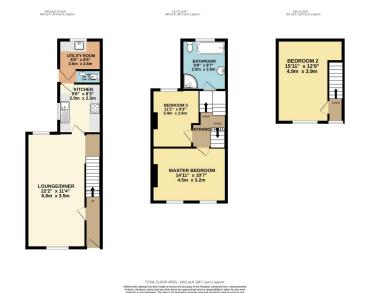

## Edgeware Road, Uplands, Swansea, SA2 0NA

Offers Over £230,000

- Well Presented Mid Terraced Three Bedrooms Property
- Open Plan Lounge/Diner
- F/F Family Bathroom
- Enclosed Rear Garden
- Sought After Location
- Sea Views Towards Mumbles Pier

• Utility Room & G/F W.C

- Ideal Family Home
- Quote Ref MA0143

Well presented extended three bedroom mid terraced property situated in a sought after location in Uplands nearby local shops and amenities. Benefiting from a utility room, ground floor w/c, sea views towards Mumbles Pier and an enclosed rear garden. Located close to Swansea University, Singleton Hospital and the City Centre with easy access to the M4. Ideal family home. Viewing comes highly recommended.