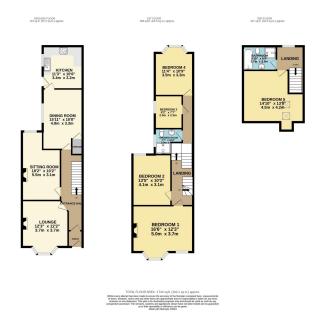

## Beechwood Road, Uplands, Swansea, SA2 0JD

Offers Over £375,000

- Well Presented Five Bedroom Terraced Property
- Three Reception Rooms
- Set Over Three Floors
- Rear Access
- Sought After Uplands Location

- Character & Original Features
- Two Bathrooms
- Partial Sea Views
- Ideal Family Home
- Quote Ref MA0143

Beautifully presented five bedroom terrace property situated in a conveniently location in Uplands nearby local shops and amenities. Set over three floors, benefiting from character and original features throughout. Further benefiting from three reception rooms, two bathrooms and an enclosed rear garden with rear access. Located in a highly sought after location nearby Swansea University, Singleton Hospital and the City Centre with easy access to the M4. Within good school catchments making this an ideal family home. Viewing is essential to appreciate all this home has to offer.