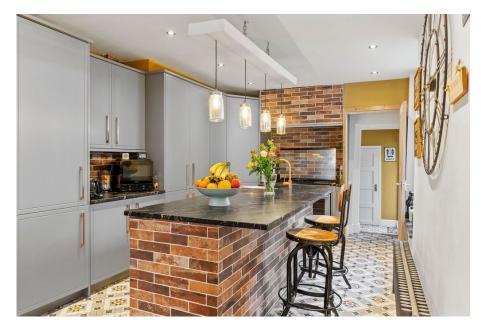

- Character & Charm Throughout
- Master
- Parking to Rear for Two Vehicles
- Ideal Family Home
- Quote Ref MA0143

Offered with no ongoing chain is this five bedroom Victorian terraced property sympathetically renovated to an exceptional standard featuring a rustic/modern vibe, retaining character and original features throughout. Benefiting from parking for two vehicles to the rear, utility room, en-suite, ground floor shower room and a bespoke kitchen/dining room. Situated in a sought after location in Uplands, with an array of shops, restaurants and local amenities right on your doorstep. Ideal family home. Viewing is highly recommended to appreciate all this property has to offer!