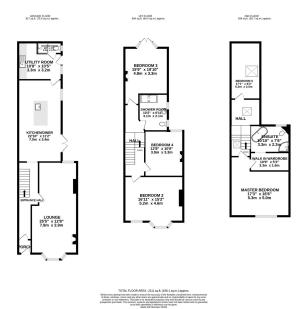

## Mirador Crescent, Uplands, Swansea, SA2 0QX Offers Over £400,000

🍋 5 🚰 3 🚍 1

- Five Bedroom Victorian Property
- Modernised Throughout to a G/F Shower Room, Family High Standard Bathroom & En-suite to
- Utility Room
- No Onward Chain
- Sought After Uplands Location

- Character & Charm Throughout
- Master
- Parking to Rear for Two Vehicles
- Ideal Family Home
- Quote Ref MA0143

Offered with no ongoing chain is this five bedroom Victorian terraced property sympathetically renovated to an exceptional standard featuring a rustic/modern vibe, retaining character and original features throughout. Benefiting from parking for two vehicles to the rear, utility room, en-suite, ground floor shower room and a bespoke kitchen/dining room. Situated in a sought after location in Uplands, with an array of shops, restaurants and local amenities right on your doorstep. Ideal family home. Viewing is highly recommended to appreciate all this property has to offer!