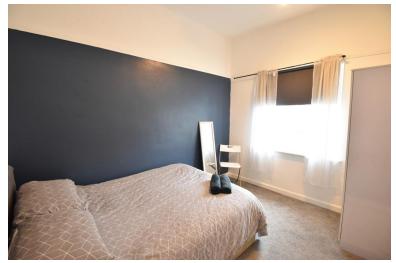

The living room has a large single glazed sash window making the space light and airy.

Bedroom 1 is a large double with UPVC double glazed window to the rear.

Bedroom 2 is another great sized double room with integrated wardrobe and single glazed sash window to the front.