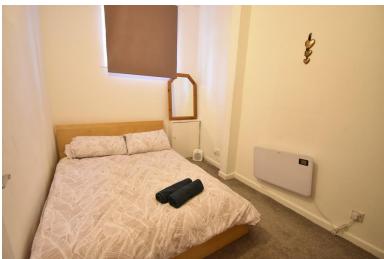

The living room has a large single glazed sash window making the space light and airy.

Bedroom 1 is a large double with UPVC double glazed window to the rear.

Bedroom 2 is another great sized double room with integrated wardrobe and single glazed sash window to the front.