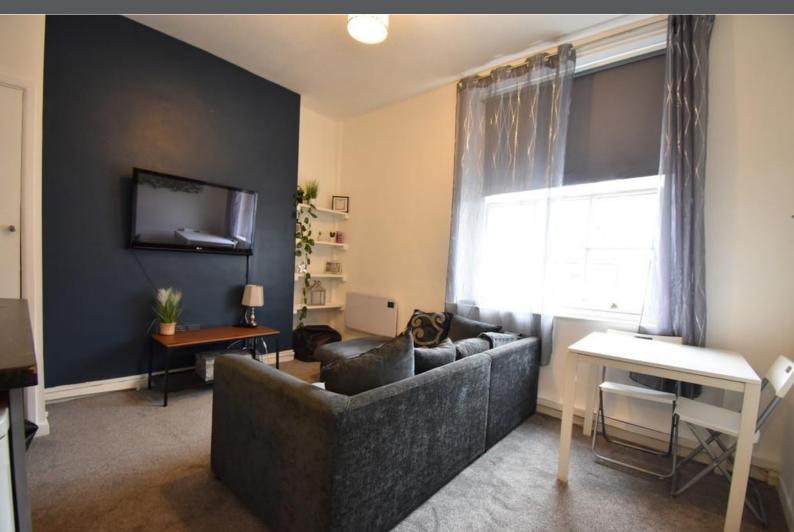

The property consists of a large open plan kitchen/living room. The fitted kitchen has plenty of space for kitchen essentials and ample space for appliances. The appliances will be provided but will not form part of the contract.

The living room has a large single glazed sash window making the space light and airy.

Bedroom 1 is a large double with UPVC double glazed window to the rear.

Bedroom 2 is another great sized double room with integrated wardrobe and single glazed sash window to the front.