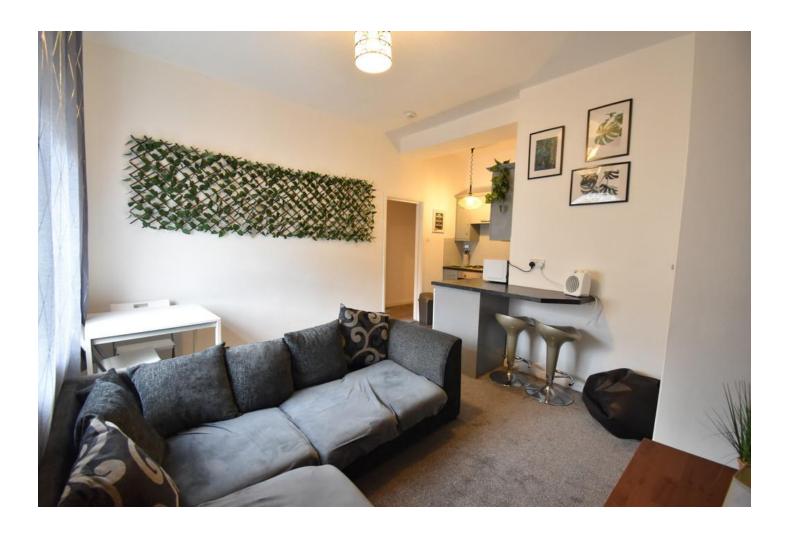

The property consists of a large open plan kitchen/living room. The fitted kitchen has plenty of space for kitchen essentials and ample space for appliances. The appliances will be provided but will not form part of the contract.