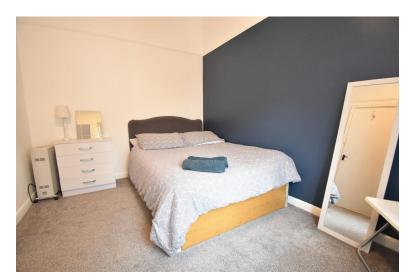

The living room has a large single glazed sash window making the space light and airy.

Bedroom 1 is a large double with UPVC double glazed window to the rear.

Bedroom 2 is another great sized double room with integrated wardrobe and single glazed sash window to the front.