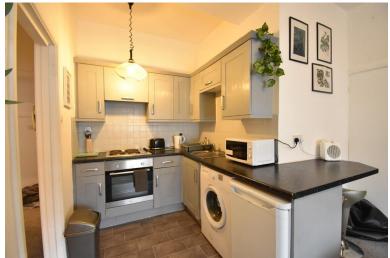

The property consists of a large open plan kitchen/living room. The fitted kitchen has plenty of space for kitchen essentials and ample space for appliances. The appliances will be provided but will not form part of the contract.