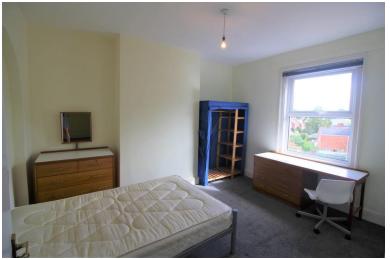

Your bedroom is your own private space - there are comfy beds and storage for your clothes as well as a desk for all those late night study sessions!

There are 3 modern bathrooms located on the middle floor - hot showers & heated towel rails for drying towels.

## **FRONT DOOR**

**COMMUNA L LOUNGE** 18' 10" x 12' 10" (5.75m x 3.93m)

**KITCHEN/ DINER** 20' 6" x 7' 6" (6.26m x 2.31m)

**BEDROOM** 10' 9" x 13' 1" (3.29m x 3.99m)

**FIRST FLOOR** 

**BEDROOM** 13' 1" x 10' 10" (4.01m x 3.31m)

**BEDROOM** 14' 5" x 8' 1" (4.41m x 2.48m)

**BEDROOM** 11' 5" x 8' 0" (3.5m x 2.45m)

**SHOWER ROOM** 

**SEPARATE SHOWER** 

**SEPARATE WC** 

**SECOND FLOOR** 

**BEDROOM** 13' 1" x 10' 5" (3.99m x 3.19m)

**BEDROOM** 14' 1" x 8' 0" (4.31m x 2.44m)