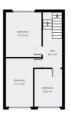

## **FRONT DOOR**

**COMMUNA L LOUNGE** 18' 10" x 12' 10" (5.75m x 3.93m)

**KITCHEN/ DINER** 20' 6" x 7' 6" (6.26m x 2.31m)

**BEDROOM** 10' 9" x 13' 1" (3.29m x 3.99m)

**FIRST FLOOR** 

**BEDROOM** 13' 1" x 10' 10" (4.01m x 3.31m)

**BEDROOM** 14' 5" x 8' 1" (4.41m x 2.48m)

**BEDROOM** 11' 5" x 8' 0" (3.5m x 2.45m)

**SHOWER ROOM** 

**SEPARATE SHOWER** 

**SEPARATE WC** 

**SECOND FLOOR** 

**BEDROOM** 13' 1" x 10' 5" (3.99m x 3.19m)

**BEDROOM** 14' 1" x 8' 0" (4.31m x 2.44m)

**BEDROOM** 10' 11" x 8' 1" (3.35m x 2.48m)

**OUTSIDE** Courtyard garden.