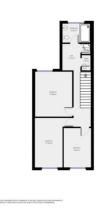

## **FRONT DOOR**

**COMMUNA L LOUNGE** 18' 10" x 12' 10" (5.75m x 3.93m)

**KITCHEN/ DINER** 20' 6" x 7' 6" (6.26m x 2.31m)

**BEDROOM** 10' 9" x 13' 1" (3.29m x 3.99m)

**FIRST FLOOR** 

**BEDROOM** 13' 1" x 10' 10" (4.01m x 3.31m)

**BEDROOM** 14' 5" x 8' 1" (4.41m x 2.48m)

**BEDROOM** 11' 5" x 8' 0" (3.5m x 2.45m)

**SHOWER ROOM** 

**SEPARATE SHOWER** 

**SEPARATE WC** 

**SECOND FLOOR** 

**BEDROOM** 13' 1" x 10' 5" (3.99m x 3.19m)

**BEDROOM** 14' 1" x 8' 0" (4.31m x 2.44m)

**BEDROOM** 10' 11" x 8' 1" (3.35m x 2.48m)

**OUTSIDE** Courtyard garden.