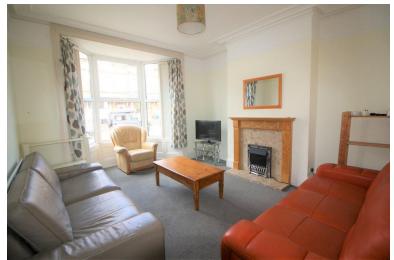

The kitchen is full of appliances and a great social space for cooking & eating with space for the whole house to eat together - there is also a dishwasher. The cosy living room has comfy sofa's and a communal TV - perfect for movie nights.