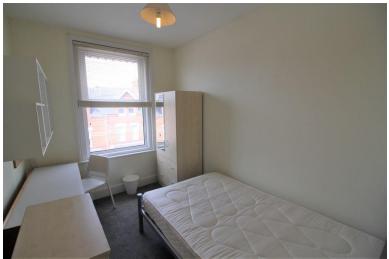

Your bedroom is your own private space - there are comfy beds and storage for your clothes as well as a desk for all those late night study sessions!

There are 3 modern bathrooms located on the middle floor - hot showers & heated towel rails for drying towels.

## **FRONT DOOR**

**COMMUNA L LOUNGE** 18' 10" x 12' 10" (5.75m x 3.93m)

**KITCHEN/ DINER** 20' 6" x 7' 6" (6.26m x 2.31m)

**BEDROOM** 10' 9" x 13' 1" (3.29m x 3.99m)

**FIRST FLOOR** 

**BEDROOM** 13' 1" x 10' 10" (4.01m x 3.31m)

**BEDROOM** 14' 5" x 8' 1" (4.41m x 2.48m)

**BEDROOM** 11' 5" x 8' 0" (3.5m x 2.45m)

**SHOWER ROOM** 

**SEPARATE SHOWER** 

**SEPARATE WC** 

**SECOND FLOOR** 

**BEDROOM** 13' 1" x 10' 5" (3.99m x 3.19m)

**BEDROOM** 14' 1" x 8' 0" (4.31m x 2.44m)