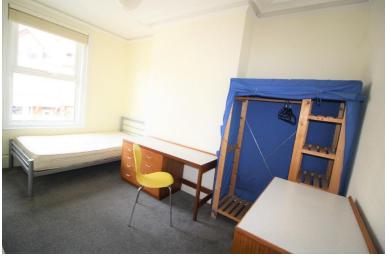

Your bedroom is your own private space - there are comfy beds and storage for your clothes as well as a desk for all those late night study sessions!

There are 3 modern bathrooms located on the middle floor - hot showers & heated towel rails for drying towels.