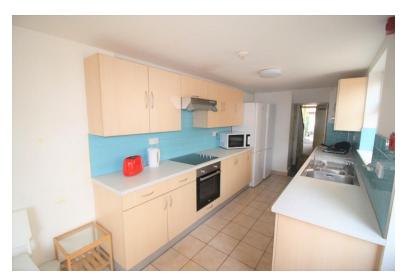

The kitchen is full of appliances and a great social space for cooking & eating with space for the whole house to eat together - there is also a dishwasher. The cosy living room has comfy sofa's and a communal TV - perfect for movie nights.