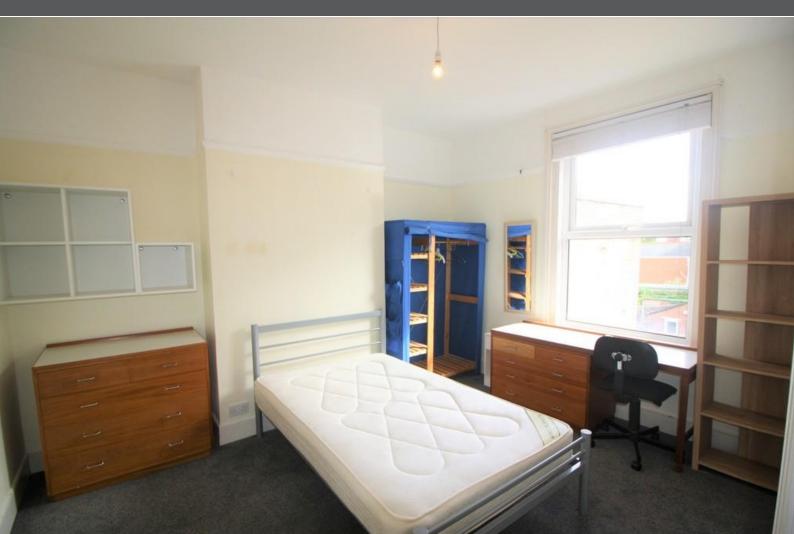

Your bedroom is your own private space - there are comfy beds and storage for your clothes as well as a desk for all those late night study sessions!

There are 3 modern bathrooms located on the middle floor - hot showers & heated towel rails for drying towels.