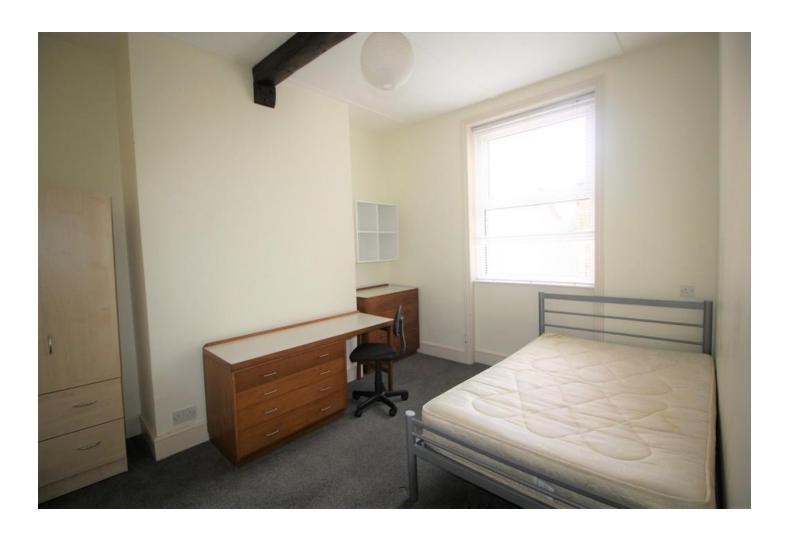

Your bedroom is your own private space - there are comfy beds and storage for your clothes as well as a desk for all those late night study sessions!

There are 3 modern bathrooms located on the middle floor - hot showers & heated towel rails for drying towels.