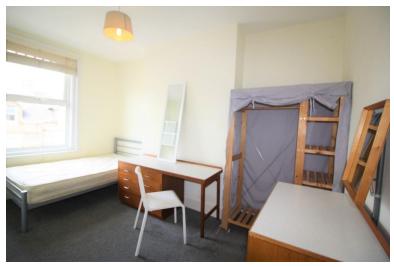

Your bedroom is your own private space - there are comfy beds and storage for your clothes as well as a desk for all those late night study sessions!

There are 3 modern bathrooms located on the middle floor - hot showers & heated towel rails for drying towels.

## **FRONT DOOR**

**COMMUNA L LOUNGE** 18' 10" x 12' 10" (5.75m x 3.93m)

**KITCHEN/ DINER** 20' 6" x 7' 6" (6.26m x 2.31m)

**BEDROOM** 10' 9" x 13' 1" (3.29m x 3.99m)

**FIRST FLOOR** 

**BEDROOM** 13' 1" x 10' 10" (4.01m x 3.31m)

**BEDROOM** 14' 5" x 8' 1" (4.41m x 2.48m)

**BEDROOM** 11' 5" x 8' 0" (3.5m x 2.45m)

**SHOWER ROOM** 

**SEPARATE SHOWER** 

**SEPARATE WC** 

**SECOND FLOOR** 

**BEDROOM** 13' 1" x 10' 5" (3.99m x 3.19m)

**BEDROOM** 14' 1" x 8' 0" (4.31m x 2.44m)