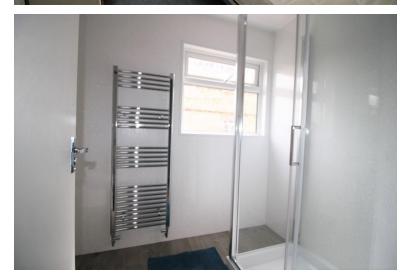

Your bedroom is your own private space - there are comfy beds and storage for your clothes as well as a desk for all those late night study sessions!

There are 3 modern bathrooms located on the middle floor - hot showers & heated towel rails for drying towels.