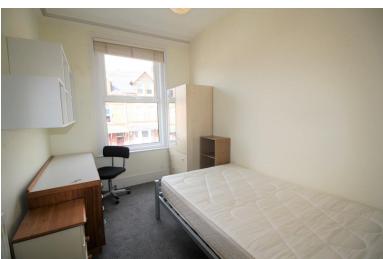

Your bedroom is your own private space - there are comfy beds and storage for your clothes as well as a desk for all those late night study sessions!

There are 3 modern bathrooms located on the middle floor - hot showers & heated towel rails for drying towels.