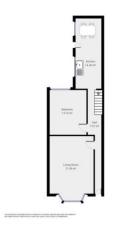

## **FRONT DOOR**

**COMMUNA L LOUNGE** 18' 10" x 12' 10" (5.75m x 3.93m)

**KITCHEN/ DINER** 20' 6" x 7' 6" (6.26m x 2.31m)

**BEDROOM** 10' 9" x 13' 1" (3.29m x 3.99m)

**FIRST FLOOR** 

**BEDROOM** 13' 1" x 10' 10" (4.01m x 3.31m)

**BEDROOM** 14' 5" x 8' 1" (4.41m x 2.48m)

**BEDROOM** 11' 5" x 8' 0" (3.5m x 2.45m)

**SHOWER ROOM** 

**SEPARATE SHOWER** 

**SEPARATE WC** 

**SECOND FLOOR** 

**BEDROOM** 13' 1" x 10' 5" (3.99m x 3.19m)

**BEDROOM** 14' 1" x 8' 0" (4.31m x 2.44m)

**BEDROOM** 10' 11" x 8' 1" (3.35m x 2.48m)

**OUTSIDE** Courtyard garden.